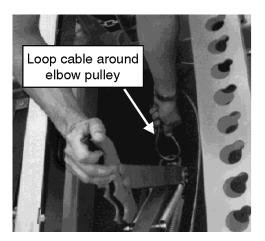

### 1.1 Manual Log Turner

The log turner assembly is designed to be used in conjunction with the manual winch to rotate logs on the mill bed.

1. Loop the winch cable around the turner elbow pulley as shown.

#### See Figure 1-1.

FIG. 1-1

**2.** Route the cable around the first anchor pulley as shown.