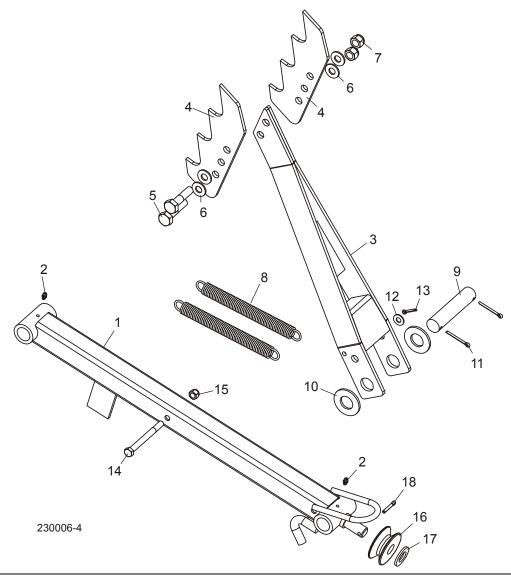

## 2.3 Manual Log Turner Arm

| REF | <b>DESCRIPTION</b> (♦ Indicates Parts Available In Assemblies Only) | PART#     | QTY. |  |
|-----|---------------------------------------------------------------------|-----------|------|--|
| 1   | ARM WELDMENT, LOWER MANUAL TURNER                                   | W09425    | 1    |  |
| 2   | Fitting, 3/16" Grease                                               | P04107    | 2    |  |
| 3   | ARM WELDMENT, UPPER MANUAL TURNER                                   | W09427    | 1    |  |
| 4   | CLAW, LOG TURNER                                                    | 014675    | 2    |  |
| 5   | BOLT, 1/2-13 X 2 1/4" HEX HEAD GRADE 5                              | F05008-10 | 2    |  |
| 6   | WASHER, 1/2" SAE FLAT                                               | F05011-2  | 4    |  |
| 7   | NUT, 1/2-13 HEX NYLON LOCK                                          | F05010-8  | 2    |  |
| 8   | SPRING, MANUAL TURNER ARM LOWER                                     | P09136    | 2    |  |
| 9   | PIN, MANUAL TURNER ARM PIVOT                                        | S09392    | 1    |  |

| 10 | WASHER, 1" SAE FLAT         | F05011-28 | 2 |  |
|----|-----------------------------|-----------|---|--|
| 11 | PIN, 3/16" X 1 1/2" COTTER  | F05012-23 | 2 |  |
| 12 | WASHER, 3/8" SAE FLAT       | F05011-3  | 1 |  |
| 13 | PIN, 1/8" X 3/4" COTTER     | F05012-3  | 1 |  |
| 14 | BOLT, 3/8-16 X 4" HEX HEAD  | F05007-4  | 1 |  |
| 15 | NUT, 3/8-16 HEX NYLON LOCK  | F05010-10 | 1 |  |
| 16 | PULLEY, MANUAL TURNER CABLE | S09394    | 1 |  |
| 17 | WASHER, 3/4" SAE FLAT       | F05011-62 | 1 |  |
| 18 | PIN, 3/16" X 1" COTTER      | F05012-21 | 1 |  |