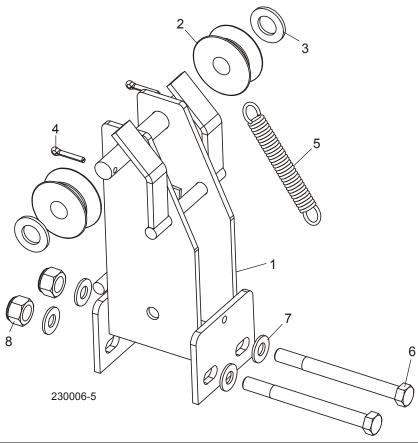

# 2.4 Cable Anchor Assembly

| REF | <b>DESCRIPTION</b> (♦ Indicates Parts Available In Assemblies Only) | PART#     | QTY. |   |
|-----|---------------------------------------------------------------------|-----------|------|---|
|     | ANCHOR ASSEMBLY, MANUAL TURNER CABLE                                | A09371    | 1    |   |
| 1   | Bracket, Manual Turner Cable Pulley                                 | W09428    | 1    | • |
| 2   | Pulley, Manual Turner Cable                                         | S09394    | 2    |   |
| 3   | Washer, 3/4" SAE Flat                                               | F05011-62 | 2    |   |
| 4   | Pin, 3/16" x 1" Cotter                                              | F05012-21 | 2    |   |
| 5   | Spring, Manual Turner Cable Pulley                                  | P04060    | 1    |   |
| 6   | BOLT, 1/2-13 X 5 1/2" HEX HEAD GRADE 5                              | F05008-28 | 2    |   |
| 7   | WASHER, 1/2" SAE FLAT                                               | F05011-2  | 6    |   |
| 8   | NUT, 1/2-13 HEX NYLON LOCK                                          | F05010-8  | 2    |   |