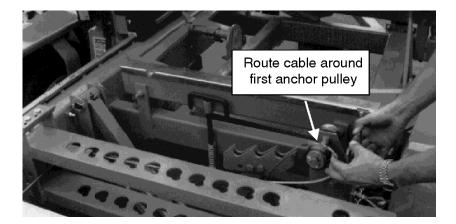

#### See Figure 1-1.

FIG. 1-1

**2.** Route the cable around the first anchor pulley as shown.

### See Figure 1-2.

FIG. 1-2

**3.** Route the end of the cable around the remaining anchor pulley and attach cable hook to 'U' bracket provided.