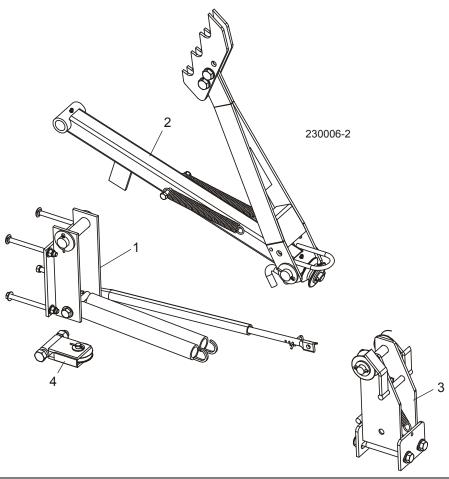

## 2.1 Manual Log Turner

| REF | <b>DESCRIPTION</b> (♦ Indicates Parts Available In Assemblies Only) | PART#                   | QTY. |  |  |
|-----|---------------------------------------------------------------------|-------------------------|------|--|--|
|     | MANUAL LOG TURNER OPTION                                            | LT-A                    | 1    |  |  |
|     | Turner Assembly, Manual Log                                         | A09365                  | 1    |  |  |
| 1   | Log Turner Mount Parts (See Section 2.2)                            |                         |      |  |  |
| 2   | Log Turner Arm Parts ( <u>See Section 2.3</u> )                     |                         |      |  |  |
| 3   | Turner Cable Anchor Parts (See Section 2.4)                         |                         |      |  |  |
|     | Bolt, 3/8-16 x 4" Hex Head                                          | F05007-4 <sup>1</sup>   | 4    |  |  |
|     | Bolt, 3/8-16 x 5" Carriage Head                                     | F05007-113 <sup>1</sup> | 2    |  |  |
|     | Bolt, 3/8-16 x 5" Hex Head                                          | F05007-5 <sup>1</sup>   | 2    |  |  |
| 4   | CABLE GUIDE PULLEY PARTS (See Section 2.2)                          |                         |      |  |  |

## 2.2 Manual Log Turner Mount & Cable Guide Pulley

| REF | <b>DESCRIPTION</b> (♦ Indicates Parts Available In Assemblies Only) | PART #                  | QTY. |
|-----|---------------------------------------------------------------------|-------------------------|------|
| 1   | BRACKET WELDMENT, MANUAL LOG TURNER MOUNT                           | W09424                  | 1    |
| 2   | WASHER, 1" SAE FLAT                                                 | F05011-28               | 2    |
| 3   | PIN, MANUAL TURNER ARM PIVOT                                        | S09392                  | 1    |
| 4   | PIN, 3/16" X 1 1/2" COTTER                                          | F05012-23               | 2    |
| 5   | TUBE, MANUAL TURNER STOP                                            | S09447                  | 1    |
| 6   | ROD, MANUAL TURNER STOP                                             | S09545                  | 1    |
| 7   | PIN, 3/16" RETAINING                                                | P05059                  | 1    |
| 8   | SPRING, MANUAL TURNER ARM UPPER                                     | P09426                  | 2    |
| 9   | BOLT, 1/2-13 X 5" HEX HEAD GRADE 5                                  | F05008-66               | 1    |
| 10  | WASHER, 1/2" SAE FLAT                                               | F05011-2                | 2    |
| 11  | NUT, 1/2-13 HEX NYLON LOCK                                          | F05010-8                | 1    |
| 12  | BOLT, 3/8-16 X 5" CARRIAGE HEAD                                     | F05007-113 <sup>1</sup> | 2    |
| 13  | BOLT, 3/8-16 X 5" HEX HEAD                                          | F05007-5 <sup>1</sup>   | 2    |
| 14  | WASHER, 3/8" SAE FLAT                                               | F05011-3                | 6    |
| 15  | NUT, 3/8-16 HEX NYLON LOCK                                          | F05010-10               | 4    |
| 16  | BRACKET WELDMENT, WINCH CABLE PULLEY                                | W09429                  | 1    |
| 17  | BOLT, 5/8-11 X 4" HEX HEAD FULL THREAD                              | F05009-8                | 1    |
| 18  | NUT, 5/8-11 HEX NYLON LOCK                                          | F05010-34               | 1    |

## Manual Log Turner Mount & Cable Guide Pulley

| 19 | PIN, 1/2" X 1 27/64" CLEVIS | F05012-24 | 1 |  |
|----|-----------------------------|-----------|---|--|
| 20 | PULLEY, WINCH CABLE         | S09393    | 1 |  |
| 21 | WASHER, 1/2" SAE FLAT       | F05011-2  | 1 |  |
| 22 | PIN, 1/8" X 1" COTTER       | F05012-1  | 1 |  |

## 2.3 Manual Log Turner Arm

| REF | <b>DESCRIPTION</b> (♦ Indicates Parts Available In Assemblies Only) | PART#     | QTY. |  |
|-----|---------------------------------------------------------------------|-----------|------|--|
| 1   | ARM WELDMENT, LOWER MANUAL TURNER                                   | W09425    | 1    |  |
| 2   | Fitting, 3/16" Grease                                               | P04107    | 2    |  |
| 3   | ARM WELDMENT, UPPER MANUAL TURNER                                   | W09427    | 1    |  |
| 4   | CLAW, LOG TURNER                                                    | 014675    | 2    |  |
| 5   | BOLT, 1/2-13 X 2 1/4" HEX HEAD GRADE 5                              | F05008-10 | 2    |  |
| 6   | WASHER, 1/2" SAE FLAT                                               | F05011-2  | 4    |  |
| 7   | NUT, 1/2-13 HEX NYLON LOCK                                          | F05010-8  | 2    |  |
| 8   | SPRING, MANUAL TURNER ARM LOWER                                     | P09136    | 2    |  |
| 9   | PIN, MANUAL TURNER ARM PIVOT                                        | S09392    | 1    |  |

| 10 | WASHER, 1" SAE FLAT         | F05011-28 | 2 |  |
|----|-----------------------------|-----------|---|--|
| 11 | PIN, 3/16" X 1 1/2" COTTER  | F05012-23 | 2 |  |
| 12 | WASHER, 3/8" SAE FLAT       | F05011-3  | 1 |  |
| 13 | PIN, 1/8" X 3/4" COTTER     | F05012-3  | 1 |  |
| 14 | BOLT, 3/8-16 X 4" HEX HEAD  | F05007-4  | 1 |  |
| 15 | NUT, 3/8-16 HEX NYLON LOCK  | F05010-10 | 1 |  |
| 16 | PULLEY, MANUAL TURNER CABLE | S09394    | 1 |  |
| 17 | WASHER, 3/4" SAE FLAT       | F05011-62 | 1 |  |
| 18 | PIN, 3/16" X 1" COTTER      | F05012-21 | 1 |  |

# 2.4 Cable Anchor Assembly

| REF | <b>DESCRIPTION</b> (♦ Indicates Parts Available In Assemblies Only) | PART#     | QTY. |   |
|-----|---------------------------------------------------------------------|-----------|------|---|
|     | ANCHOR ASSEMBLY, MANUAL TURNER CABLE                                | A09371    | 1    |   |
| 1   | Bracket, Manual Turner Cable Pulley                                 | W09428    | 1    | • |
| 2   | Pulley, Manual Turner Cable                                         | S09394    | 2    |   |
| 3   | Washer, 3/4" SAE Flat                                               | F05011-62 | 2    |   |
| 4   | Pin, 3/16" x 1" Cotter                                              | F05012-21 | 2    |   |
| 5   | Spring, Manual Turner Cable Pulley                                  | P04060    | 1    |   |
| 6   | BOLT, 1/2-13 X 5 1/2" HEX HEAD GRADE 5                              | F05008-28 | 2    |   |
| 7   | WASHER, 1/2" SAE FLAT                                               | F05011-2  | 6    |   |
| 8   | NUT, 1/2-13 HEX NYLON LOCK                                          | F05010-8  | 2    |   |