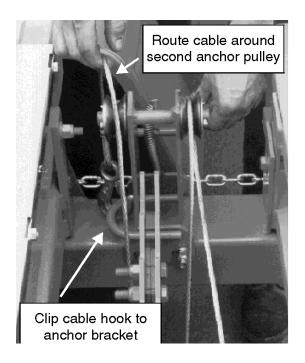

### See Figure 1-2.

FIG. 1-2

**3.** Route the end of the cable around the remaining anchor pulley and attach cable hook to 'U' bracket provided.

#### See Figure 1-3.

FIG. 1-3

- 4. Make sure the side supports are in a vertical position so the log doesn't fall off the back side of the sawmill. Reel in winch cable until the log turner contacts the log and begins to lift it. Continue tightening the winch cable to rotate the log 90 degrees degrees, 180 degrees, or as desired. If the log is resting on a round side, use the clamping dog to clamp in place against the side supports before disengaging the turner.
- **5.** Once the log is turned and resting solid, release the winch cable to let the turner drop below bed level. Adjust side supports to clear blade, if necessary.