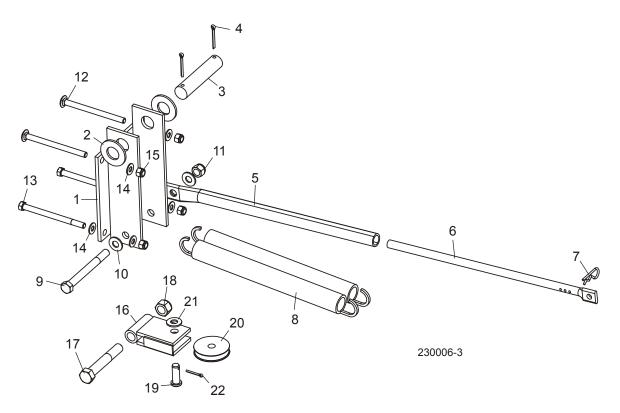

## 2.2 Manual Log Turner Mount & Cable Guide Pulley

| REF | <b>DESCRIPTION</b> (♦ Indicates Parts Available In Assemblies Only) | PART #                  | QTY. |
|-----|---------------------------------------------------------------------|-------------------------|------|
| 1   | BRACKET WELDMENT, MANUAL LOG TURNER MOUNT                           | W09424                  | 1    |
| 2   | WASHER, 1" SAE FLAT                                                 | F05011-28               | 2    |
| 3   | PIN, MANUAL TURNER ARM PIVOT                                        | S09392                  | 1    |
| 4   | PIN, 3/16" X 1 1/2" COTTER                                          | F05012-23               | 2    |
| 5   | TUBE, MANUAL TURNER STOP                                            | S09447                  | 1    |
| 6   | ROD, MANUAL TURNER STOP                                             | S09545                  | 1    |
| 7   | PIN, 3/16" RETAINING                                                | P05059                  | 1    |
| 8   | SPRING, MANUAL TURNER ARM UPPER                                     | P09426                  | 2    |
| 9   | BOLT, 1/2-13 X 5" HEX HEAD GRADE 5                                  | F05008-66               | 1    |
| 10  | WASHER, 1/2" SAE FLAT                                               | F05011-2                | 2    |
| 11  | NUT, 1/2-13 HEX NYLON LOCK                                          | F05010-8                | 1    |
| 12  | BOLT, 3/8-16 X 5" CARRIAGE HEAD                                     | F05007-113 <sup>1</sup> | 2    |
| 13  | BOLT, 3/8-16 X 5" HEX HEAD                                          | F05007-5 <sup>1</sup>   | 2    |
| 14  | WASHER, 3/8" SAE FLAT                                               | F05011-3                | 6    |
| 15  | NUT, 3/8-16 HEX NYLON LOCK                                          | F05010-10               | 4    |
| 16  | BRACKET WELDMENT, WINCH CABLE PULLEY                                | W09429                  | 1    |
| 17  | BOLT, 5/8-11 X 4" HEX HEAD FULL THREAD                              | F05009-8                | 1    |
| 18  | NUT, 5/8-11 HEX NYLON LOCK                                          | F05010-34               | 1    |

## Manual Log Turner Mount & Cable Guide Pulley

| 19 | PIN, 1/2" X 1 27/64" CLEVIS | F05012-24 | 1 |  |
|----|-----------------------------|-----------|---|--|
| 20 | PULLEY, WINCH CABLE         | S09393    | 1 |  |
| 21 | WASHER, 1/2" SAE FLAT       | F05011-2  | 1 |  |
| 22 | PIN, 1/8" X 1" COTTER       | F05012-1  | 1 |  |