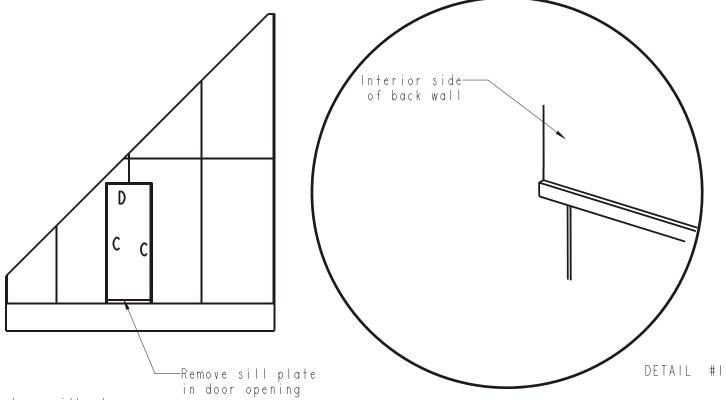

2x6x20′ **SD3000** 

DRAWING #12 - Support Wall Construction

NOTE: Views shown without interior wall, front wall, and rafters for clarity

DETAIL #2

NOTE: See table for lumber lengths

| ltem | Q†y | Length  | Material         |
|------|-----|---------|------------------|
| D    | 1   | 30 1/2" |                  |
| С    | 2   | 79  /4" | lx2x10′Cedar (2) |
| В    | 1   | 120"    | lx2x10′ Cedar    |
| А    | 1   | 99"     | lx2x10′ Cedar    |