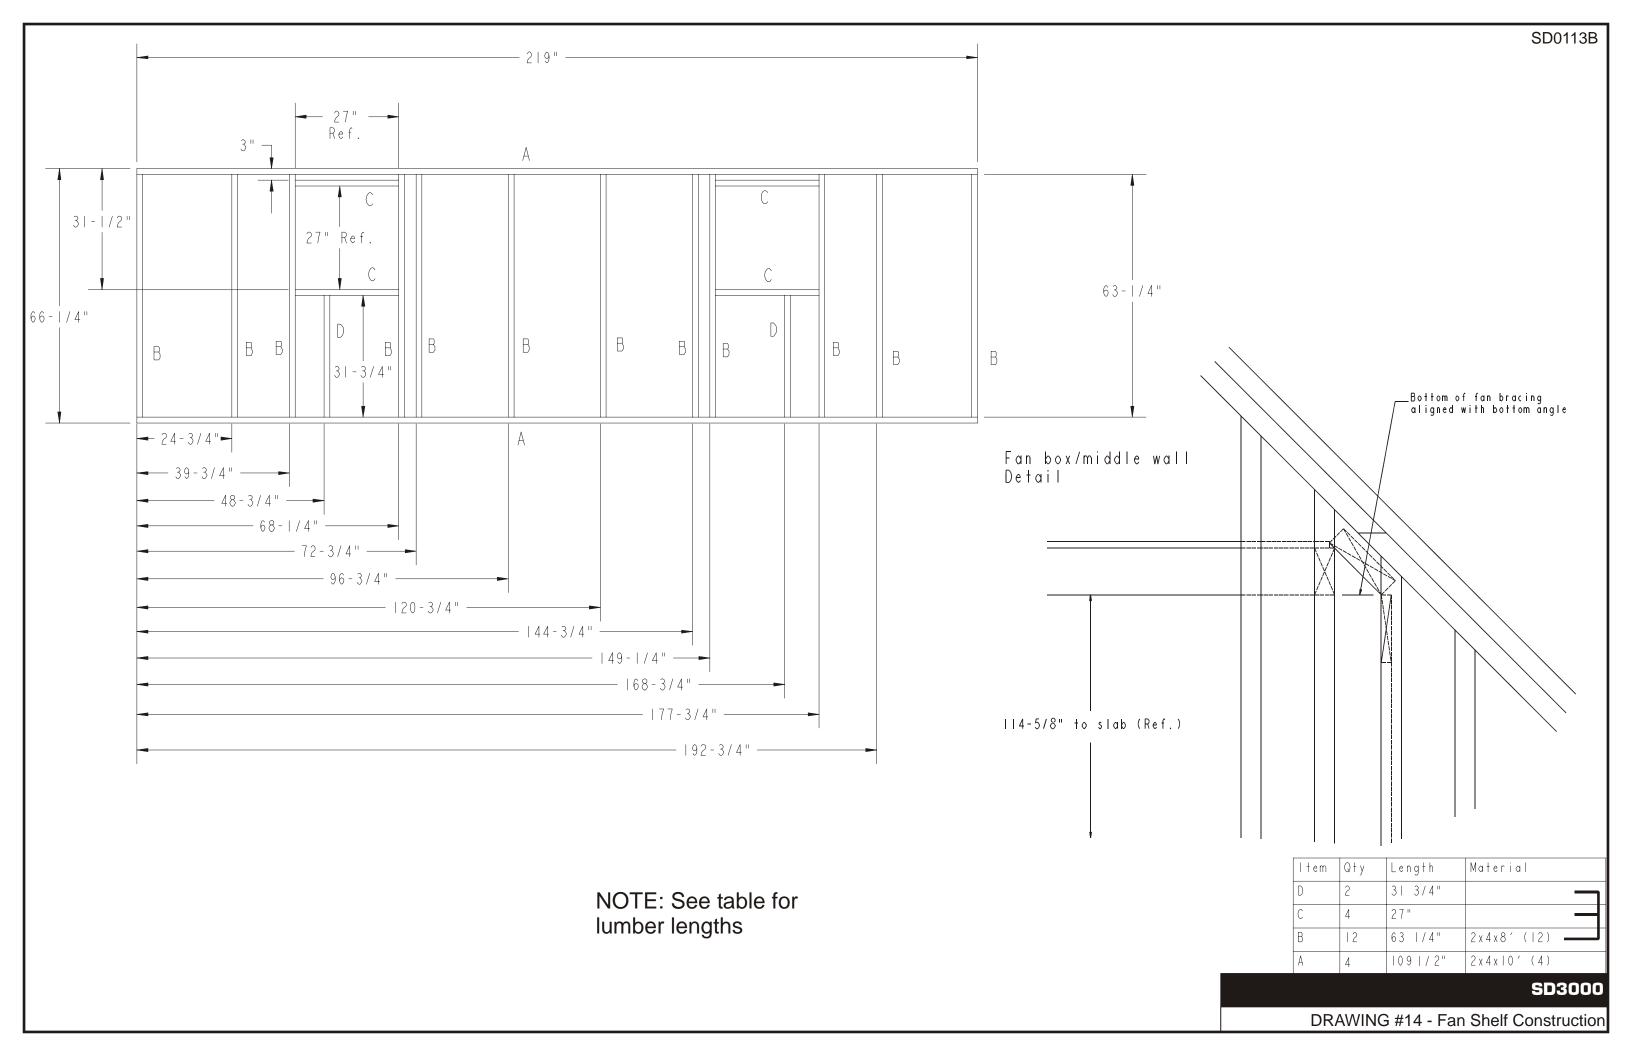

|---------|---------------------|
| С       | 10  | 15 3/4" | 2 x 4 x 8 (2)       |
| В       | 1   | 220"    | 2x4x10′ Treated (2) |
| А       |     | 220"    | 2 x 6 x 20 ′        |



## NOTE: See table for lumber lengths







| ltem | Q†y | Length  | Material          |
|------|-----|---------|-------------------|
|      | 1   | 8 "     |                   |
| Н    | 2   | 16"     |                   |
| G    | 1   | 28"     | 2 x 4 x 8 ′       |
| F    | 2   | 83 3/4" | 2 x 4 x 8 ′ (2)   |
| E    | 3   | 88  /4" | 2 x 4 x 8 ′ (3)   |
| D    | 4   | 75"     | 2 x 4 x 8 ′ (4)   |
| С    | 2   | 189"    | 2 x 4 x   6 ′ (2) |
| В    | 2   | 220"    | 2 x 4 x 20 ′ (2)  |
| А    |     | 227"    | 2 x 4 x 20 ′      |









2x6x20′ **SD3000** 

DRAWING #12 - Support Wall Construction



















NOTE: Views shown without interior wall, front wall, and rafters for clarity



DETAIL #2

NOTE: See table for lumber lengths

| ltem | Q†y | Length  | Material         |
|------|-----|---------|------------------|
| D    | 1   | 30 1/2" |                  |
| С    | 2   | 79  /4" | lx2x10′Cedar (2) |
| В    | 1   | 120"    | lx2x10′ Cedar    |
| А    | 1   | 99"     | lx2x10′ Cedar    |

SD3000

DRAWING #19 - Door Stop Installation