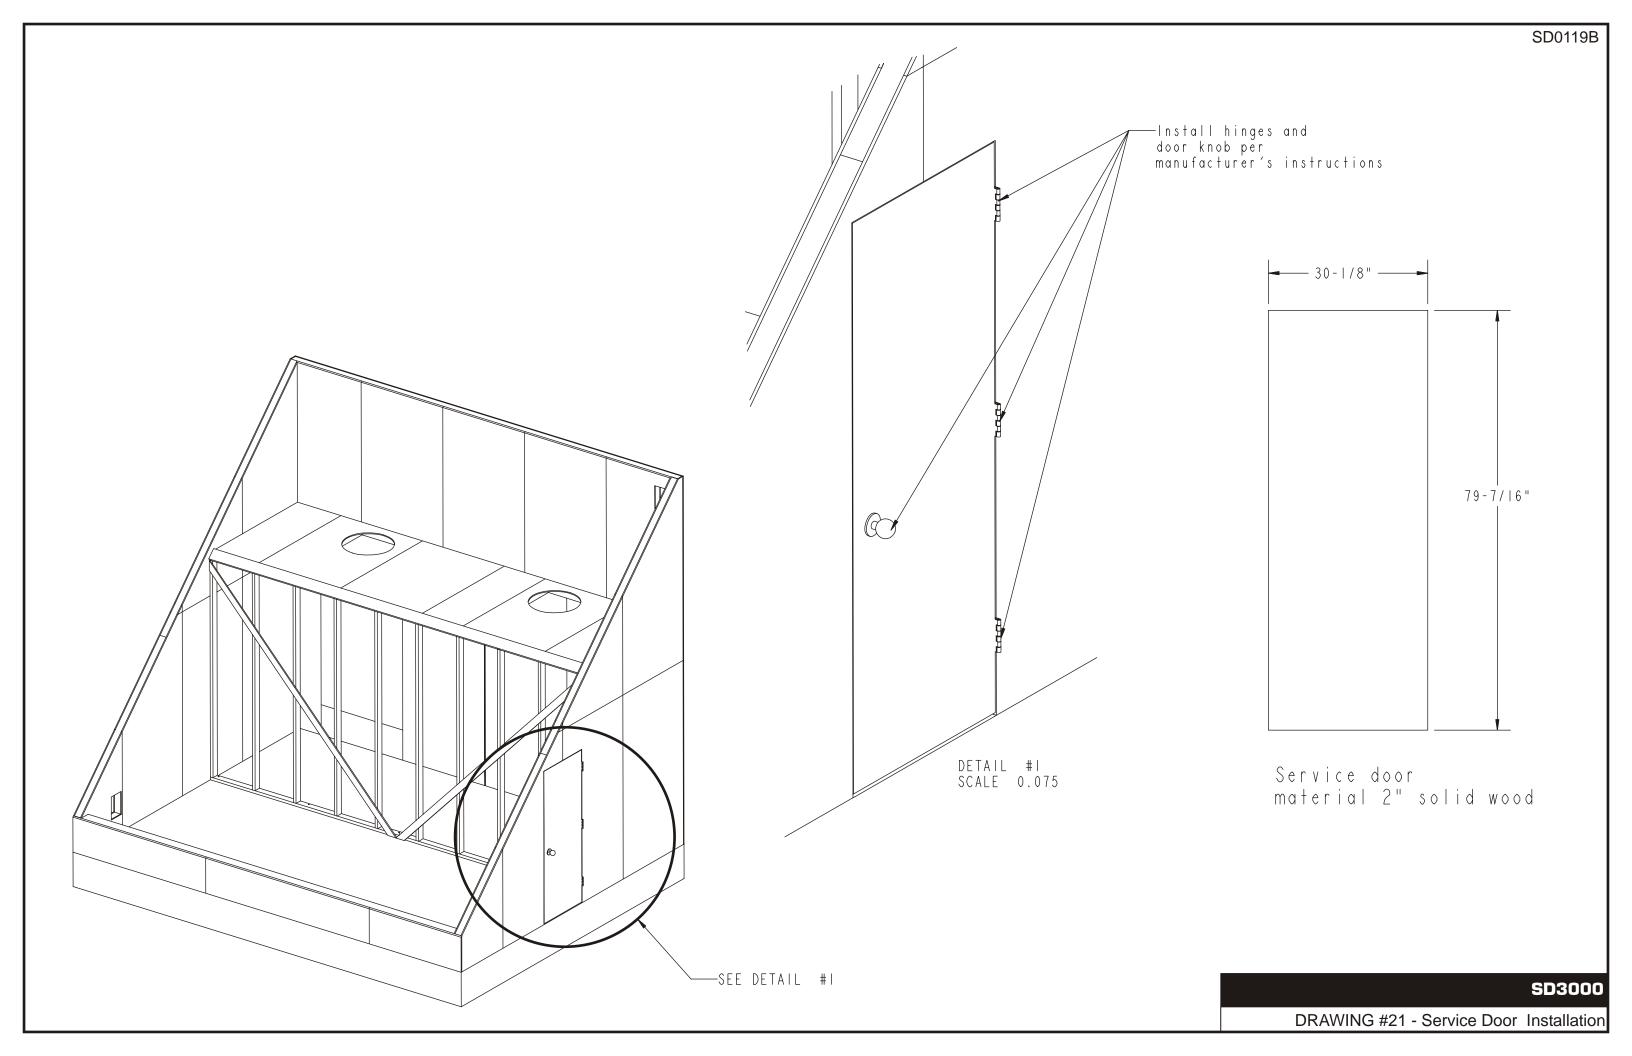

| F    | 2   | 83 3/4" | 2 x 4 x 8 ′ (2)   |
| E    | 3   | 88  /4" | 2 x 4 x 8 ′ (3)   |
| D    | 4   | 75"     | 2 x 4 x 8 ′ (4)   |
| С    | 2   | 189"    | 2 x 4 x   6 ′ (2) |
| В    | 2   | 220"    | 2 x 4 x 20 ′ (2)  |
| А    |     | 227"    | 2 x 4 x 20 ′      |









2x6x20′ **SD3000** 

DRAWING #12 - Support Wall Construction



















NOTE: Views shown without interior wall, front wall, and rafters for clarity



DETAIL #2

NOTE: See table for lumber lengths

| ltem | Q†y | Length  | Material         |
|------|-----|---------|------------------|
| D    | 1   | 30 1/2" |                  |
| С    | 2   | 79  /4" | lx2x10′Cedar (2) |
| В    | 1   | 120"    | lx2x10′ Cedar    |
| А    | 1   | 99"     | lx2x10′ Cedar    |

SD3000

DRAWING #19 - Door Stop Installation