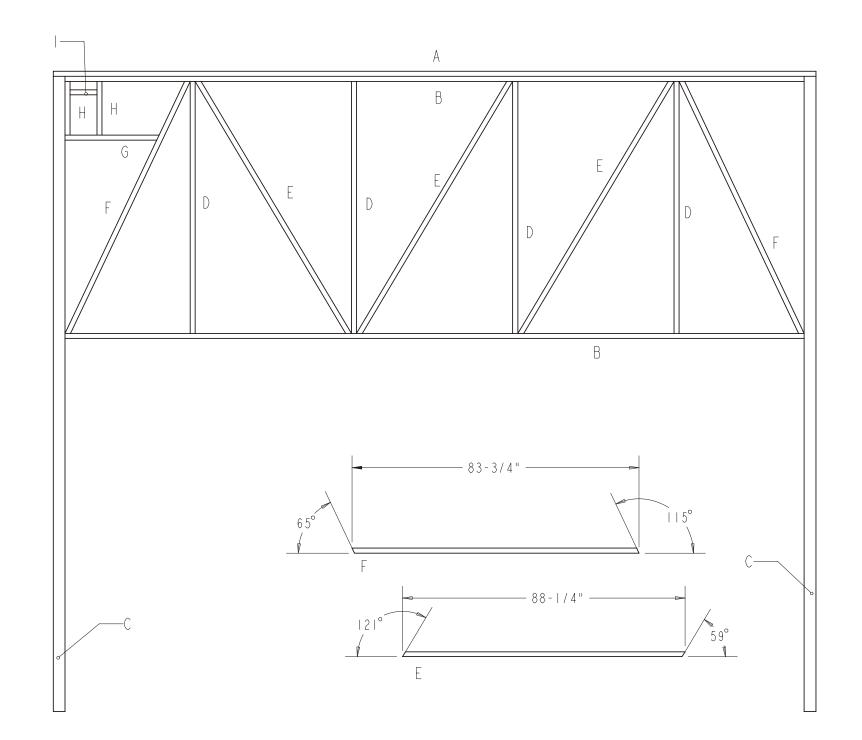

## NOTE: See table for lumber lengths

| ltem | Q†y | Length  | Material          |
|------|-----|---------|-------------------|
|      | 1   | 8 "     |                   |
| Н    | 2   | 16"     |                   |
| G    | 1   | 28"     | 2 x 4 x 8 ′       |
| F    | 2   | 83 3/4" | 2 x 4 x 8 ′ (2)   |
| E    | 3   | 88  /4" | 2 x 4 x 8 ′ (3)   |
| D    | 4   | 75"     | 2 x 4 x 8 ′ (4)   |
| С    | 2   | 189"    | 2 x 4 x   6 ′ (2) |
| В    | 2   | 220"    | 2 x 4 x 20 ′ (2)  |
| А    |     | 227"    | 2 x 4 x 20 ′      |