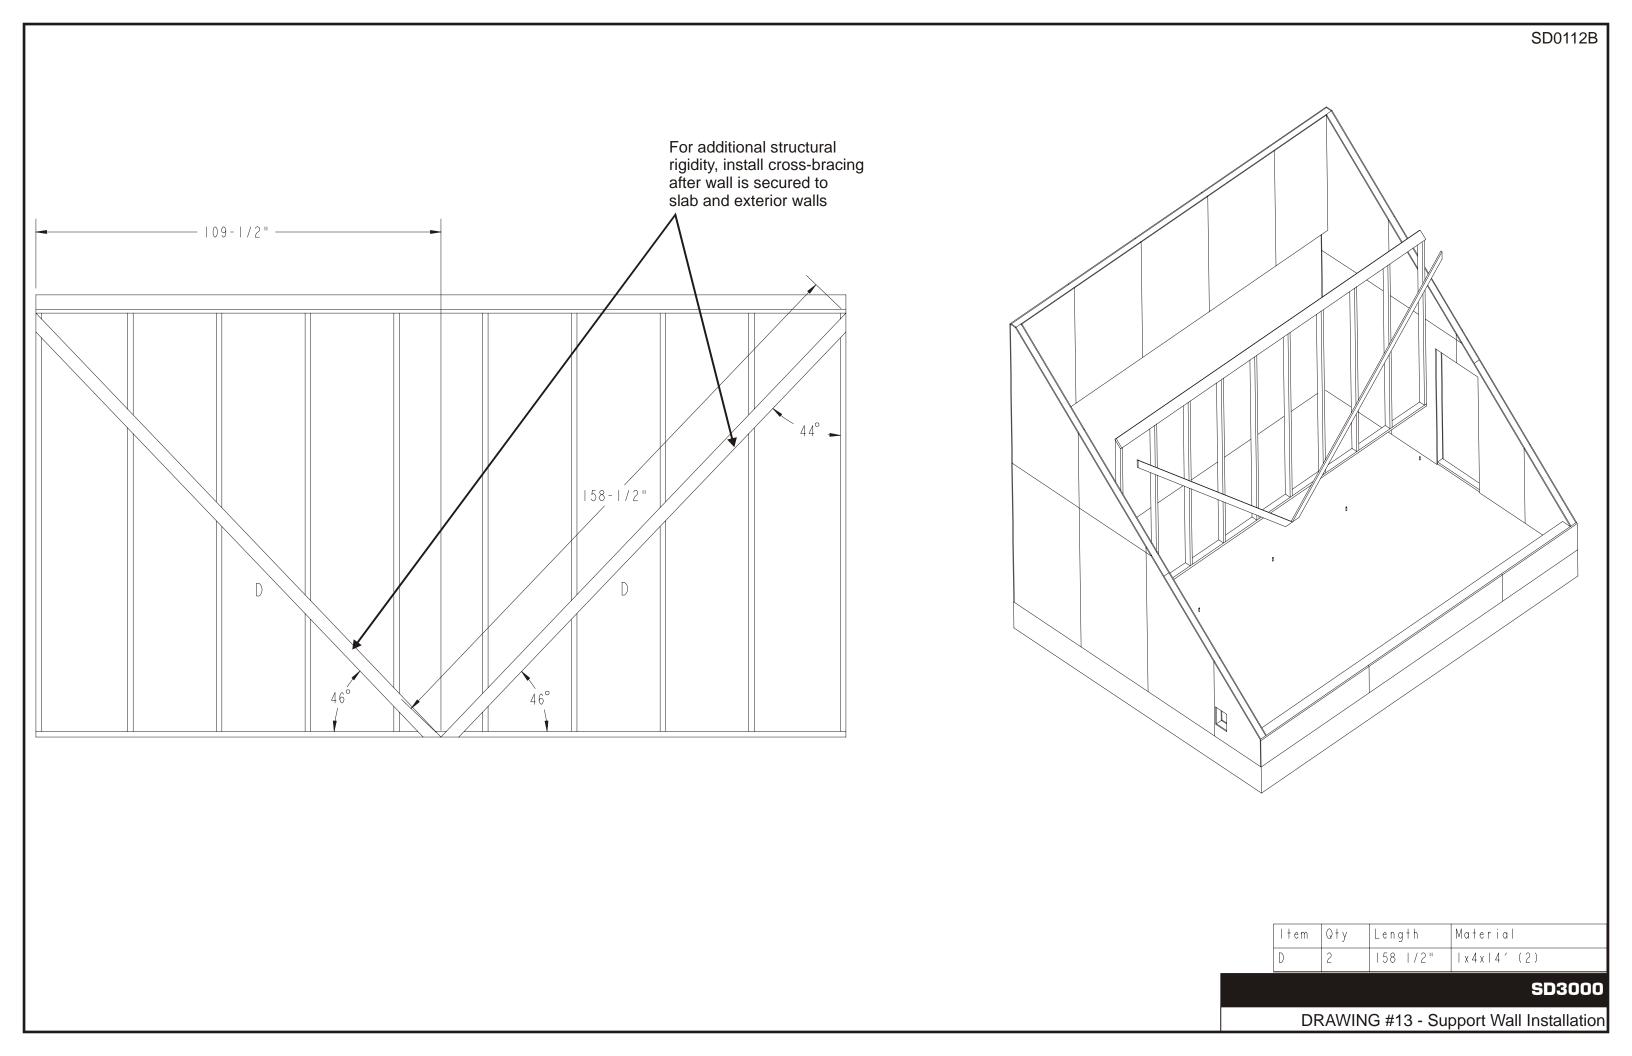

2x6x20′ **SD3000** 

DRAWING #12 - Support Wall Construction

NOTE: Views shown without interior wall, front wall, and rafters for clarity

DETAIL #2

NOTE: See table for lumber lengths

| ltem | Q†y | Length  | Material         |
|------|-----|---------|------------------|
| D    | 1   | 30 1/2" |                  |
| С    | 2   | 79  /4" | lx2x10′Cedar (2) |
| В    | 1   | 120"    | lx2x10′ Cedar    |
| А    | 1   | 99"     | lx2x10′ Cedar    |