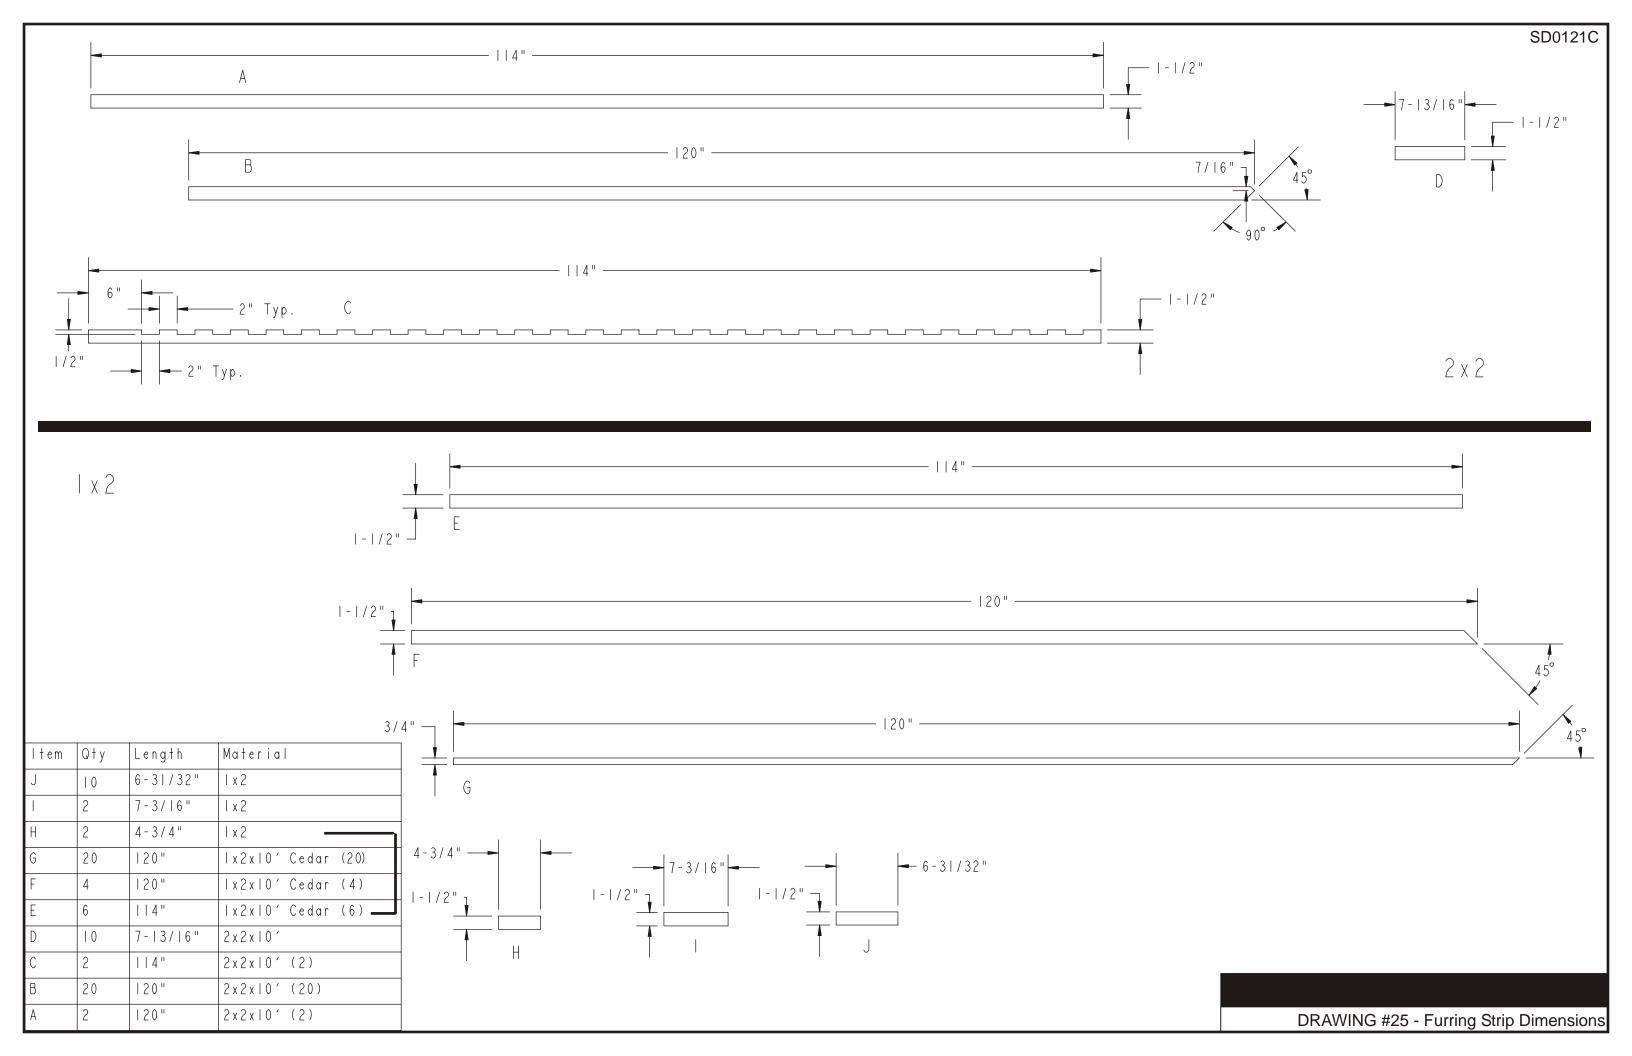

| 2   | 83 3/4" | 2 x 4 x 8 ′ (2)   |
| E    | 3   | 88  /4" | 2 x 4 x 8 ′ (3)   |
| D    | 4   | 75"     | 2 x 4 x 8 ′ (4)   |
| С    | 2   | 189"    | 2 x 4 x   6 ′ (2) |
| В    | 2   | 220"    | 2 x 4 x 20 ′ (2)  |
| А    |     | 227"    | 2 x 4 x 20 ′      |









2x6x20′ **SD3000** 

DRAWING #12 - Support Wall Construction



















NOTE: Views shown without interior wall, front wall, and rafters for clarity



DETAIL #2

NOTE: See table for lumber lengths

| ltem | Q†y | Length  | Material         |
|------|-----|---------|------------------|
| D    | 1   | 30 1/2" |                  |
| С    | 2   | 79  /4" | lx2x10′Cedar (2) |
| В    | 1   | 120"    | lx2x10′ Cedar    |
| А    | 1   | 99"     | lx2x10′ Cedar    |

SD3000

DRAWING #19 - Door Stop Installation