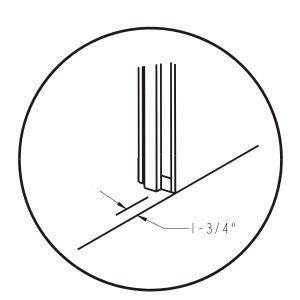

| 1   | 220"    | 2x4x10′ Treated (2) |
| А       |     | 220"    | 2 x 6 x 20 ′        |



## NOTE: See table for lumber lengths







| ltem | Q†y | Length  | Material          |
|------|-----|---------|-------------------|
|      | 1   | 8 "     |                   |
| Н    | 2   | 16"     |                   |
| G    | 1   | 28"     | 2 x 4 x 8 ′       |
| F    | 2   | 83 3/4" | 2 x 4 x 8 ′ (2)   |
| E    | 3   | 88  /4" | 2 x 4 x 8 ′ (3)   |
| D    | 4   | 75"     | 2 x 4 x 8 ′ (4)   |
| С    | 2   | 189"    | 2 x 4 x   6 ′ (2) |
| В    | 2   | 220"    | 2 x 4 x 20 ′ (2)  |
| А    |     | 227"    | 2 x 4 x 20 ′      |









2x6x20′ **SD3000** 

DRAWING #12 - Support Wall Construction



















NOTE: Views shown without interior wall, front wall, and rafters for clarity



DETAIL #2

NOTE: See table for lumber lengths

| ltem | Q†y | Length  | Material         |
|------|-----|---------|------------------|
| D    | 1   | 30 1/2" |                  |
| С    | 2   | 79  /4" | lx2x10′Cedar (2) |
| В    | 1   | 120"    | lx2x10′ Cedar    |
| А    | 1   | 99"     | lx2x10′ Cedar    |

SD3000

DRAWING #19 - Door Stop Installation