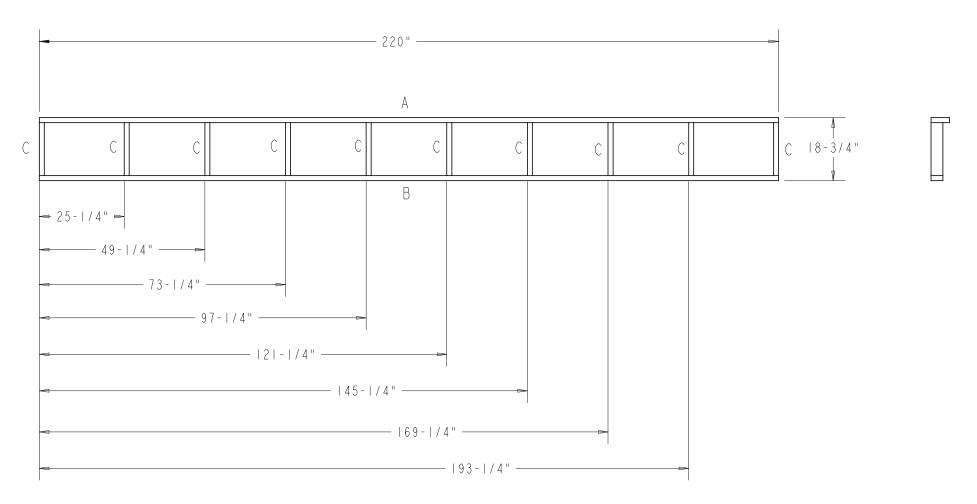

SD3000

DRAWING #4 - Endwall #2

NOTE: See table for lumber lengths

| I t e m | Q†y | Length  | Material            |
|---------|-----|---------|---------------------|
| С       | 10  | 15 3/4" | 2 x 4 x 8 (2)       |
| В       | 1   | 220"    | 2x4x10′ Treated (2) |
| А       |     | 220"    | 2 x 6 x 20 ′        |