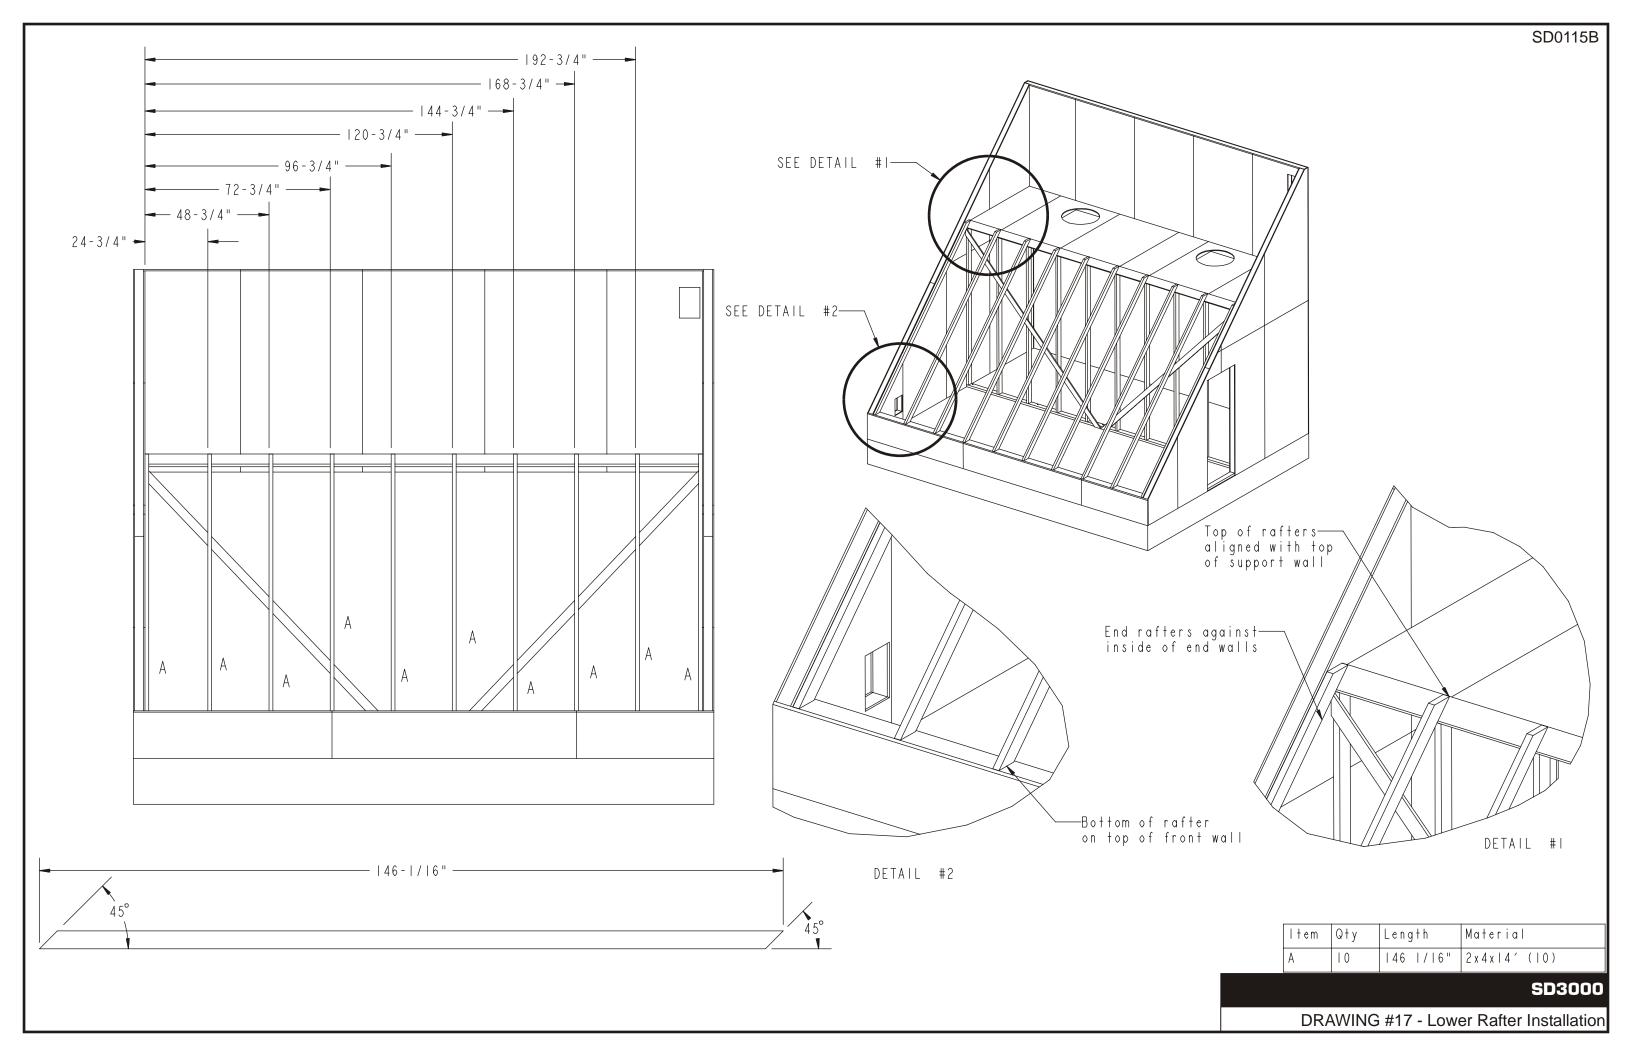

------|---------------------|
| С       | 10  | 15 3/4" | 2 x 4 x 8 (2)       |
| В       | 1   | 220"    | 2x4x10′ Treated (2) |
| А       |     | 220"    | 2 x 6 x 20 ′        |



## NOTE: See table for lumber lengths







| ltem | Q†y | Length  | Material          |
|------|-----|---------|-------------------|
|      | 1   | 8 "     |                   |
| Н    | 2   | 16"     |                   |
| G    | 1   | 28"     | 2 x 4 x 8 ′       |
| F    | 2   | 83 3/4" | 2 x 4 x 8 ′ (2)   |
| E    | 3   | 88  /4" | 2 x 4 x 8 ′ (3)   |
| D    | 4   | 75"     | 2 x 4 x 8 ′ (4)   |
| С    | 2   | 189"    | 2 x 4 x   6 ′ (2) |
| В    | 2   | 220"    | 2 x 4 x 20 ′ (2)  |
| А    |     | 227"    | 2 x 4 x 20 ′      |









2x6x20′ **SD3000** 

DRAWING #12 - Support Wall Construction



















NOTE: Views shown without interior wall, front wall, and rafters for clarity



DETAIL #2

NOTE: See table for lumber lengths

| ltem | Q†y | Length  | Material         |
|------|-----|---------|------------------|
| D    | 1   | 30 1/2" |                  |
| С    | 2   | 79  /4" | lx2x10′Cedar (2) |
| В    | 1   | 120"    | lx2x10′ Cedar    |
| А    | 1   | 99"     | lx2x10′ Cedar    |

SD3000

DRAWING #19 - Door Stop Installation