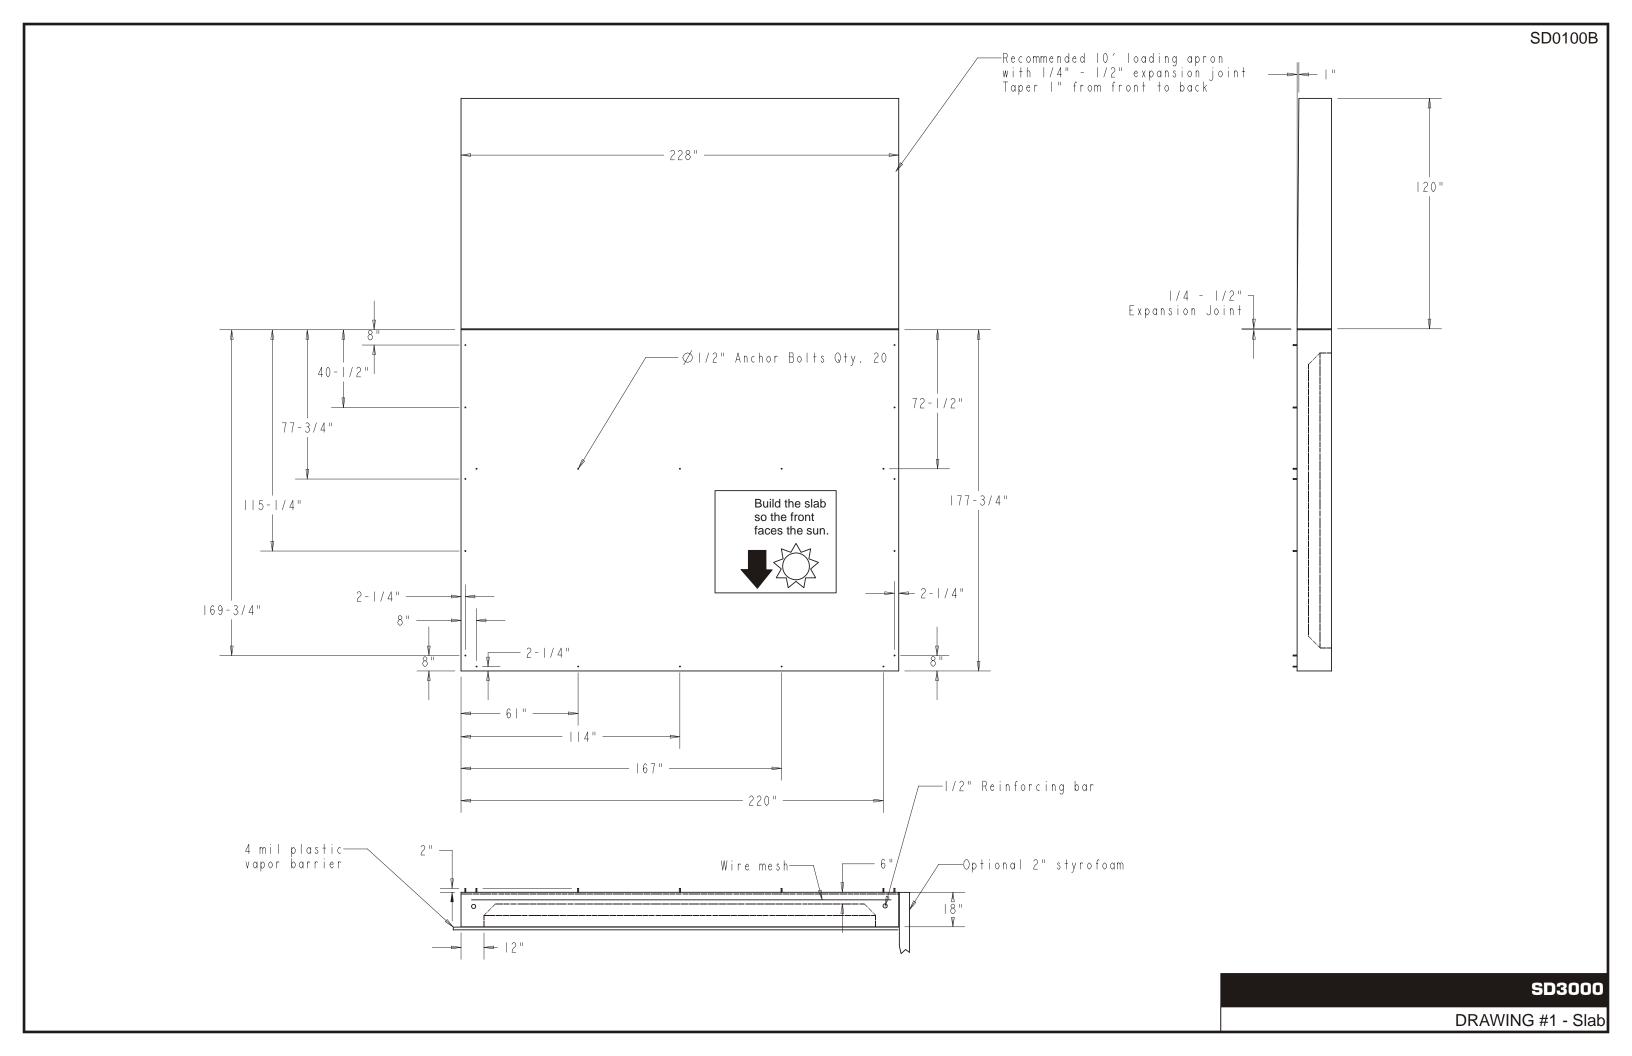

| Q | 1 | 119 1/2" | 2 x 4 x 1 0 '   |
|---|---|----------|-----------------|
| Р | I | 121"     | 2 x 4 x   2 '   |
| 0 | I | 14 1/2"  |                 |
| N | I | 16"      | 2x4x8′ ————     |
| М | I | 17 1/2"  |                 |
| L | I | 30 1/2"  | 2 x 4 x 8 ′     |
| К | I | 46 1/2"  |                 |
| J | I | 62 1/2"  | 2 x 4 x 8 ′     |
| T | 1 | 78 1/2"  |                 |
| Н | I | 14 1/2"  | 2 x 4 x 8 ′     |
| G | 1 | 110 1/2" | 2 x 4 x 1 0 '   |
| F | I | 126 1/2" | 2 x 4   2 '     |
| E | 1 | 142 1/2  | 2 x 4 x   2 '   |
| D | I | 158 1/2" | 2 x 4 x   4 ′   |
| С | 1 | 174 1/2" | 2 x 4 x   6 ′   |
| В | I | 186 1/4" | 2 x 4 x   6 '   |
| А | 1 | 176 3/4" | 2x4x16′ Treated |