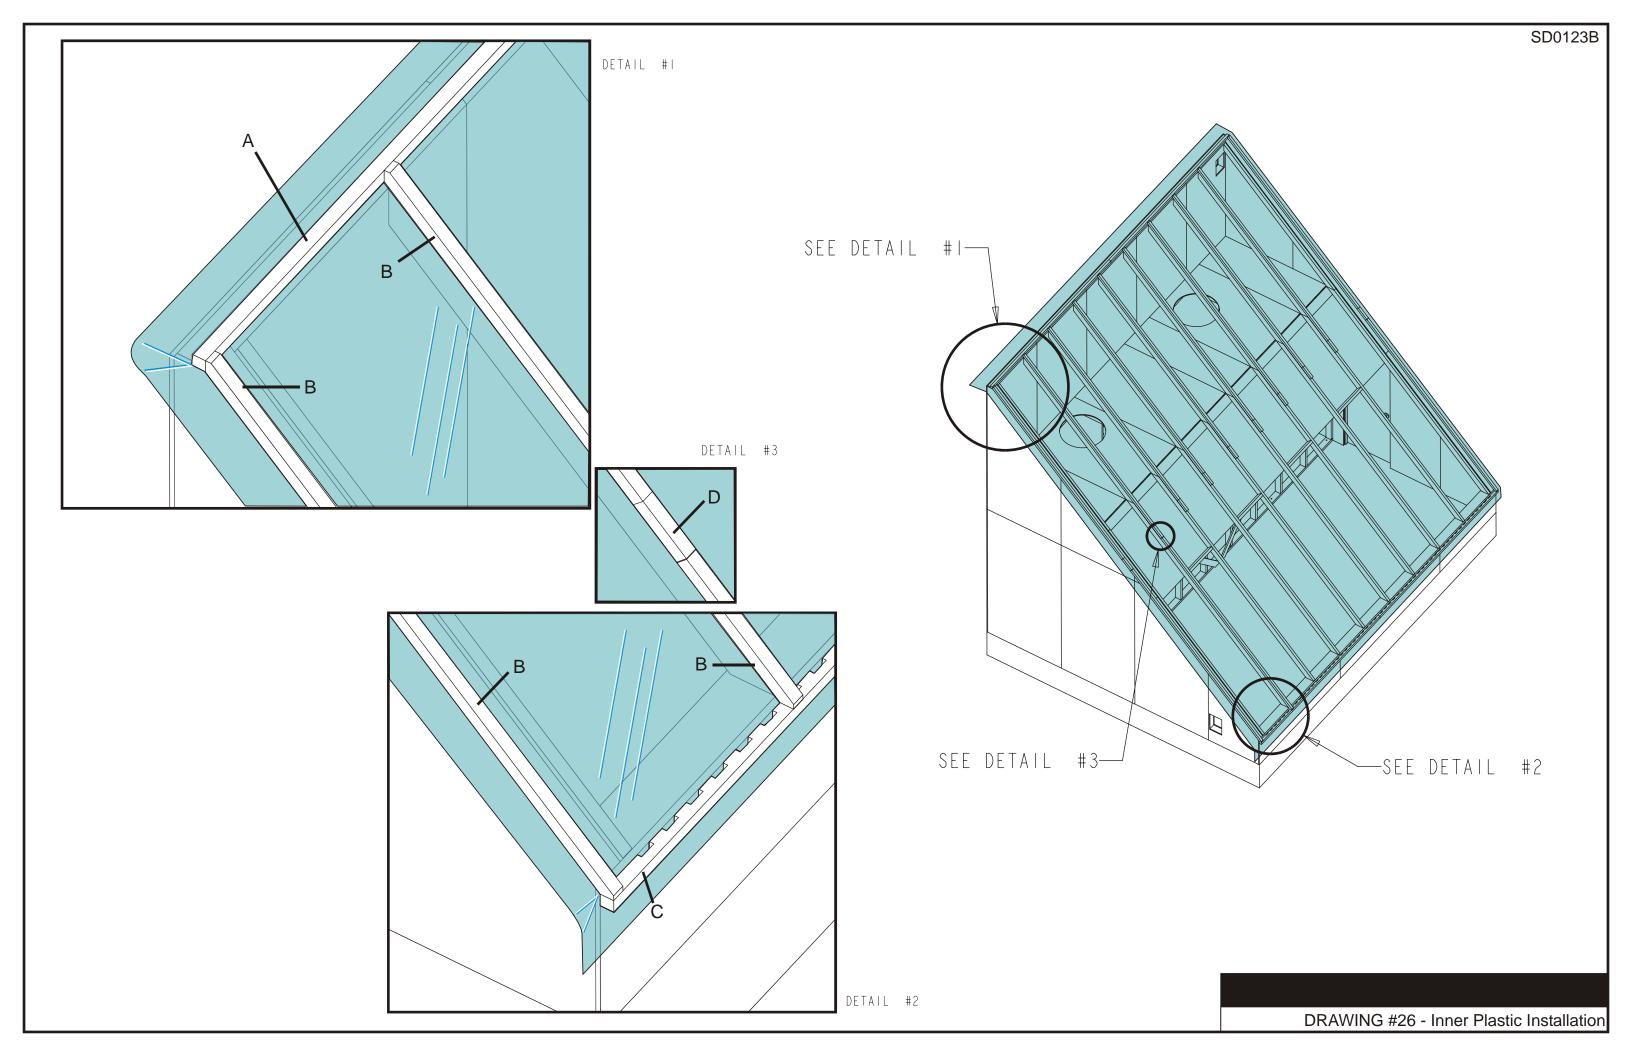

2   | 83 3/4" | 2 x 4 x 8 ′ (2)   |
| E    | 3   | 88  /4" | 2 x 4 x 8 ′ (3)   |
| D    | 4   | 75"     | 2 x 4 x 8 ′ (4)   |
| С    | 2   | 189"    | 2 x 4 x   6 ′ (2) |
| В    | 2   | 220"    | 2 x 4 x 20 ′ (2)  |
| А    |     | 227"    | 2 x 4 x 20 ′      |









2x6x20′ **SD3000** 

DRAWING #12 - Support Wall Construction



















NOTE: Views shown without interior wall, front wall, and rafters for clarity



DETAIL #2

NOTE: See table for lumber lengths

| ltem | Q†y | Length  | Material         |
|------|-----|---------|------------------|
| D    | 1   | 30 1/2" |                  |
| С    | 2   | 79  /4" | lx2x10′Cedar (2) |
| В    | 1   | 120"    | lx2x10′ Cedar    |
| А    | 1   | 99"     | lx2x10′ Cedar    |

SD3000

DRAWING #19 - Door Stop Installation