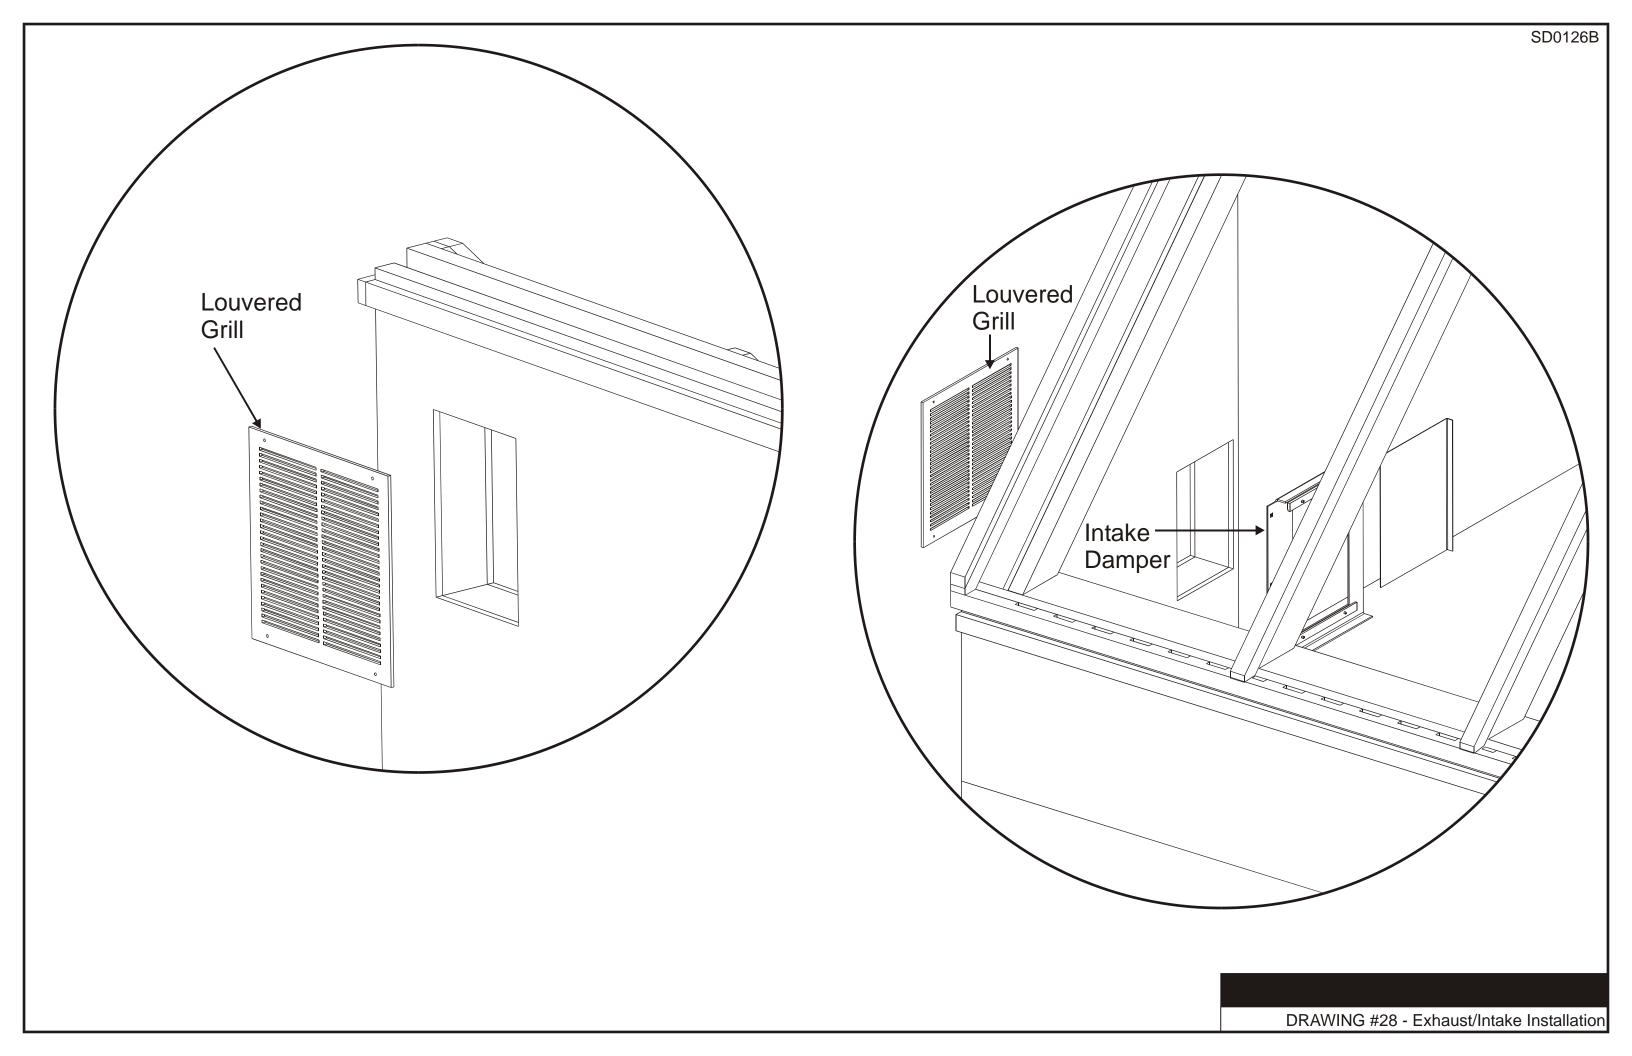

| 83 3/4" | 2 x 4 x 8 ′ (2)   |
| E    | 3   | 88  /4" | 2 x 4 x 8 ′ (3)   |
| D    | 4   | 75"     | 2 x 4 x 8 ′ (4)   |
| С    | 2   | 189"    | 2 x 4 x   6 ′ (2) |
| В    | 2   | 220"    | 2 x 4 x 20 ′ (2)  |
| А    |     | 227"    | 2 x 4 x 20 ′      |









2x6x20′ **SD3000** 

DRAWING #12 - Support Wall Construction



















NOTE: Views shown without interior wall, front wall, and rafters for clarity



DETAIL #2

NOTE: See table for lumber lengths

| ltem | Q†y | Length  | Material         |
|------|-----|---------|------------------|
| D    | 1   | 30 1/2" |                  |
| С    | 2   | 79  /4" | lx2x10′Cedar (2) |
| В    | 1   | 120"    | lx2x10′ Cedar    |
| А    | 1   | 99"     | lx2x10′ Cedar    |

SD3000

DRAWING #19 - Door Stop Installation