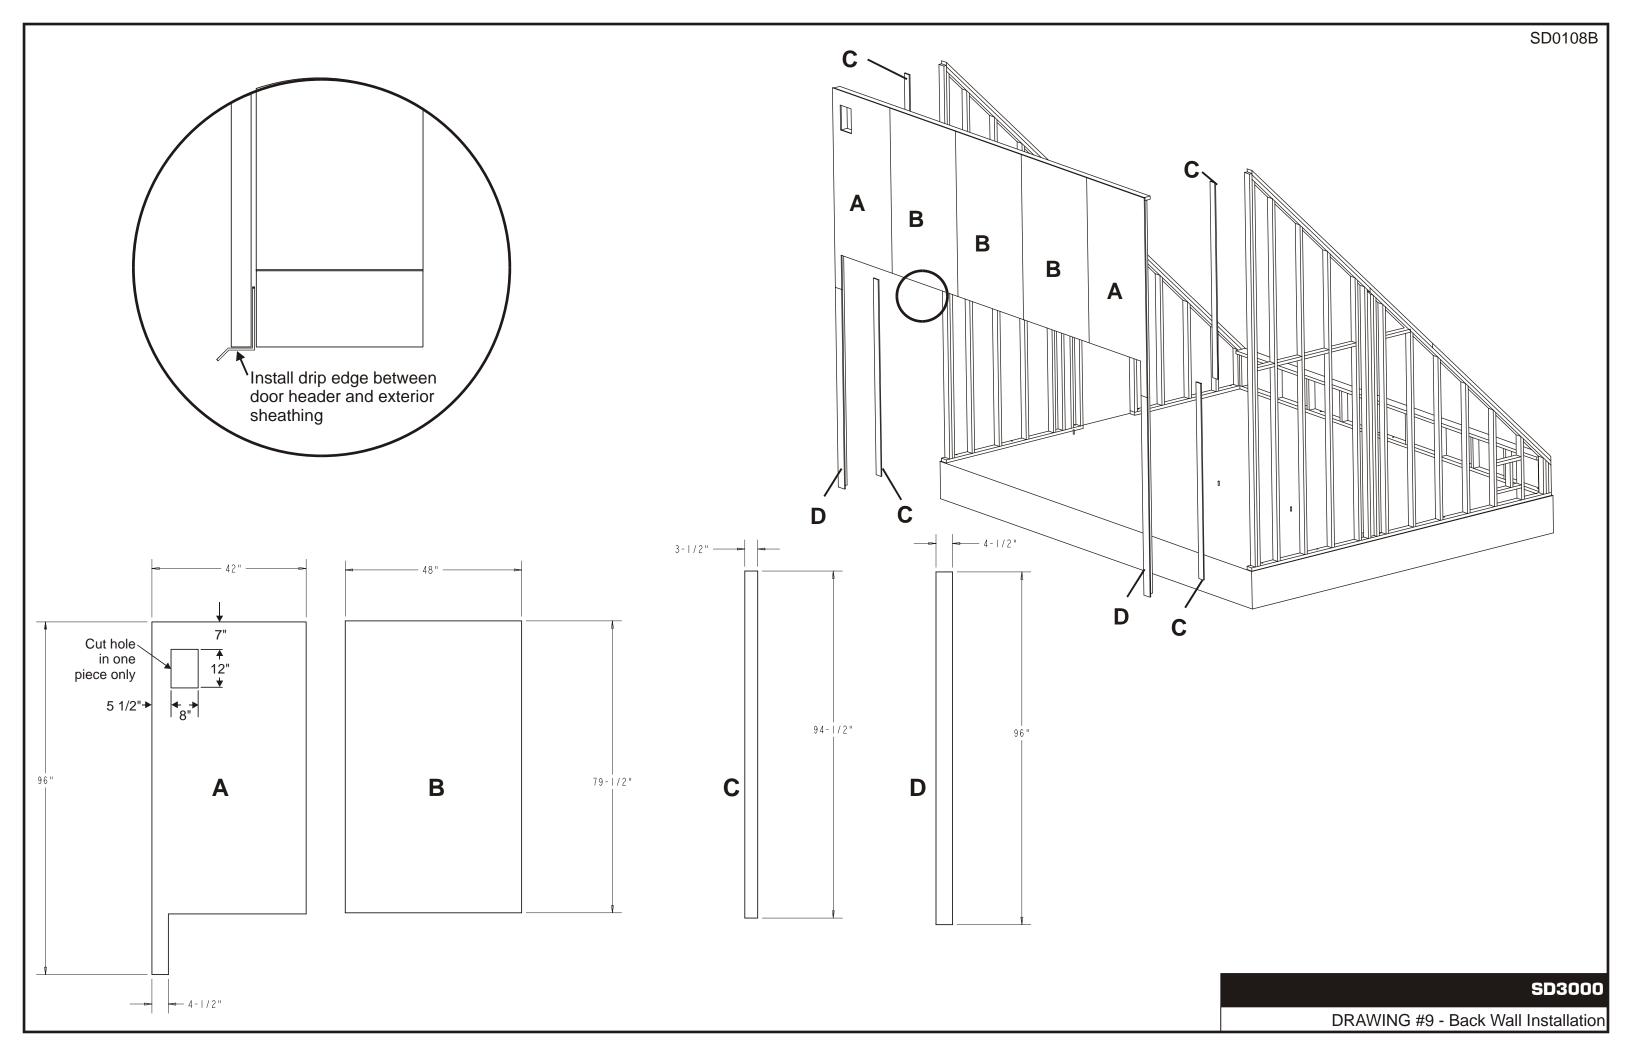

## NOTE: See table for lumber lengths

| ltem | Q†y | Length  | Material          |
|------|-----|---------|-------------------|
|      | 1   | 8 "     |                   |
| Н    | 2   | 16"     |                   |
| G    | 1   | 28"     | 2 x 4 x 8 ′       |
| F    | 2   | 83 3/4" | 2 x 4 x 8 ′ (2)   |
| E    | 3   | 88  /4" | 2 x 4 x 8 ′ (3)   |
| D    | 4   | 75"     | 2 x 4 x 8 ′ (4)   |
| С    | 2   | 189"    | 2 x 4 x   6 ′ (2) |
| В    | 2   | 220"    | 2 x 4 x 20 ′ (2)  |
| А    |     | 227"    | 2 x 4 x 20 ′      |