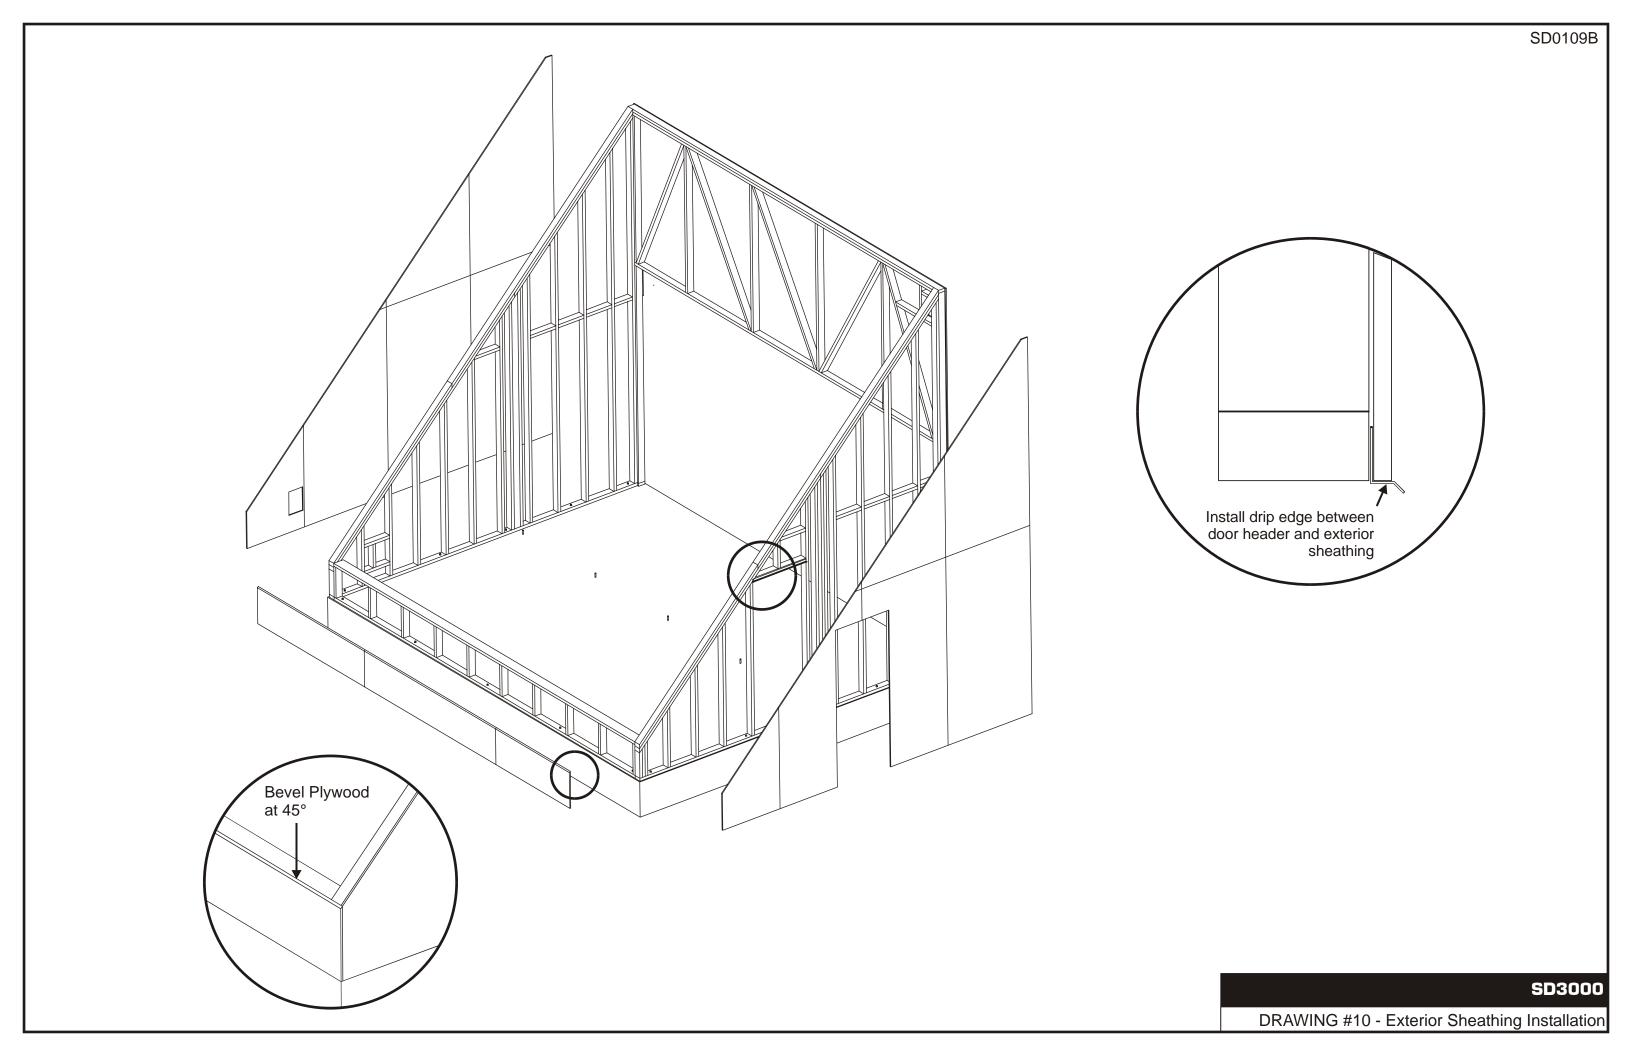

## NOTE: See table for lumber lengths

| ltem | Q†y | Length  | Material          |
|------|-----|---------|-------------------|
|      | 1   | 8 "     |                   |
| Н    | 2   | 16"     |                   |
| G    | 1   | 28"     | 2 x 4 x 8 ′       |
| F    | 2   | 83 3/4" | 2 x 4 x 8 ′ (2)   |
| E    | 3   | 88  /4" | 2 x 4 x 8 ′ (3)   |
| D    | 4   | 75"     | 2 x 4 x 8 ′ (4)   |
| С    | 2   | 189"    | 2 x 4 x   6 ′ (2) |
| В    | 2   | 220"    | 2 x 4 x 20 ′ (2)  |
| А    |     | 227"    | 2 x 4 x 20 ′      |