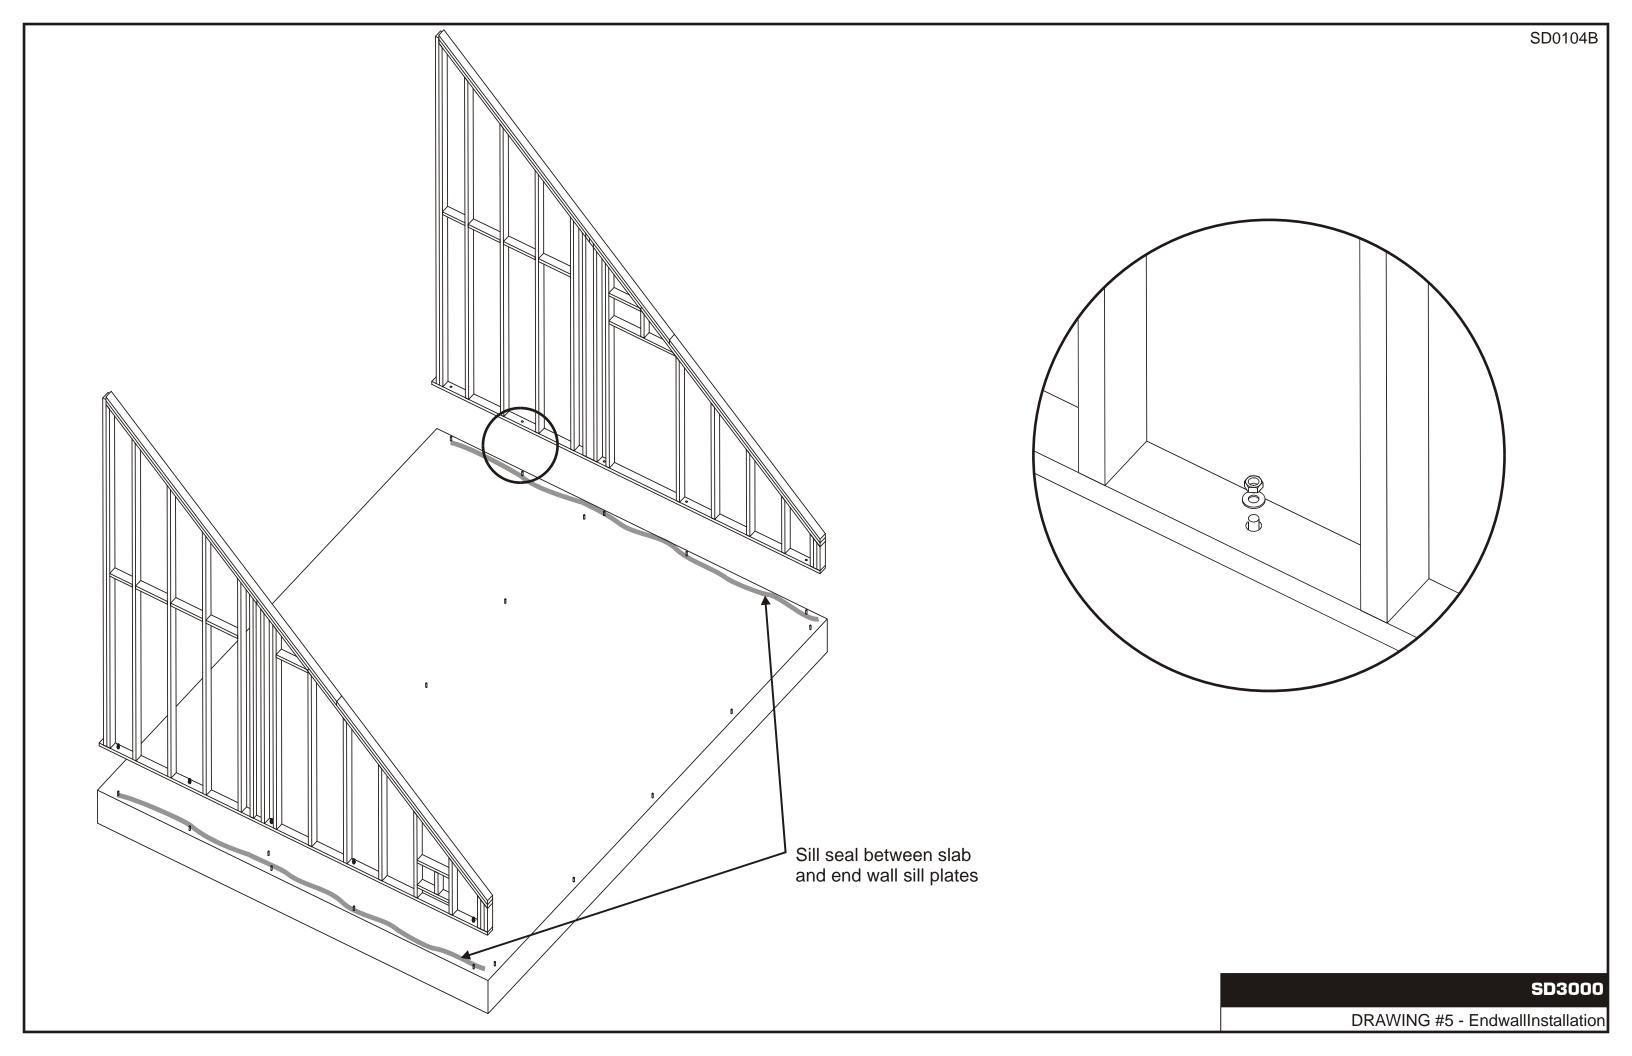

SD3000

DRAWING #4 - Endwall #2

NOTE: See table for lumber lengths

| I t e m | Q†y | Length  | Material            |
|---------|-----|---------|---------------------|
| С       | 10  | 15 3/4" | 2 x 4 x 8 (2)       |
| В       | 1   | 220"    | 2x4x10′ Treated (2) |
| А       |     | 220"    | 2 x 6 x 20 ′        |