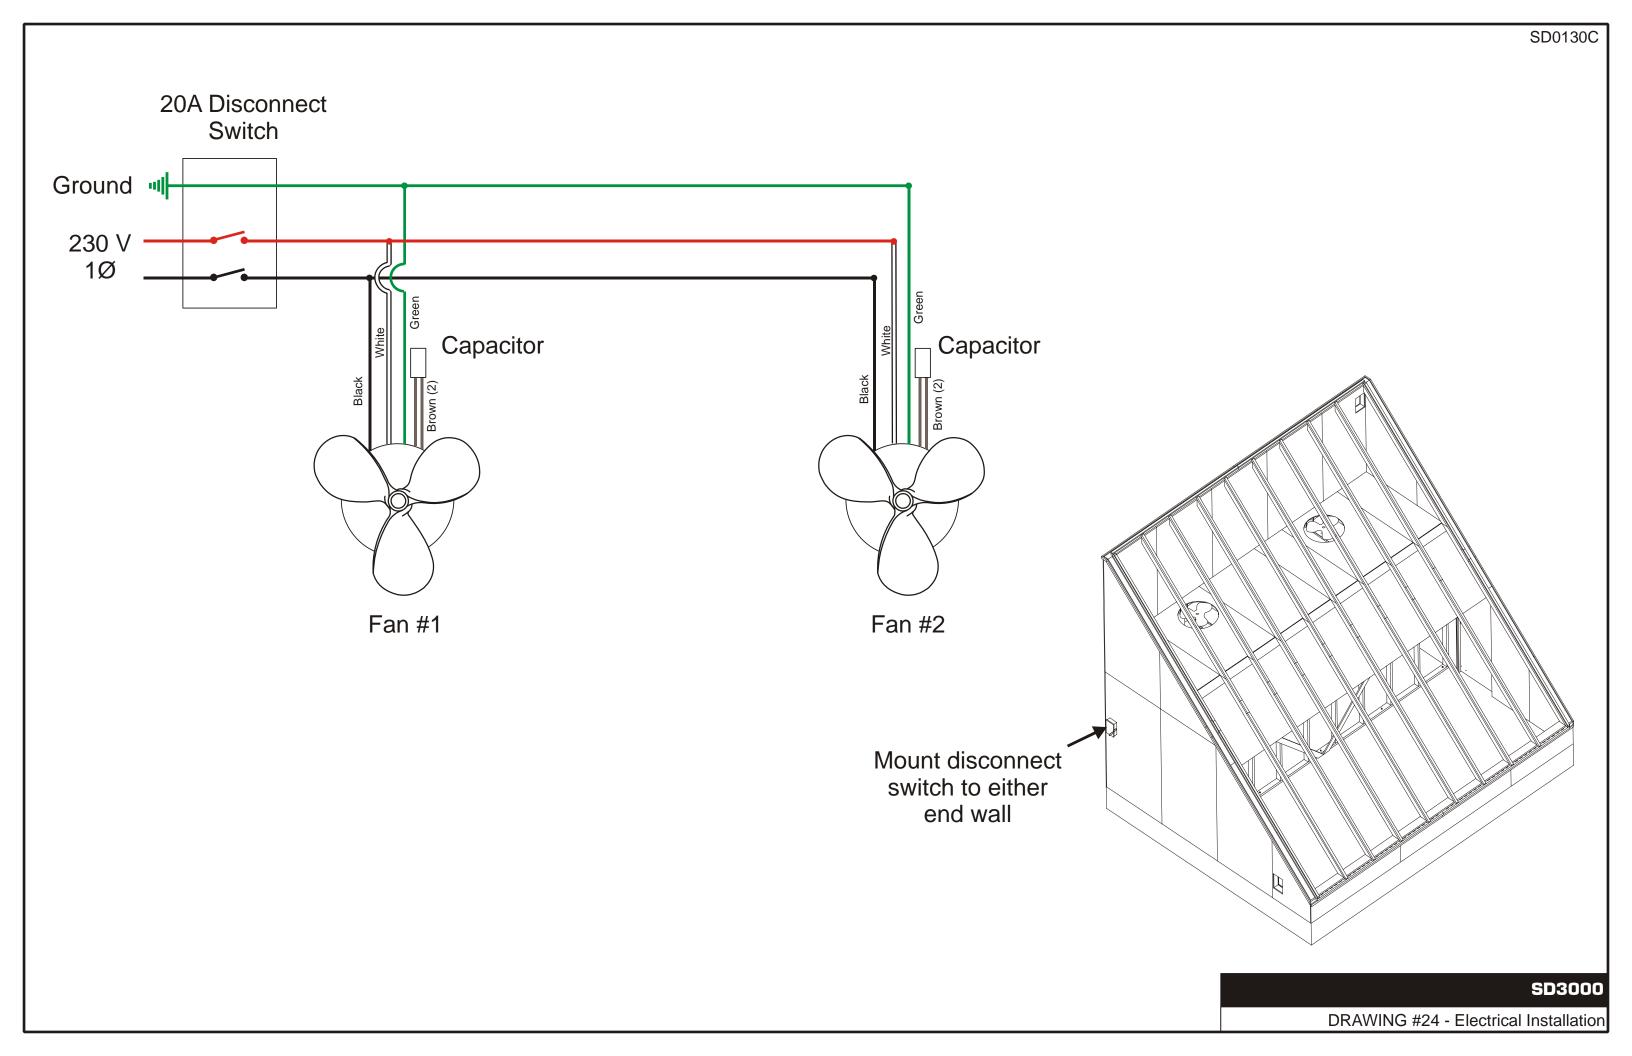

| 2   | 83 3/4" | 2 x 4 x 8 ′ (2)   |
| E    | 3   | 88  /4" | 2 x 4 x 8 ′ (3)   |
| D    | 4   | 75"     | 2 x 4 x 8 ′ (4)   |
| С    | 2   | 189"    | 2 x 4 x   6 ′ (2) |
| В    | 2   | 220"    | 2 x 4 x 20 ′ (2)  |
| А    |     | 227"    | 2 x 4 x 20 ′      |









2x6x20′ **SD3000** 

DRAWING #12 - Support Wall Construction



















NOTE: Views shown without interior wall, front wall, and rafters for clarity



DETAIL #2

NOTE: See table for lumber lengths

| ltem | Q†y | Length  | Material         |
|------|-----|---------|------------------|
| D    | 1   | 30 1/2" |                  |
| С    | 2   | 79  /4" | lx2x10′Cedar (2) |
| В    | 1   | 120"    | lx2x10′ Cedar    |
| А    | 1   | 99"     | lx2x10′ Cedar    |

SD3000

DRAWING #19 - Door Stop Installation