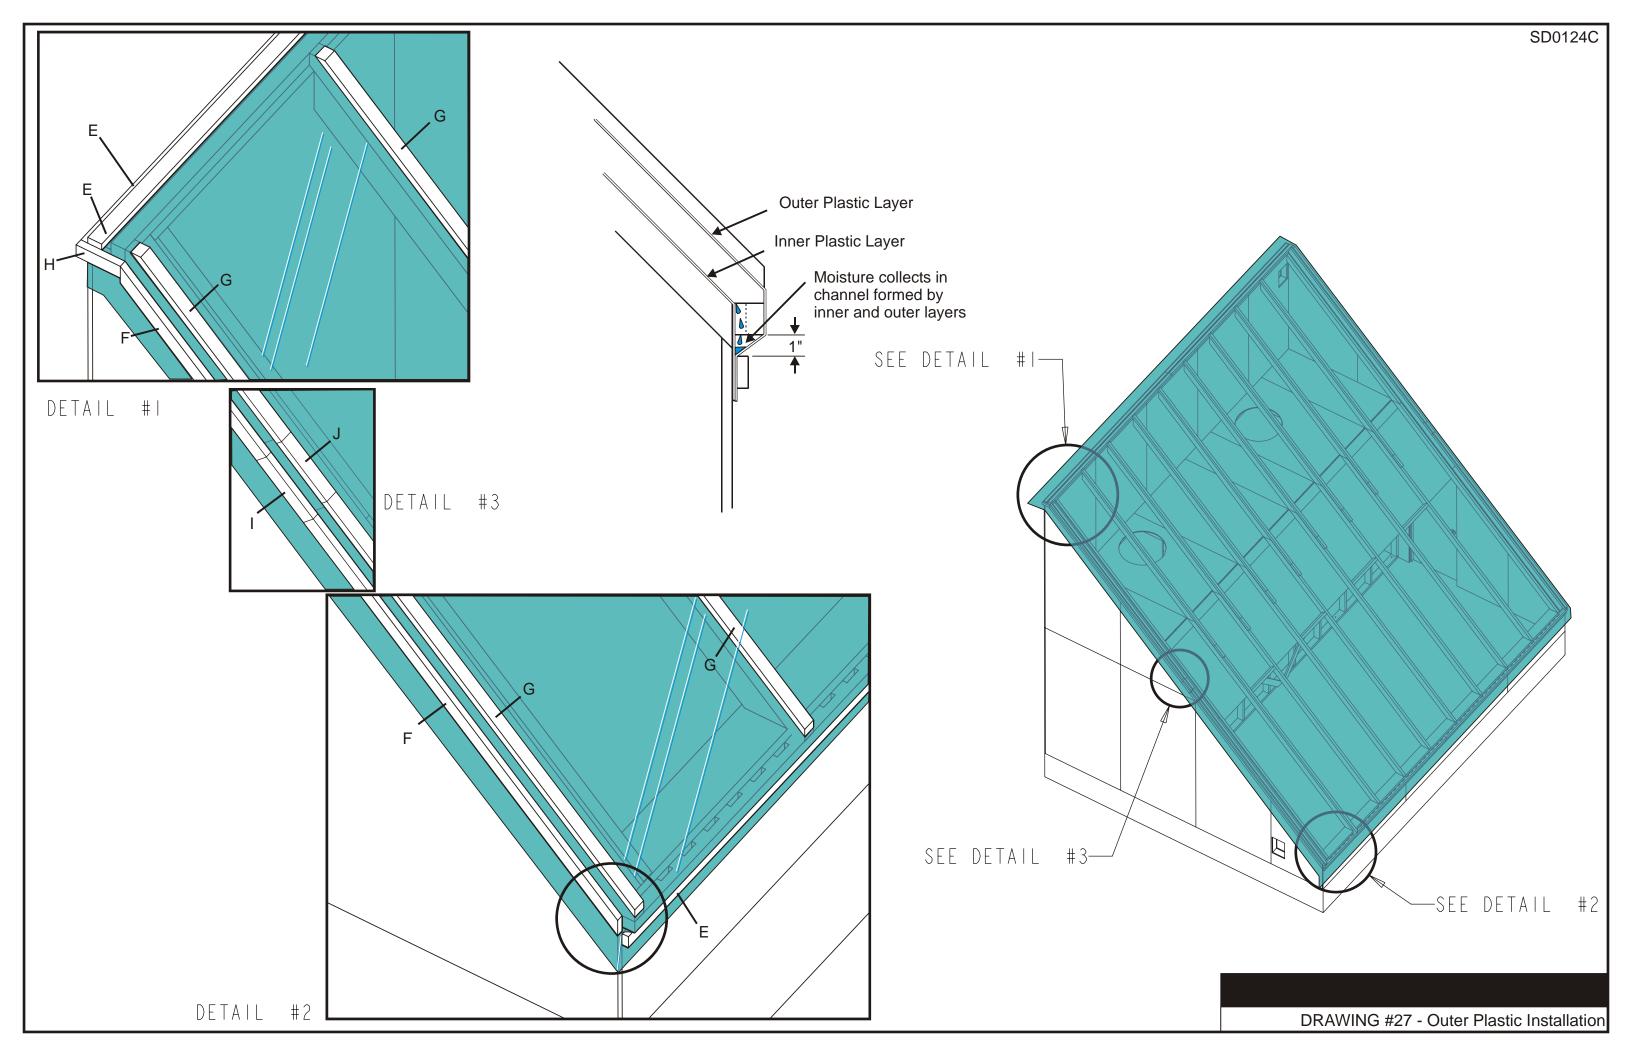

| 83 3/4" | 2 x 4 x 8 ′ (2)   |
| E    | 3   | 88  /4" | 2 x 4 x 8 ′ (3)   |
| D    | 4   | 75"     | 2 x 4 x 8 ′ (4)   |
| С    | 2   | 189"    | 2 x 4 x   6 ′ (2) |
| В    | 2   | 220"    | 2 x 4 x 20 ′ (2)  |
| А    |     | 227"    | 2 x 4 x 20 ′      |









2x6x20′ **SD3000** 

DRAWING #12 - Support Wall Construction



















NOTE: Views shown without interior wall, front wall, and rafters for clarity



DETAIL #2

NOTE: See table for lumber lengths

| ltem | Q†y | Length  | Material         |
|------|-----|---------|------------------|
| D    | 1   | 30 1/2" |                  |
| С    | 2   | 79  /4" | lx2x10′Cedar (2) |
| В    | 1   | 120"    | lx2x10′ Cedar    |
| А    | 1   | 99"     | lx2x10′ Cedar    |

SD3000

DRAWING #19 - Door Stop Installation