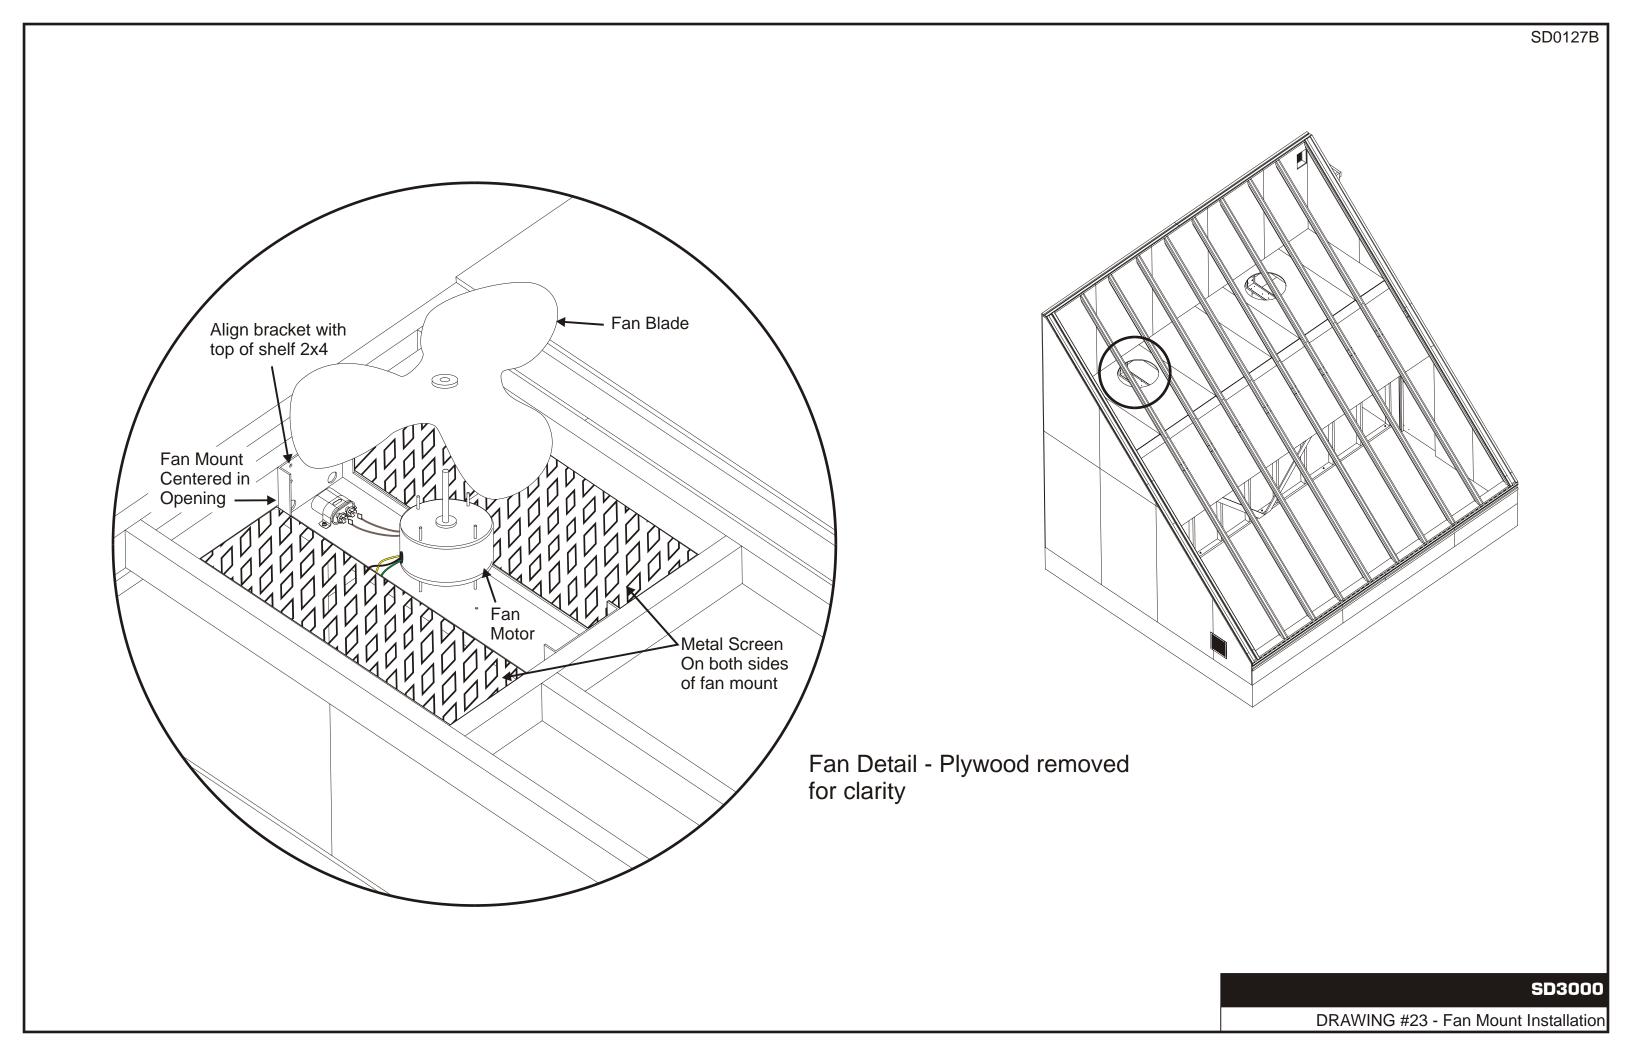

| 2   | 83 3/4" | 2 x 4 x 8 ′ (2)   |
| E    | 3   | 88  /4" | 2 x 4 x 8 ′ (3)   |
| D    | 4   | 75"     | 2 x 4 x 8 ′ (4)   |
| С    | 2   | 189"    | 2 x 4 x   6 ′ (2) |
| В    | 2   | 220"    | 2 x 4 x 20 ′ (2)  |
| А    |     | 227"    | 2 x 4 x 20 ′      |









2x6x20′ **SD3000** 

DRAWING #12 - Support Wall Construction



















NOTE: Views shown without interior wall, front wall, and rafters for clarity



DETAIL #2

NOTE: See table for lumber lengths

| ltem | Q†y | Length  | Material         |
|------|-----|---------|------------------|
| D    | 1   | 30 1/2" |                  |
| С    | 2   | 79  /4" | lx2x10′Cedar (2) |
| В    | 1   | 120"    | lx2x10′ Cedar    |
| А    | 1   | 99"     | lx2x10′ Cedar    |

SD3000

DRAWING #19 - Door Stop Installation