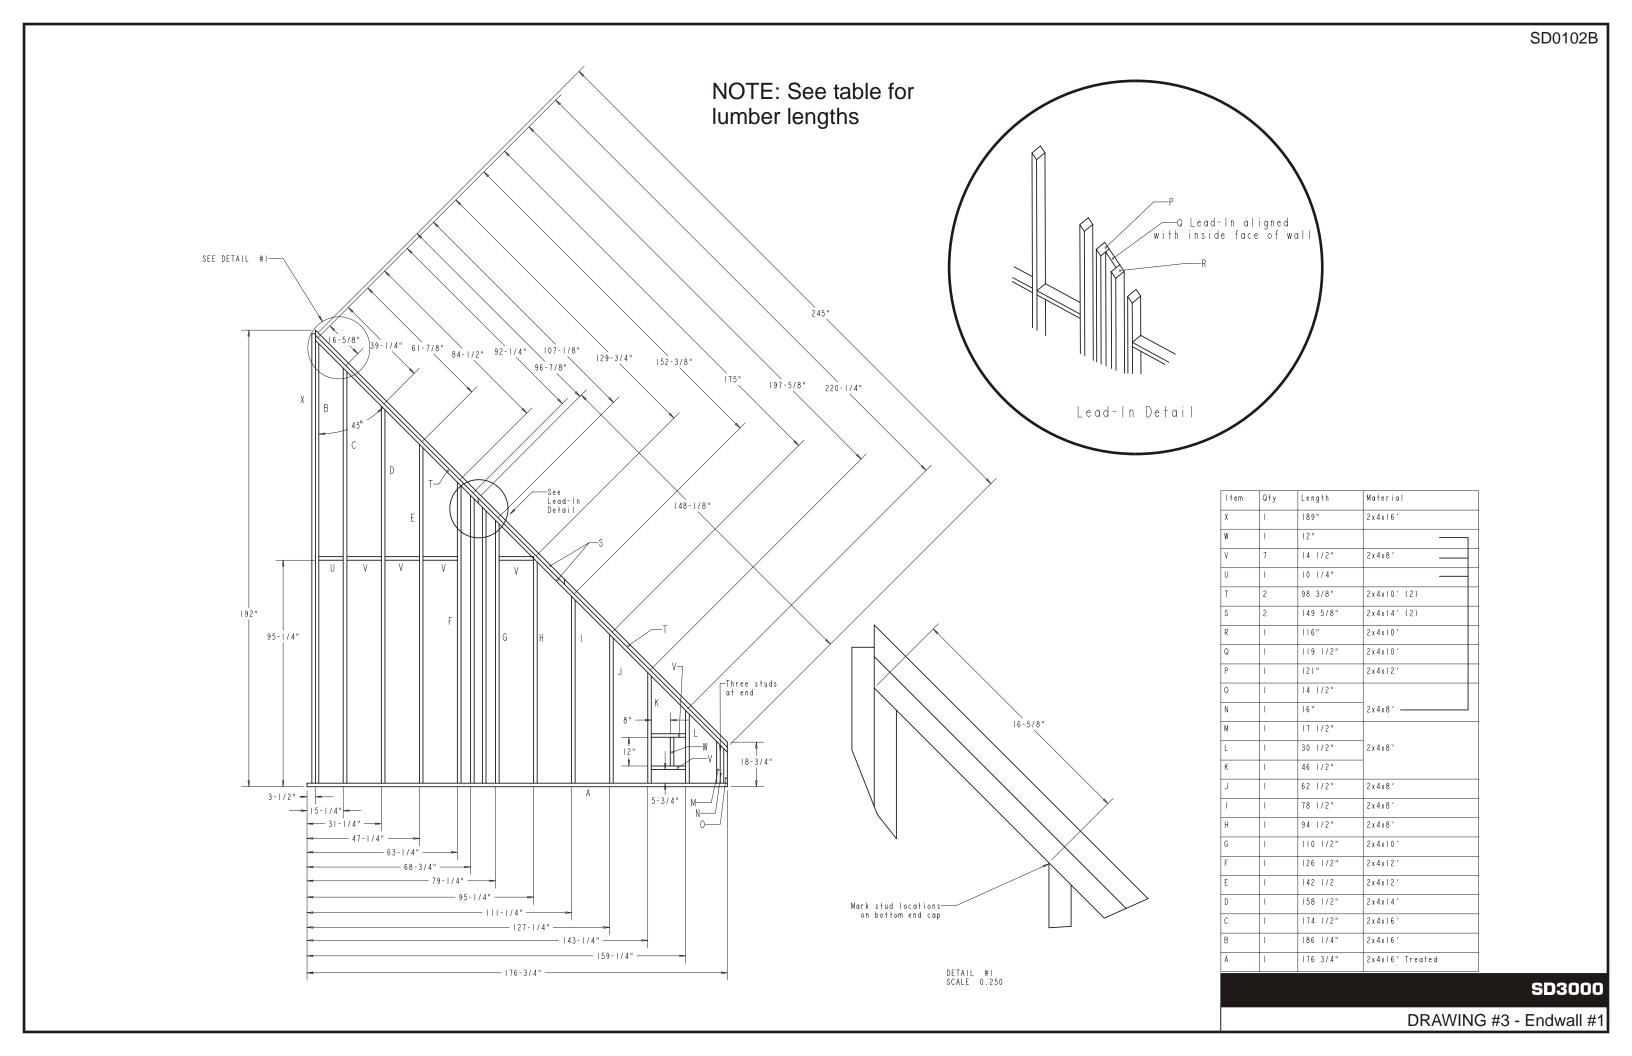

| Q | 1 | 119 1/2" | 2 x 4 x 1 0 '   |
|---|---|----------|-----------------|
| Р | I | 121"     | 2 x 4 x   2 '   |
| 0 | I | 14 1/2"  |                 |
| N | I | 16"      | 2x4x8′ ————     |
| М | I | 17 1/2"  |                 |
| L | I | 30 1/2"  | 2 x 4 x 8 ′     |
| К | I | 46 1/2"  |                 |
| J | I | 62 1/2"  | 2 x 4 x 8 ′     |
| T | 1 | 78 1/2"  |                 |
| Н | I | 14 1/2"  | 2 x 4 x 8 ′     |
| G | 1 | 110 1/2" | 2 x 4 x 1 0 '   |
| F | I | 126 1/2" | 2 x 4   2 '     |
| E | 1 | 142 1/2  | 2 x 4 x   2 '   |
| D | I | 158 1/2" | 2 x 4 x   4 ′   |
| С | 1 | 174 1/2" | 2 x 4 x   6 ′   |
| В | I | 186 1/4" | 2 x 4 x   6 '   |
| А | 1 | 176 3/4" | 2x4x16′ Treated |