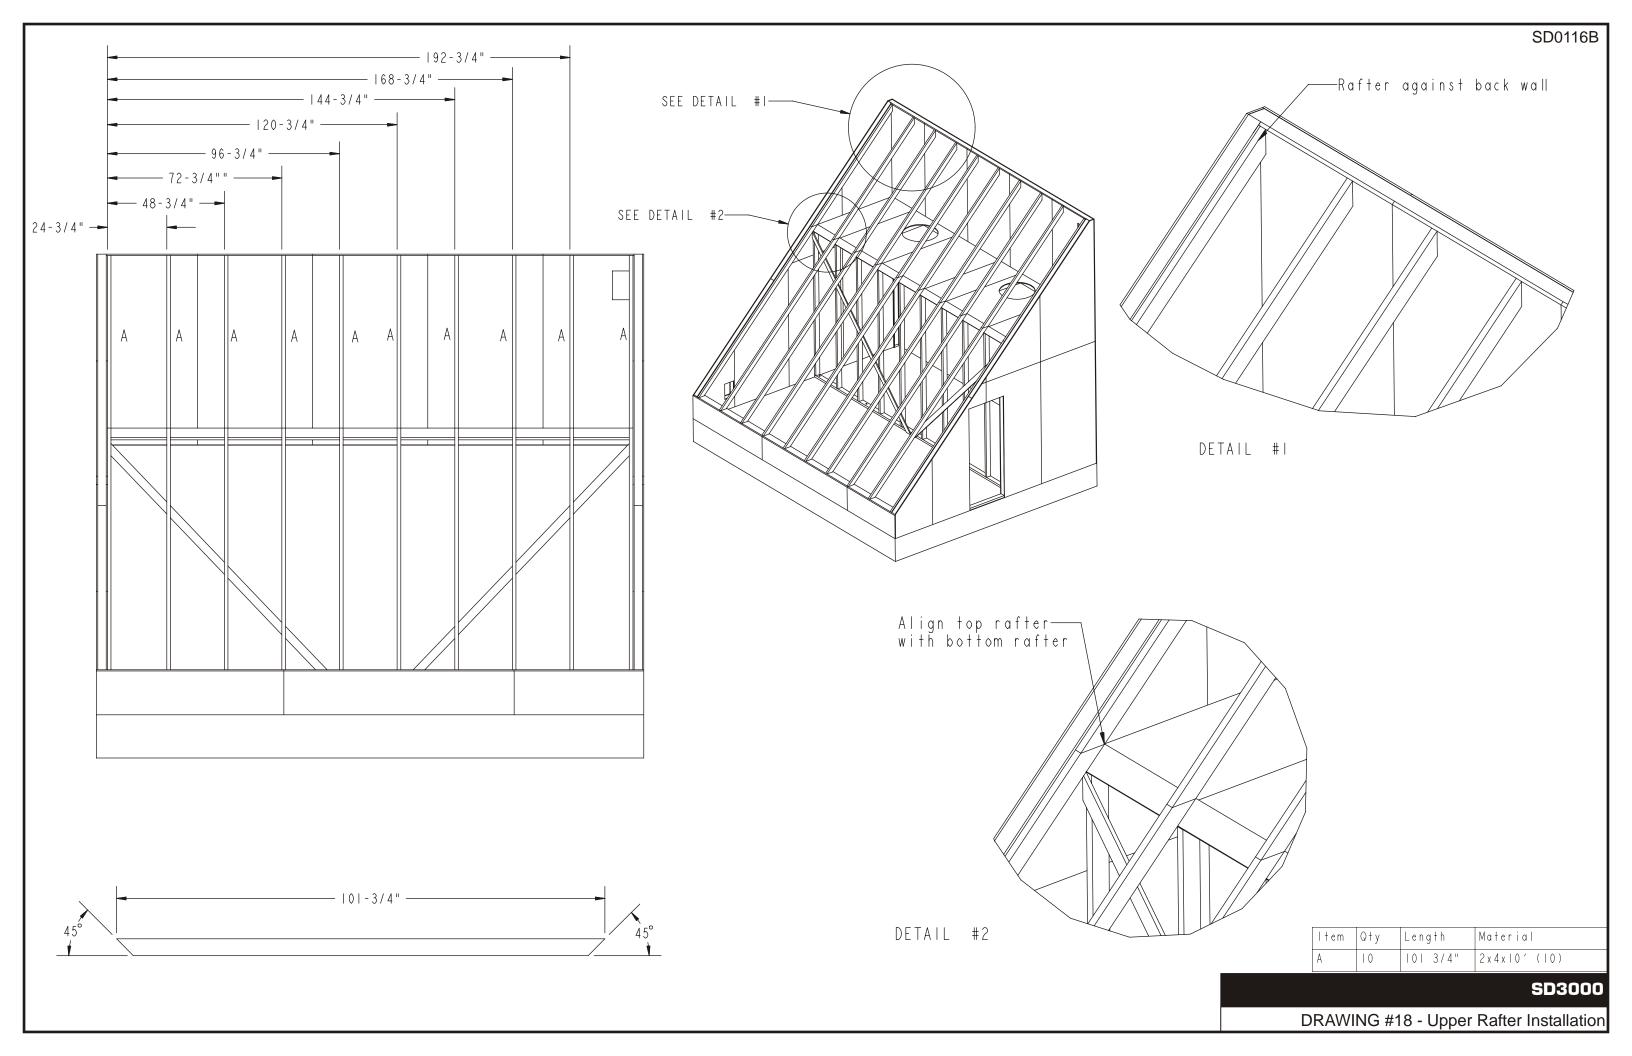

----|---------------------|
| С       | 10  | 15 3/4" | 2 x 4 x 8 (2)       |
| В       | 1   | 220"    | 2x4x10′ Treated (2) |
| А       |     | 220"    | 2 x 6 x 20 ′        |



## NOTE: See table for lumber lengths







| ltem | Q†y | Length  | Material          |
|------|-----|---------|-------------------|
|      | 1   | 8 "     |                   |
| Н    | 2   | 16"     |                   |
| G    | 1   | 28"     | 2 x 4 x 8 ′       |
| F    | 2   | 83 3/4" | 2 x 4 x 8 ′ (2)   |
| E    | 3   | 88  /4" | 2 x 4 x 8 ′ (3)   |
| D    | 4   | 75"     | 2 x 4 x 8 ′ (4)   |
| С    | 2   | 189"    | 2 x 4 x   6 ′ (2) |
| В    | 2   | 220"    | 2 x 4 x 20 ′ (2)  |
| А    |     | 227"    | 2 x 4 x 20 ′      |









2x6x20′ **SD3000** 

DRAWING #12 - Support Wall Construction



















NOTE: Views shown without interior wall, front wall, and rafters for clarity



DETAIL #2

NOTE: See table for lumber lengths

| ltem | Q†y | Length  | Material         |
|------|-----|---------|------------------|
| D    | 1   | 30 1/2" |                  |
| С    | 2   | 79  /4" | lx2x10′Cedar (2) |
| В    | 1   | 120"    | lx2x10′ Cedar    |
| А    | 1   | 99"     | lx2x10′ Cedar    |

SD3000

DRAWING #19 - Door Stop Installation