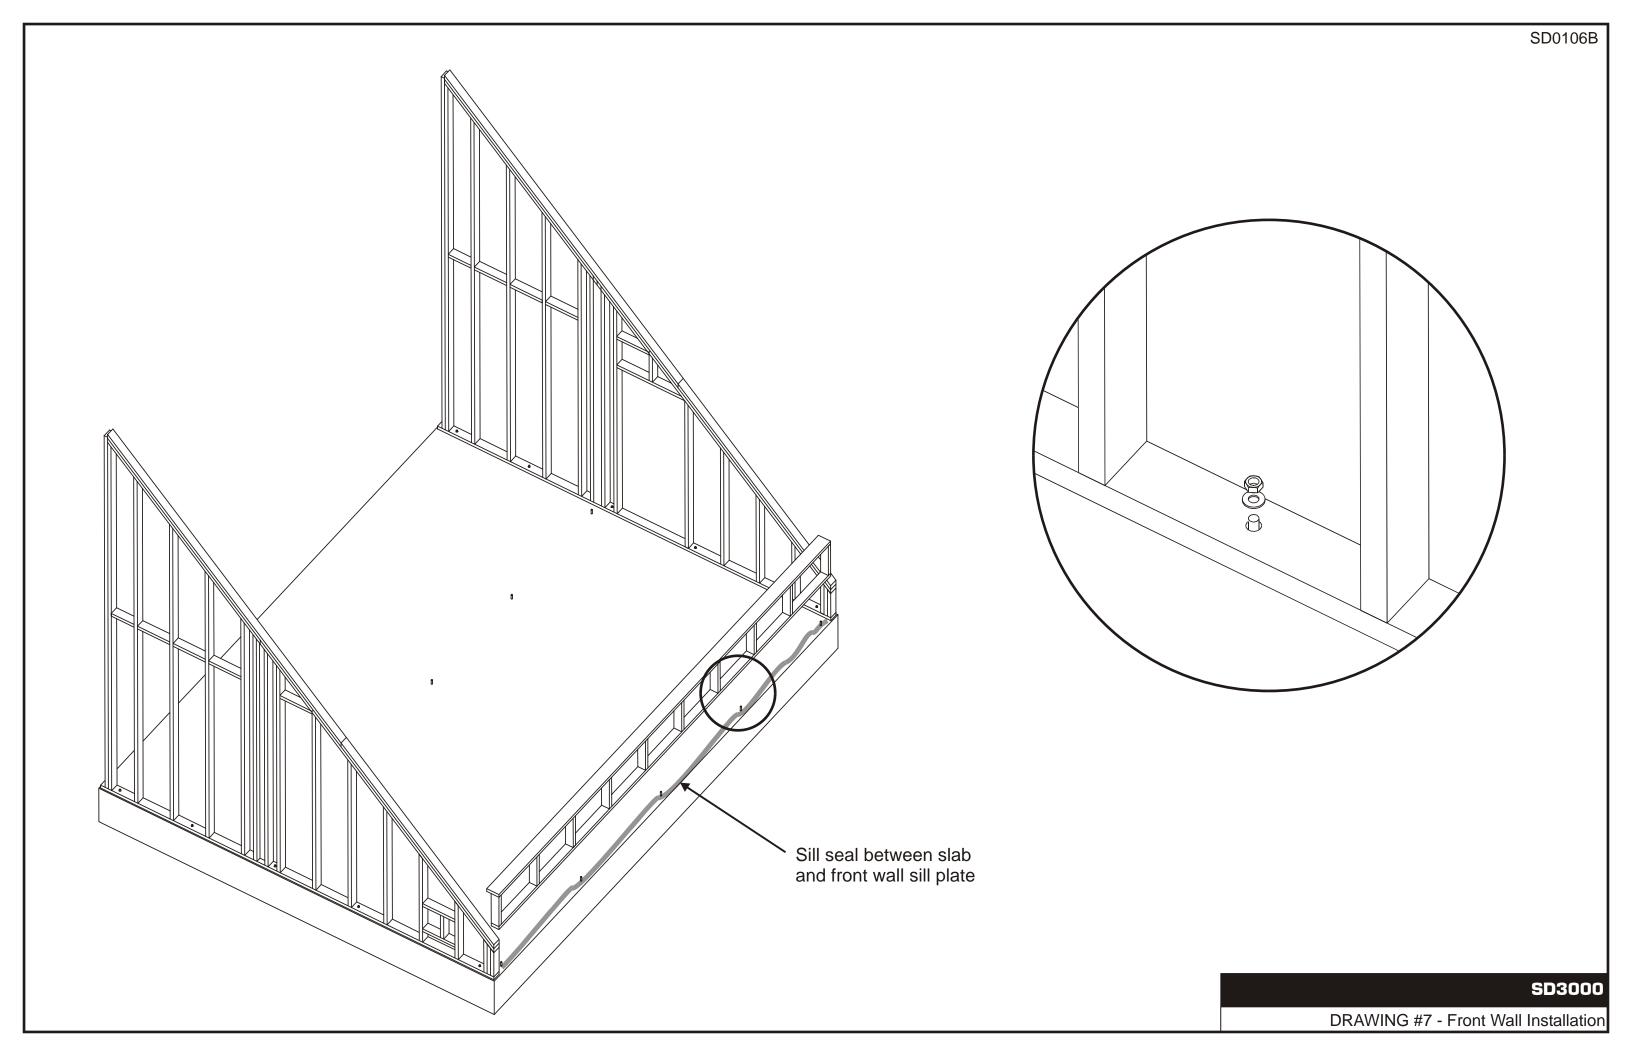

|
| L | I | 30 1/2"  | 2 x 4 x 8 ′     |
| К | I | 46 1/2"  |                 |
| J | I | 62 1/2"  | 2 x 4 x 8 ′     |
| T | 1 | 78 1/2"  |                 |
| Н | I | 14 1/2"  | 2 x 4 x 8 ′     |
| G | 1 | 110 1/2" | 2 x 4 x 1 0 '   |
| F | I | 126 1/2" | 2 x 4   2 '     |
| E | 1 | 142 1/2  | 2 x 4 x   2 '   |
| D | I | 158 1/2" | 2 x 4 x   4 ′   |
| С | 1 | 174 1/2" | 2 x 4 x   6 ′   |
| В | I | 186 1/4" | 2 x 4 x   6 '   |
| А | 1 | 176 3/4" | 2x4x16′ Treated |

SD3000

DRAWING #4 - Endwall #2



NOTE: See table for lumber lengths



| I t e m | Q†y | Length  | Material            |
|---------|-----|---------|---------------------|
| С       | 10  | 15 3/4" | 2 x 4 x 8 (2)       |
| В       | 1   | 220"    | 2x4x10′ Treated (2) |
| А       |     | 220"    | 2 x 6 x 20 ′        |



## NOTE: See table for lumber lengths







| ltem | Q†y | Length  | Material          |
|------|-----|---------|-------------------|
|      | 1   | 8 "     |                   |
| Н    | 2   | 16"     |                   |
| G    | 1   | 28"     | 2 x 4 x 8 ′       |
| F    | 2   | 83 3/4" | 2 x 4 x 8 ′ (2)   |
| E    | 3   | 88  /4" | 2 x 4 x 8 ′ (3)   |
| D    | 4   | 75"     | 2 x 4 x 8 ′ (4)   |
| С    | 2   | 189"    | 2 x 4 x   6 ′ (2) |
| В    | 2   | 220"    | 2 x 4 x 20 ′ (2)  |
| А    |     | 227"    | 2 x 4 x 20 ′      |









2x6x20′ **SD3000** 

DRAWING #12 - Support Wall Construction



















NOTE: Views shown without interior wall, front wall, and rafters for clarity



DETAIL #2

NOTE: See table for lumber lengths

| ltem | Q†y | Length  | Material