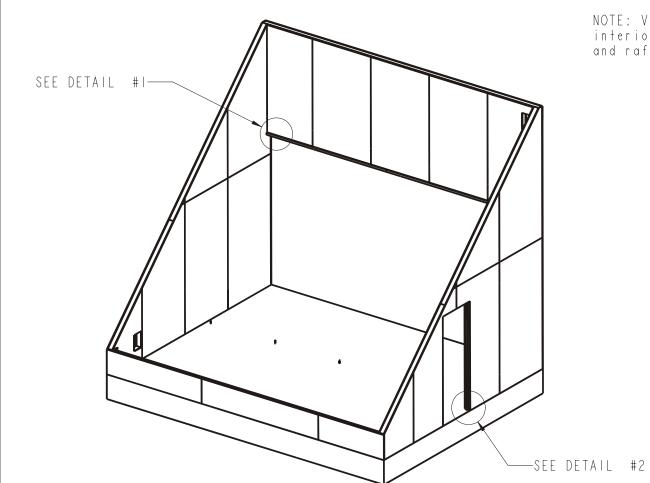

2x6x20′ **SD3000** 

DRAWING #12 - Support Wall Construction

NOTE: Views shown without interior wall, front wall, and rafters for clarity

DETAIL #2

NOTE: See table for lumber lengths

| ltem | Q†y | Length  | Material         |
|------|-----|---------|------------------|
| D    | 1   | 30 1/2" |                  |
| С    | 2   | 79  /4" | lx2x10′Cedar (2) |
| В    | 1   | 120"    | lx2x10′ Cedar    |
| А    | 1   | 99"     | lx2x10′ Cedar    |