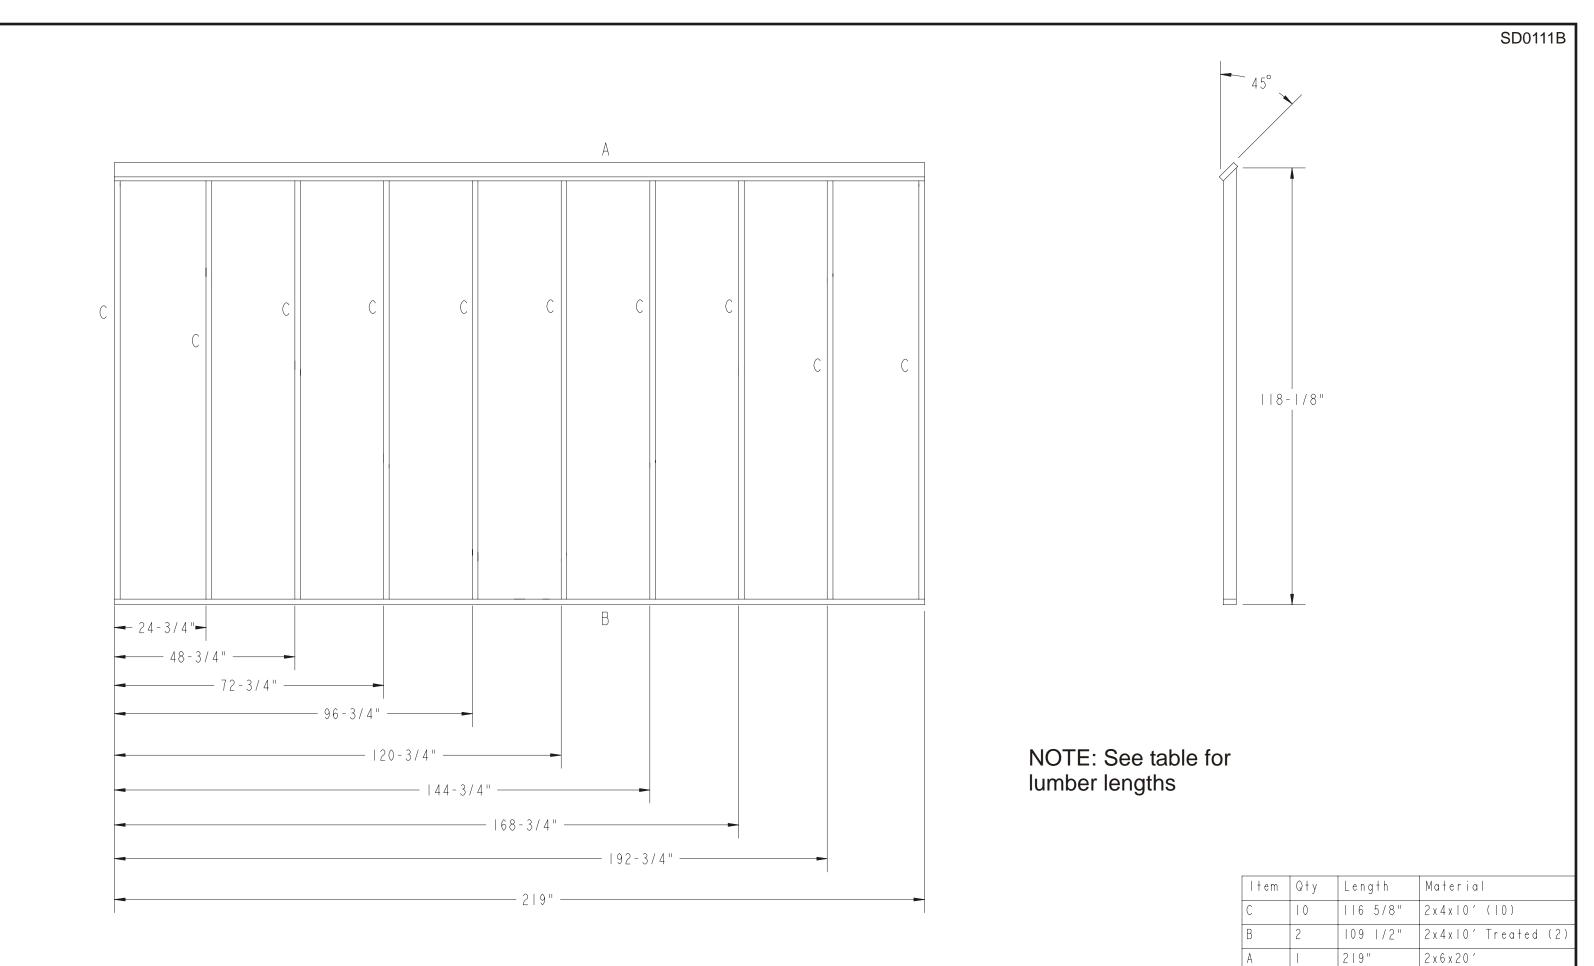

SD3000

DRAWING #4 - Endwall #2

NOTE: See table for lumber lengths

| I t e m | Q†y | Length  | Material            |
|---------|-----|---------|---------------------|
| С       | 10  | 15 3/4" | 2 x 4 x 8 (2)       |
| В       | 1   | 220"    | 2x4x10′ Treated (2) |
| А       |     | 220"    | 2 x 6 x 20 ′        |