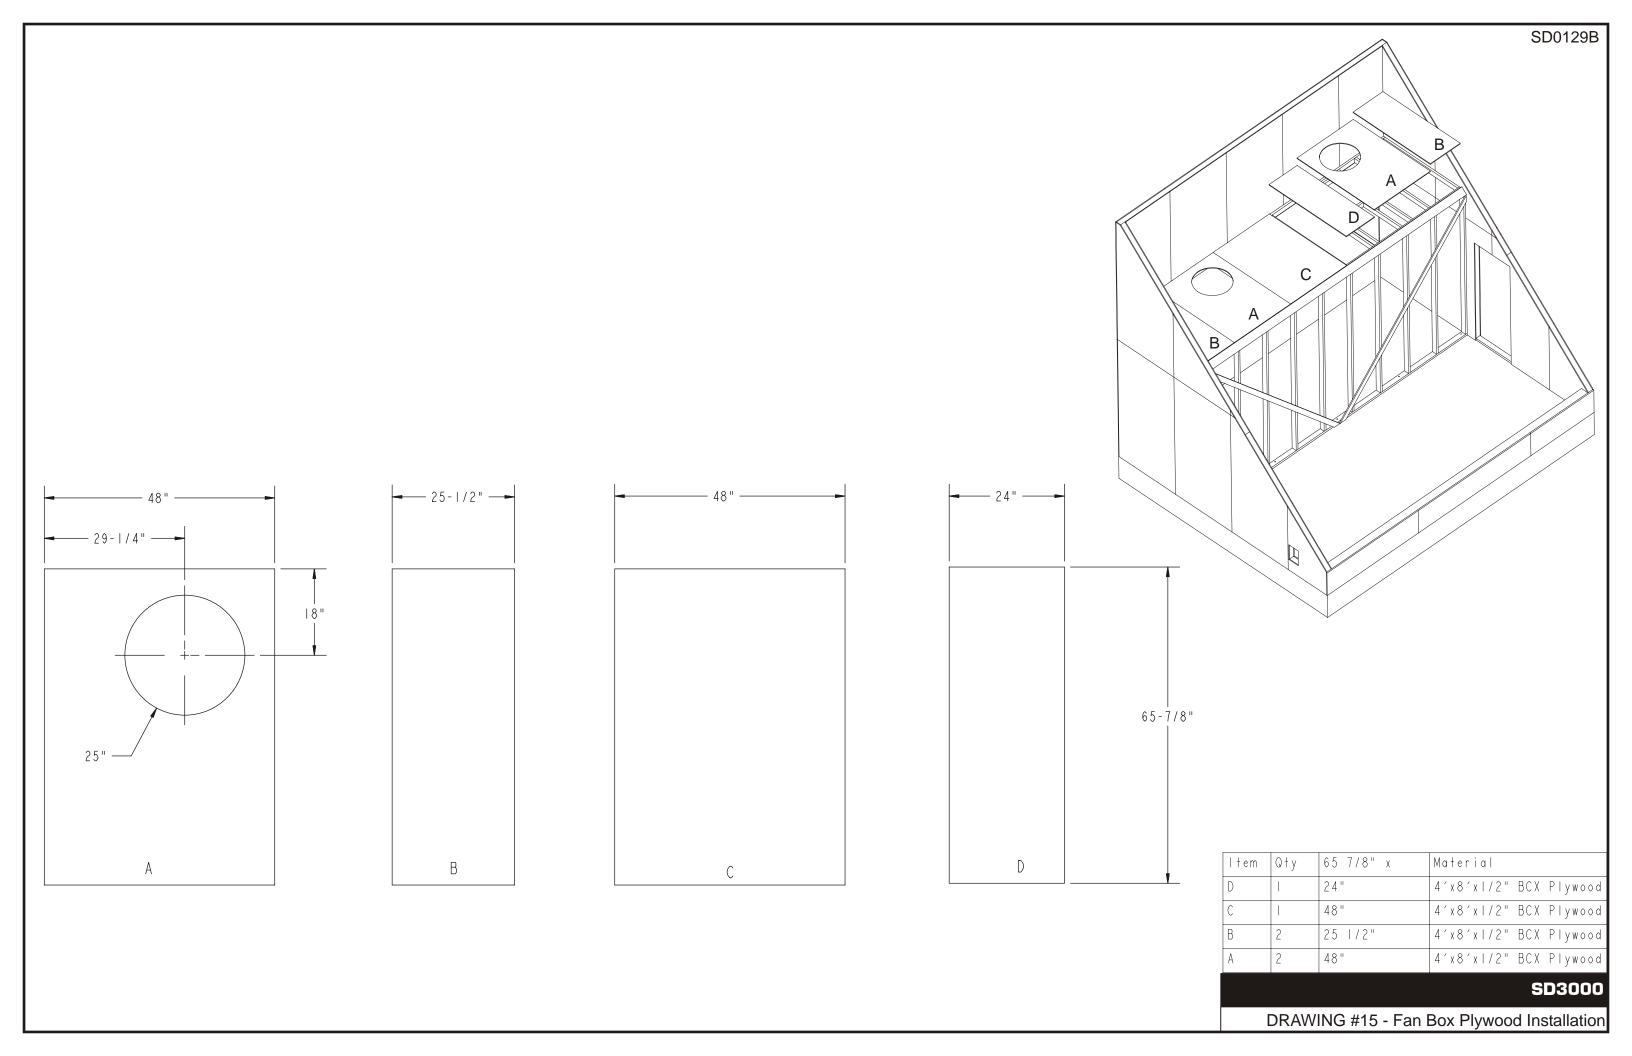

--------|---------------------|
| С       | 10  | 15 3/4" | 2 x 4 x 8 (2)       |
| В       | 1   | 220"    | 2x4x10′ Treated (2) |
| А       |     | 220"    | 2 x 6 x 20 ′        |



## NOTE: See table for lumber lengths







| ltem | Q†y | Length  | Material          |
|------|-----|---------|-------------------|
|      | 1   | 8 "     |                   |
| Н    | 2   | 16"     |                   |
| G    | 1   | 28"     | 2 x 4 x 8 ′       |
| F    | 2   | 83 3/4" | 2 x 4 x 8 ′ (2)   |
| E    | 3   | 88  /4" | 2 x 4 x 8 ′ (3)   |
| D    | 4   | 75"     | 2 x 4 x 8 ′ (4)   |
| С    | 2   | 189"    | 2 x 4 x   6 ′ (2) |
| В    | 2   | 220"    | 2 x 4 x 20 ′ (2)  |
| А    |     | 227"    | 2 x 4 x 20 ′      |









2x6x20′ **SD3000** 

DRAWING #12 - Support Wall Construction



















NOTE: Views shown without interior wall, front wall, and rafters for clarity



DETAIL #2

NOTE: See table for lumber lengths

| ltem | Q†y | Length  | Material         |
|------|-----|---------|------------------|
| D    | 1   | 30 1/2" |                  |
| С    | 2   | 79  /4" | lx2x10′Cedar (2) |
| В    | 1   | 120"    | lx2x10′ Cedar    |
| А    | 1   | 99"     | lx2x10′ Cedar    |

SD3000

DRAWING #19 - Door Stop Installation