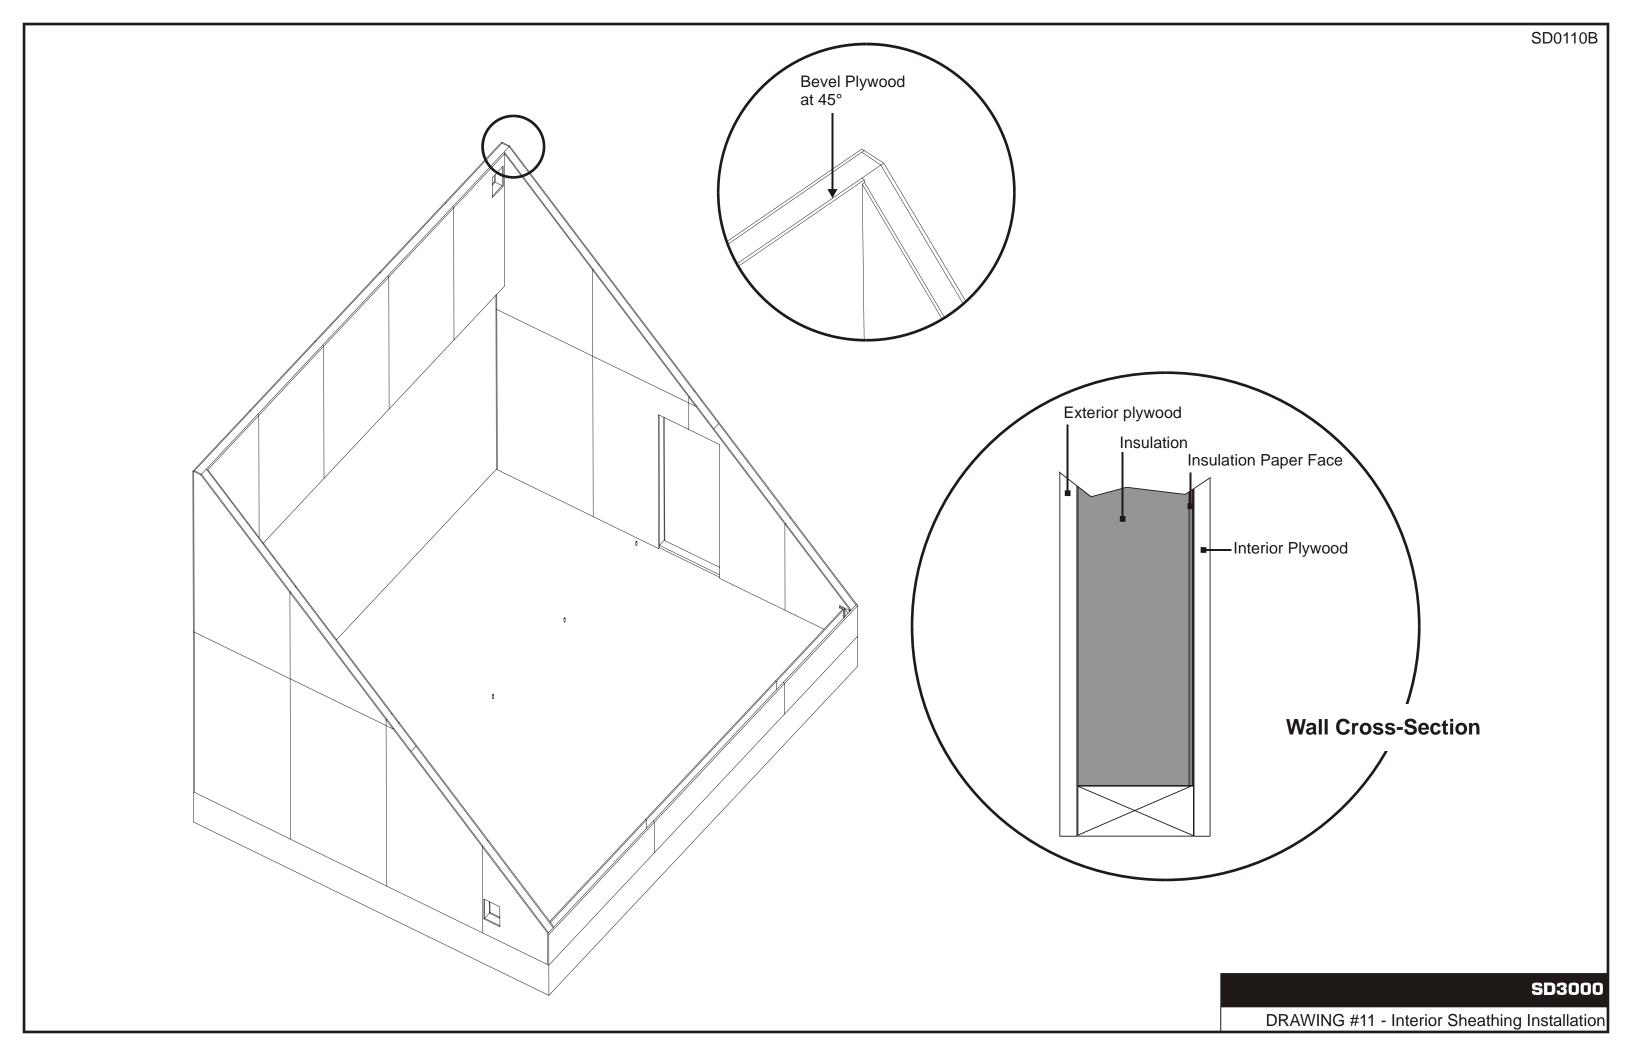

2x6x20′ **SD3000** 

DRAWING #12 - Support Wall Construction

NOTE: Views shown without interior wall, front wall, and rafters for clarity

DETAIL #2

NOTE: See table for lumber lengths

| ltem | Q†y | Length  | Material         |
|------|-----|---------|------------------|
| D    | 1   | 30 1/2" |                  |
| С    | 2   | 79  /4" | lx2x10′Cedar (2) |
| В    | 1   | 120"    | lx2x10′ Cedar    |
| А    | 1   | 99"     | lx2x10′ Cedar    |