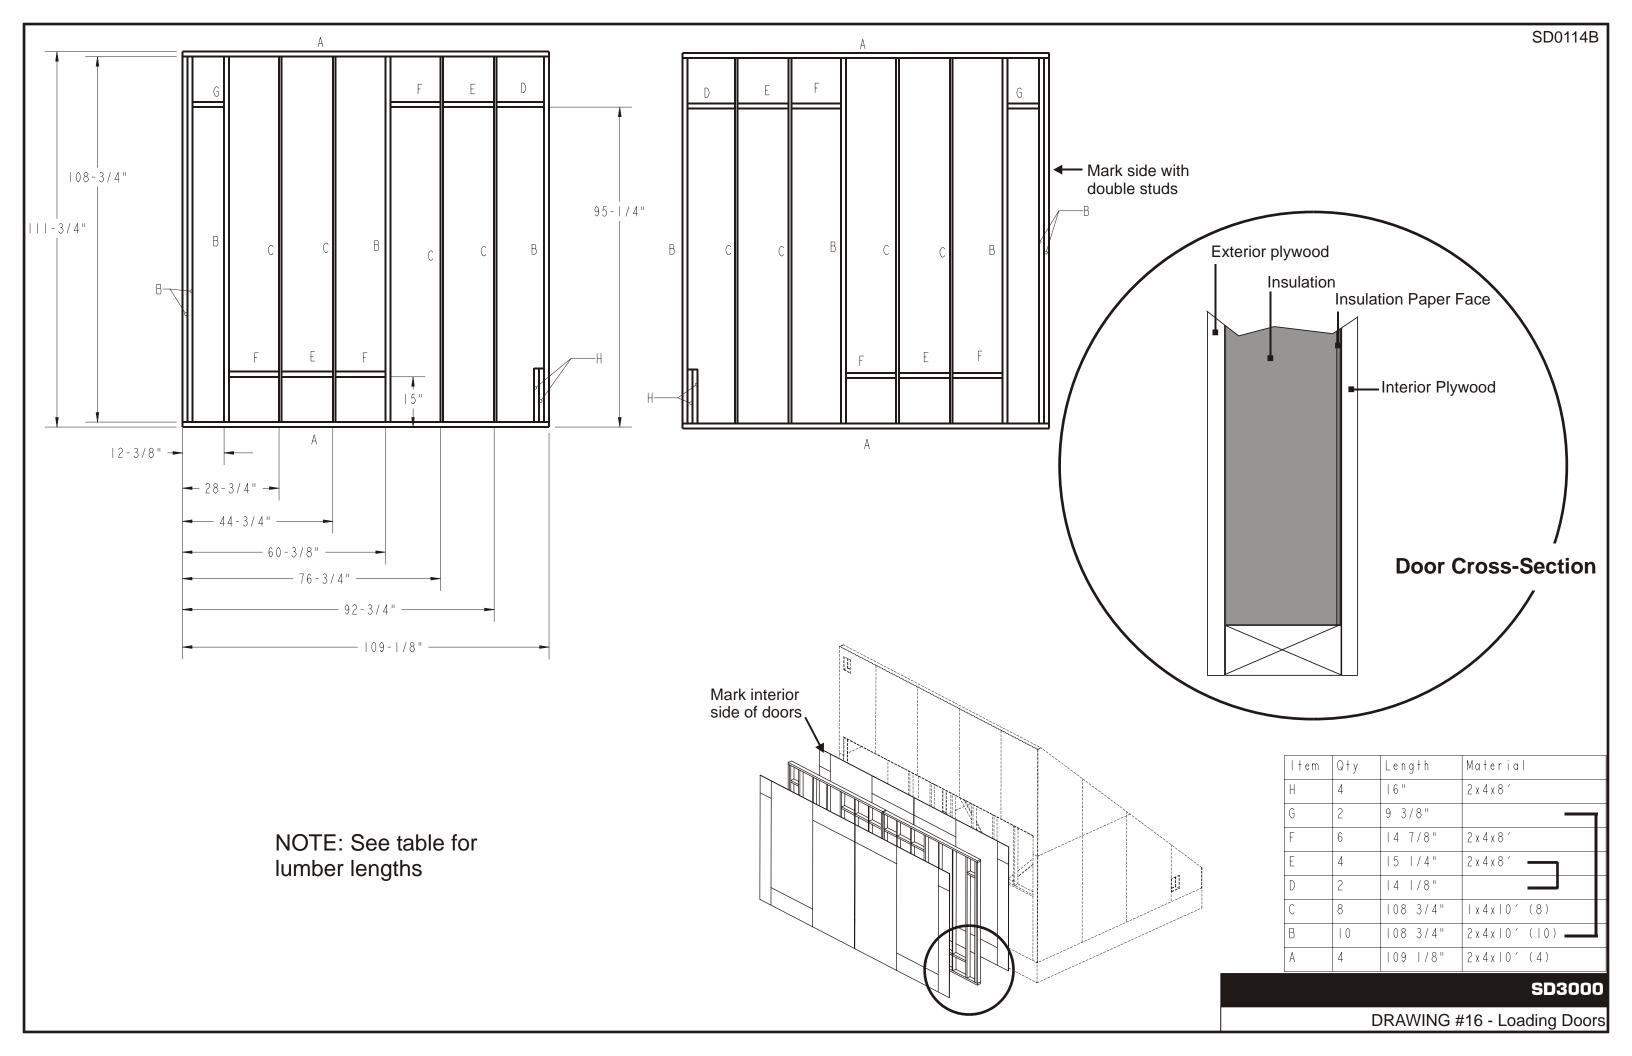

--|---------------------|
| С       | 10  | 15 3/4" | 2 x 4 x 8 (2)       |
| В       | 1   | 220"    | 2x4x10′ Treated (2) |
| А       |     | 220"    | 2 x 6 x 20 ′        |



## NOTE: See table for lumber lengths







| ltem | Q†y | Length  | Material          |
|------|-----|---------|-------------------|
|      | 1   | 8 "     |                   |
| Н    | 2   | 16"     |                   |
| G    | 1   | 28"     | 2 x 4 x 8 ′       |
| F    | 2   | 83 3/4" | 2 x 4 x 8 ′ (2)   |
| E    | 3   | 88  /4" | 2 x 4 x 8 ′ (3)   |
| D    | 4   | 75"     | 2 x 4 x 8 ′ (4)   |
| С    | 2   | 189"    | 2 x 4 x   6 ′ (2) |
| В    | 2   | 220"    | 2 x 4 x 20 ′ (2)  |
| А    |     | 227"    | 2 x 4 x 20 ′      |









2x6x20′ **SD3000** 

DRAWING #12 - Support Wall Construction



















NOTE: Views shown without interior wall, front wall, and rafters for clarity



DETAIL #2

NOTE: See table for lumber lengths

| ltem | Q†y | Length  | Material         |
|------|-----|---------|------------------|
| D    | 1   | 30 1/2" |                  |
| С    | 2   | 79  /4" | lx2x10′Cedar (2) |
| В    | 1   | 120"    | lx2x10′ Cedar    |
| А    | 1   | 99"     | lx2x10′ Cedar    |

SD3000

DRAWING #19 - Door Stop Installation