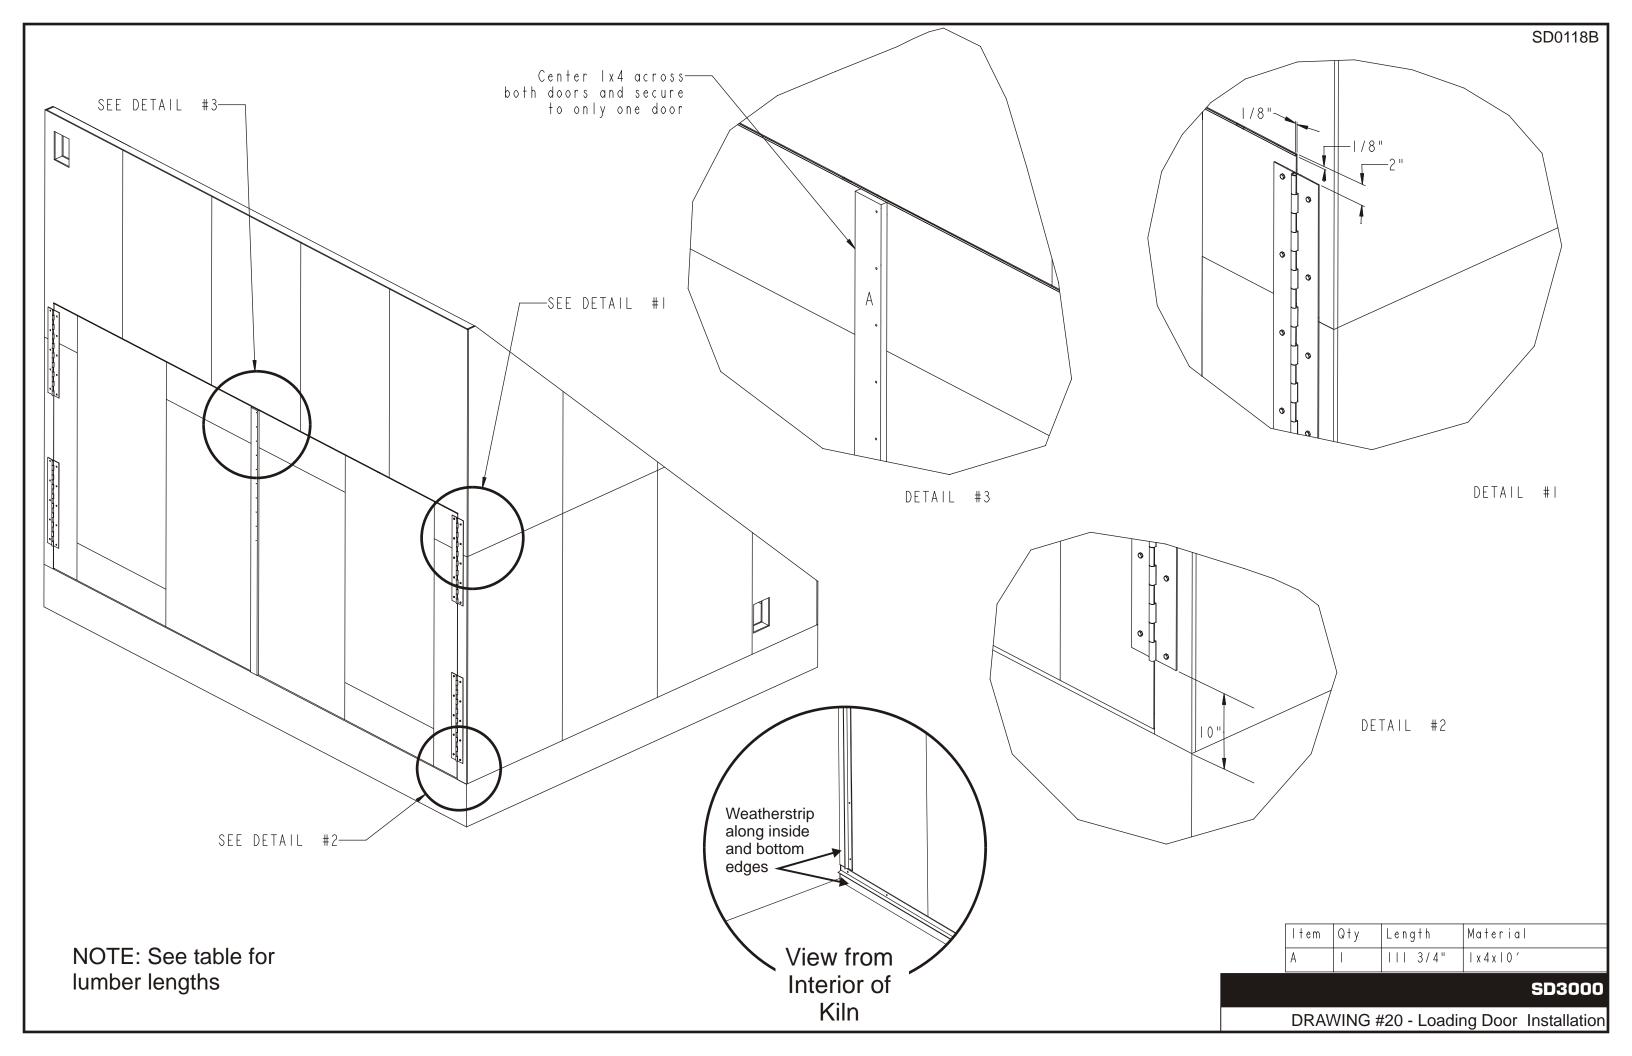

|
| F    | 2   | 83 3/4" | 2 x 4 x 8 ′ (2)   |
| E    | 3   | 88  /4" | 2 x 4 x 8 ′ (3)   |
| D    | 4   | 75"     | 2 x 4 x 8 ′ (4)   |
| С    | 2   | 189"    | 2 x 4 x   6 ′ (2) |
| В    | 2   | 220"    | 2 x 4 x 20 ′ (2)  |
| А    |     | 227"    | 2 x 4 x 20 ′      |









2x6x20′ **SD3000** 

DRAWING #12 - Support Wall Construction



















NOTE: Views shown without interior wall, front wall, and rafters for clarity



DETAIL #2

NOTE: See table for lumber lengths

| ltem | Q†y | Length  | Material         |
|------|-----|---------|------------------|
| D    | 1   | 30 1/2" |                  |
| С    | 2   | 79  /4" | lx2x10′Cedar (2) |
| В    | 1   | 120"    | lx2x10′ Cedar    |
| А    | 1   | 99"     | lx2x10′ Cedar    |

SD3000

DRAWING #19 - Door Stop Installation