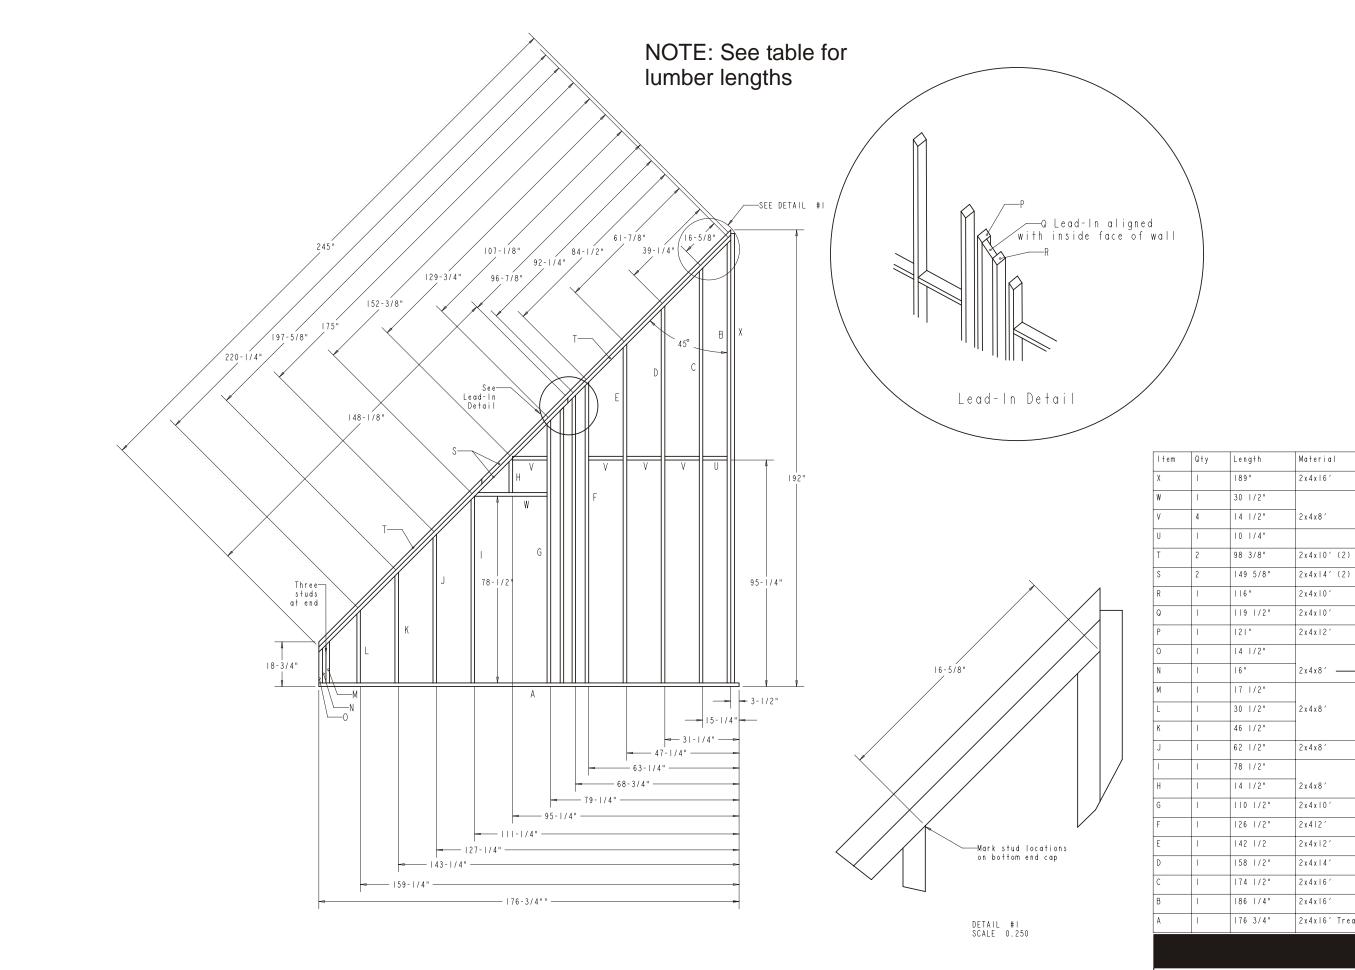

| Q | 1 | 119 1/2" | 2 x 4 x 1 0 '   |
|---|---|----------|-----------------|
| Р | I | 121"     | 2 x 4 x   2 '   |
| 0 | I | 14 1/2"  |                 |
| N | I | 16"      | 2x4x8′ ————     |
| М | I | 17 1/2"  |                 |
| L | I | 30 1/2"  | 2 x 4 x 8 ′     |
| К | I | 46 1/2"  |                 |
| J | I | 62 1/2"  | 2 x 4 x 8 ′     |
| T | 1 | 78 1/2"  |                 |
| Н | I | 14 1/2"  | 2 x 4 x 8 ′     |
| G | 1 | 110 1/2" | 2 x 4 x 1 0 '   |
| F | I | 126 1/2" | 2 x 4   2 '     |
| E | 1 | 142 1/2  | 2 x 4 x   2 '   |
| D | I | 158 1/2" | 2 x 4 x   4 ′   |
| С | 1 | 174 1/2" | 2 x 4 x   6 ′   |
| В | I | 186 1/4" | 2 x 4 x   6 '   |
| А | 1 | 176 3/4" | 2x4x16′ Treated |