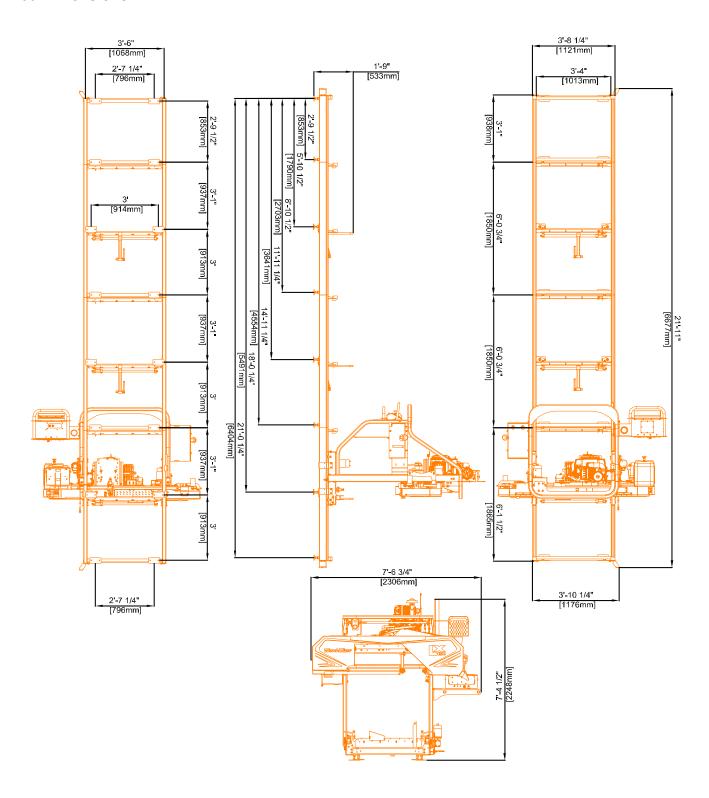

ength: 18' 5"

Log Diameter: 36"

Max Throat Width (guide to guide): 35-1/2"

Engine: G25 D24

Manufacturer: Kohler Yanmar Fuel: Gas Dielsel

Horsepower Rating: 25 24

Weight: 151

Idle Speed: 1800 RPM 1500RPM

High Throttle Speed (No Load): 3600 RPM 3600 RPM

Noise Level - @ operator position: 102 dBA

Noise Level - 20 feet away: 94 dBA

Blade Speed (No Load):

Fuel Consumption (per hour): 0.9 gal.

Cooling System: Air Water
Drive Shaft O.D.: 1 1/8" 1-7/16"
Drive Pulley O.D.: 5.6" 6"

Drive Pulley O.D.: 5.6" 6"

Drive Belt: 2/3VFL900 2/3VFL900

Blade Braking: 5 Seconds 5 Seconds

Oil Capacity w/Filter: 2.1 qts. 3.1 qts 2.9 L Battery: 12V 524/26A 12V 524/26A

Rates:

Hourly Production: up to 125 bdft.

(Average range w/experienced operators and average size logs)

## **LX150 Dimensions**