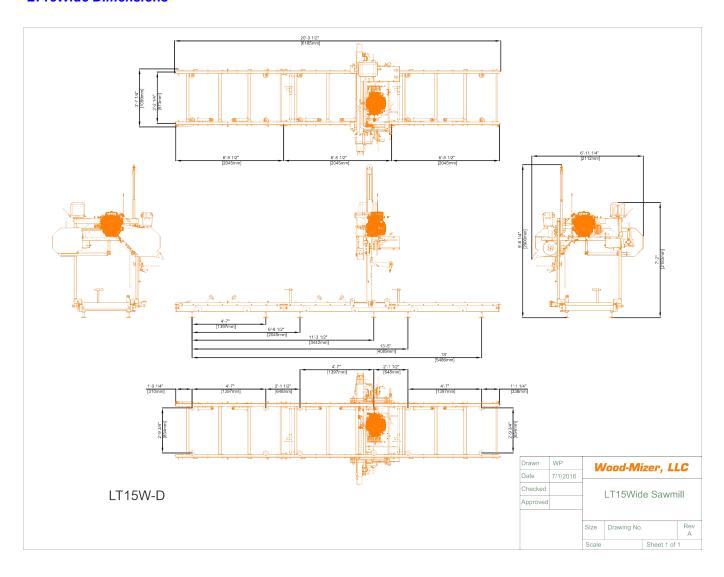

| Model: LT15W Rev. A1.00+                                                                               |                                                                                                                                                                                                                                        |                   |          |
|--------------------------------------------------------------------------------------------------------|----------------------------------------------------------------------------------------------------------------------------------------------------------------------------------------------------------------------------------------|-------------------|----------|
| Dimensions:                                                                                            |                                                                                                                                                                                                                                        | Metric            |          |
| Length:                                                                                                | 20'-4"                                                                                                                                                                                                                                 | 6.19m             |          |
| Width:                                                                                                 | 6'-11"                                                                                                                                                                                                                                 | 2.0m              |          |
| Height (Ground To Mast):                                                                               | 6'-6 3/8"                                                                                                                                                                                                                              | 1.98m             |          |
| Height (Max Head Position):                                                                            | 10'                                                                                                                                                                                                                                    | 3.0m              |          |
| Bed Height (Ground To Bed):                                                                            |                                                                                                                                                                                                                                        | 0.27m             |          |
| Blade Length:                                                                                          |                                                                                                                                                                                                                                        | 4.47m             |          |
| Weights:                                                                                               | G25                                                                                                                                                                                                                                    |                   |          |
| Basic Unit(with heaviest power option):                                                                | 1783 lbs                                                                                                                                                                                                                               | 809kg             |          |
| Cutting Capacity:                                                                                      |                                                                                                                                                                                                                                        |                   |          |
| Length:                                                                                                |                                                                                                                                                                                                                                        | 5.38m             |          |
| Diameter:                                                                                              |                                                                                                                                                                                                                                        | 0.91m             |          |
| Maximum Log Weight:                                                                                    |                                                                                                                                                                                                                                        | 1905kg            |          |
| Max Clamp Width (from stop block):                                                                     |                                                                                                                                                                                                                                        | 0.73m             |          |
| Max Throat Width (guide to guide):                                                                     |                                                                                                                                                                                                                                        | 0.91m             |          |
| Max Cant Width (outer guide to stop block):                                                            |                                                                                                                                                                                                                                        | 0.73m             |          |
| Min. Cut Height:                                                                                       |                                                                                                                                                                                                                                        | 25.4mm            |          |
| Max. Cut Height:                                                                                       |                                                                                                                                                                                                                                        | 0.9m              |          |
| Maximum Throat Depth:                                                                                  | 10 1/2"                                                                                                                                                                                                                                | 0.26m             |          |
| Power Unit:                                                                                            | D17                                                                                                                                                                                                                                    | G25               | E10      |
| Manufacturer:                                                                                          | =                                                                                                                                                                                                                                      |                   | Lincoln  |
|                                                                                                        | Diesel                                                                                                                                                                                                                                 |                   | Electric |
| Horsepower Rating*:                                                                                    |                                                                                                                                                                                                                                        | 23.5              | 10       |
| Weight (lbs)*:                                                                                         |                                                                                                                                                                                                                                        | 23.5<br>94        |          |
| Cooling System*:                                                                                       | water                                                                                                                                                                                                                                  |                   | air      |
| Cooling System .                                                                                       | 78 (At 7m in an onen field at                                                                                                                                                                                                          |                   |          |
| Noise Level (dba)*:                                                                                    | 78 (At 7m in an open field at 3600rpm*)                                                                                                                                                                                                | 96-103(@3000 rpm) |          |
| Fuel Consumption (gallon/hour)*:                                                                       | .54 (Full Load, @1800 rpm)<br>43 (75% Load, @1800 rpm)<br>.32 (50% Load, @1800 rpm)<br>.19 (25% Load, @1800 rpm)<br>1.10 (Full Load, @3600 rpm)<br>.87 (75% Load, @3600 rpm)<br>.66 (50% Load, @3600 rpm)<br>.39 (25% Load, @3600 rpm) | 1.5-2             |          |
| Engine Oil & Type*: Engine Oil Capacity w/Filter*: Temperature Range & Oil Grades*: Coolant Capacity*: |                                                                                                                                                                                                                                        |                   |          |

## **LT15Wide Dimensions**