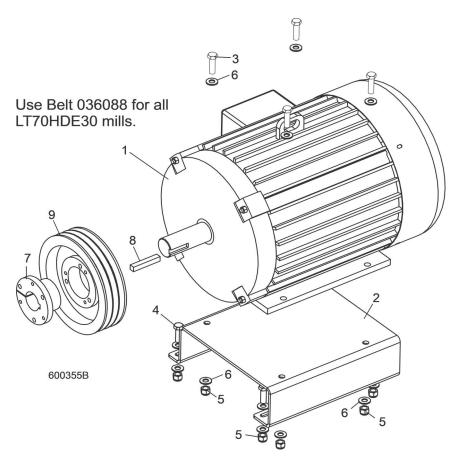

# 4.1 Motor Assembly

| REF | PART #    | DESCRIPTION                            | COMMENTS | QTY. |
|-----|-----------|----------------------------------------|----------|------|
|     | P12393    | Cover, Engine                          |          | 1    |
|     | 007664    | Motor Assembly, E30                    |          | 1    |
| 1   | 042301    | Motor, 30HP 1800RPM                    |          | 1    |
| 2   | 006192    | Plate, E30 Motor Mount                 |          | 1    |
| 3   | F05008-88 | Bolt, 1/2-13 x 1 3/4" Hex Head Grade 5 |          | 4    |
| 4   | F05008-33 | Bolt, 1/2-13 x 1 1/2" Hex Head Grade 5 |          | 4    |
| 5   | F05010-8  | Nut, 1/2-13 Hex Nylon Lock             |          | 8    |
| 6   | F05011-2  | Washer, 1/2" SAE Flat                  |          | 8    |
| 7   | 039266    | Bushing, SF x 1 7/8"                   |          | 1    |
| 8   | S12249    | Key, 1/2" x 1/2" x 3"                  |          | 1    |
| 9   | 036929    | Pulley, 3/5V4x9.75SF Motor             |          | 1    |
|     | 036088    | Belt, 5VFLX1000 Drive                  |          | 1    |