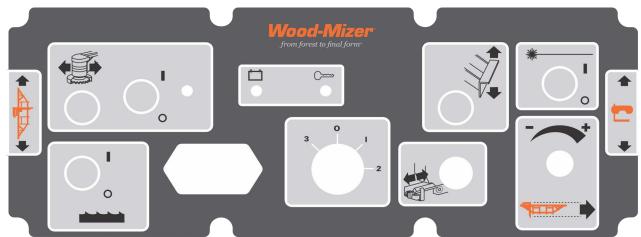

#### **MOTOR CONTROL LIGHTS**

Battery Charge Indicator. Not used.

Key Switch Indicator: Lights up when the key is in either the on or accessory (#1 or #3) position.

FIG. 2-1

#### **MOTOR START**

**WARNING!** Be sure the power feed switch is in the neutral position before turning the key switch to the on (#1) or accessory (#3) position. This prevents accidental carriage movement. which may cause serious injury or death.

Turn the key switch to the start (#2) position and release.

### **MOTOR SHUTOFF**

Turn the key switch to the off (#0) position.