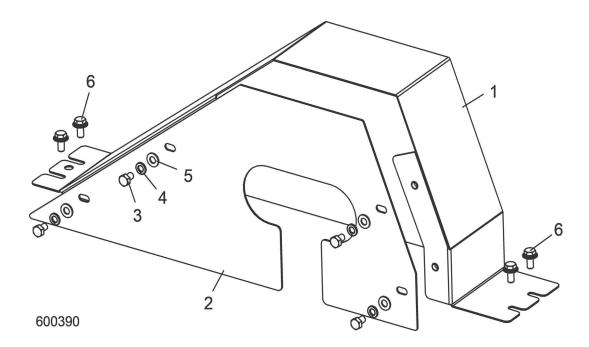

# 4.1 Motor Assembly

| REF | PART #    | DESCRIPTION                            | COMMENTS | QTY. |
|-----|-----------|----------------------------------------|----------|------|
|     | P12393    | Cover, Engine                          |          | 1    |
|     | 007664    | Motor Assembly, E30                    |          | 1    |
| 1   | 042301    | Motor, 30HP 1800RPM                    |          | 1    |
| 2   | 006192    | Plate, E30 Motor Mount                 |          | 1    |
| 3   | F05008-88 | Bolt, 1/2-13 x 1 3/4" Hex Head Grade 5 |          | 4    |
| 4   | F05008-33 | Bolt, 1/2-13 x 1 1/2" Hex Head Grade 5 |          | 4    |
| 5   | F05010-8  | Nut, 1/2-13 Hex Nylon Lock             |          | 8    |
| 6   | F05011-2  | Washer, 1/2" SAE Flat                  |          | 8    |
| 7   | 039266    | Bushing, SF x 1 7/8"                   |          | 1    |
| 8   | S12249    | Key, 1/2" x 1/2" x 3"                  |          | 1    |
| 9   | 036929    | Pulley, 3/5V4x9.75SF Motor             |          | 1    |
|     | 036088    | Belt, 5VFLX1000 Drive                  |          | 1    |