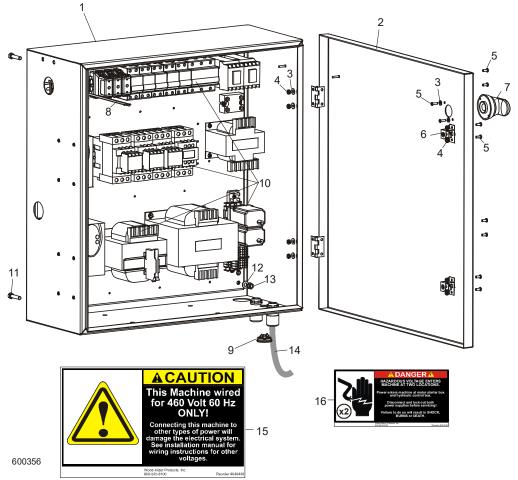

# 3.2 AC Cabinet Assembly

| REF | PART#                                                                                                                              | DESCRIPTION                                         | COMMENTS                      | QTY. |
|-----|------------------------------------------------------------------------------------------------------------------------------------|-----------------------------------------------------|-------------------------------|------|
|     | 069561                                                                                                                             | Control Assembly, E30H 380-480VAC                   | Available in assemblies only. | 1    |
|     | 069600                                                                                                                             | Control Assembly, EC30 380-480VAC DCS               | DCS mills only                | 1    |
| 1   | 050096                                                                                                                             | Box Weldment, LT70 AC                               |                               | 1    |
| 2   | 050097                                                                                                                             | Door Weldment, LT70 AC Box                          |                               | 1    |
| 3   | F05011-41                                                                                                                          | Washer, #8 SAE Flat                                 |                               | 6    |
| 4   | F05010-169                                                                                                                         | Nut, #8-32 Hex Nylon Lock                           |                               | 8    |
| 5   | F05004-91                                                                                                                          | Screw, #8-32 x 5/7" Button Socket Head SS           |                               | 10   |
| 6   | 051978                                                                                                                             | Latch, Compression Door                             |                               | 2    |
| 7   | 050907-1                                                                                                                           | Handle, Pistol Grip Operator                        |                               | 1    |
| 8   | 050908-1                                                                                                                           | Shaft, 265mm Pistol Grip                            |                               | 1    |
| 9   | 024250                                                                                                                             | Plug, AS075 Oiltite Painted                         |                               | 1    |
| 10  |                                                                                                                                    | Electrical Components                               | See Electrical Information    |      |
| 11  | F05006-76                                                                                                                          | Bolt, 5/16-18 x 1 1/2" Hex Head Grade 5 Full Thread |                               | 4    |
| 12  | F05011-17                                                                                                                          | Washer, 5/16" SAE Flat                              |                               | 8    |
| 13  | F05010-20                                                                                                                          | Nut, 5/16-18 Self-Locking Hex                       |                               | 8    |
| 14  | 052860                                                                                                                             | Cable Assembly, AC LT70 Up/Down Service             |                               | 1    |
| 15  | 038420                                                                                                                             | Decal, Electrical Connection (460V)                 |                               | 1    |
| 16  | 051948                                                                                                                             | Decal, Two Electrical Sources Danger                |                               | 1    |
|     | 073517                                                                                                                             | Cable Assembly, LT70                                |                               | 1    |
|     | HARNESS ASSEMBLY, UPPER (Includes AC LT70 Power Feed Cable) See Front Panel Harnesses (Non-Remote) or Remote Junction Box (Remote) |                                                     |                               |      |