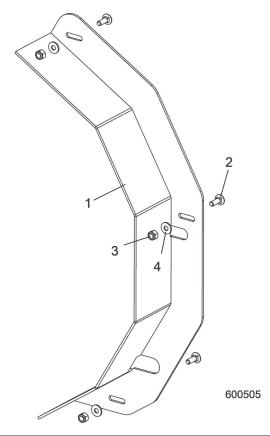

# 3.4 Drive Belt Guard Assembly

| REF | PART #     | DESCRIPTION                           | COMMENTS                   | QTY. |
|-----|------------|---------------------------------------|----------------------------|------|
|     | 079141     | Guard Assembly, LT70 Drive Belt       | Located inside the sawhead | 1    |
| 1   | 079132     | Guard Weldment, LT70 Drive Belt Guard |                            | 1    |
| 2   | F05005-113 | Bolt, 1/4-20x3/4 Carriage             |                            | 3    |
| 3   | F05010-69  | Nut, 1/4-20 Nylock                    |                            | 3    |
| 4   | F05011-11  | Washer, 1/4 SAE Flat                  |                            | 3    |