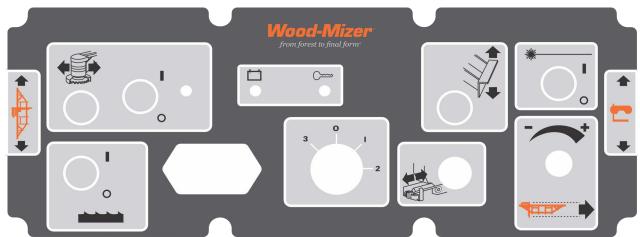

#### **MOTOR CONTROL LIGHTS**

Battery Charge Indicator. Not used.

Key Switch Indicator: Lights up when the key is in either the on or accessory (#1 or #3) position.

FIG. 2-1

#### **MOTOR START**

**WARNING!** Be sure the power feed switch is in the neutral position before turning the key switch to the on (#1) or accessory (#3) position. This prevents accidental carriage movement. which may cause serious injury or death.

Turn the key switch to the start (#2) position and release.

#### **MOTOR SHUTOFF**

Turn the key switch to the off (#0) position.