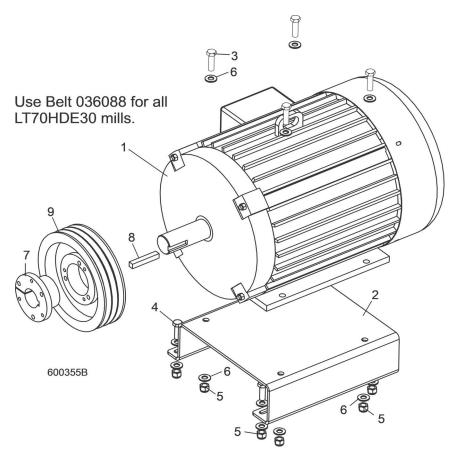

## 4.1 Motor Assembly

| REF | PART #    | DESCRIPTION                            | COMMENTS | QTY. |
|-----|-----------|----------------------------------------|----------|------|
|     | P12393    | Cover, Engine                          |          | 1    |
|     | 007664    | Motor Assembly, E30                    |          | 1    |
| 1   | 042301    | Motor, 30HP 1800RPM                    |          | 1    |
| 2   | 006192    | Plate, E30 Motor Mount                 |          | 1    |
| 3   | F05008-88 | Bolt, 1/2-13 x 1 3/4" Hex Head Grade 5 |          | 4    |
| 4   | F05008-33 | Bolt, 1/2-13 x 1 1/2" Hex Head Grade 5 |          | 4    |
| 5   | F05010-8  | Nut, 1/2-13 Hex Nylon Lock             |          | 8    |
| 6   | F05011-2  | Washer, 1/2" SAE Flat                  |          | 8    |
| 7   | 039266    | Bushing, SF x 1 7/8"                   |          | 1    |
| 8   | S12249    | Key, 1/2" x 1/2" x 3"                  |          | 1    |
| 9   | 036929    | Pulley, 3/5V4x9.75SF Motor             |          | 1    |
|     | 036088    | Belt, 5VFLX1000 Drive                  |          | 1    |