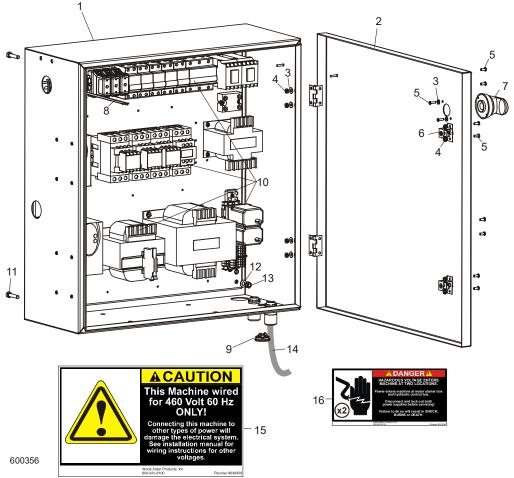

## 3.2 AC Cabinet Assembly

| REF | PART#                                                                                                                              | DESCRIPTION                                         | COMMENTS                      | QTY. |
|-----|------------------------------------------------------------------------------------------------------------------------------------|-----------------------------------------------------|-------------------------------|------|
|     | 069561                                                                                                                             | Control Assembly, E30H 380-480VAC                   | Available in assemblies only. | 1    |
|     | 069600                                                                                                                             | Control Assembly, EC30 380-480VAC DCS               | DCS mills only                | 1    |
| 1   | 050096                                                                                                                             | Box Weldment, LT70 AC                               |                               | 1    |
| 2   | 050097                                                                                                                             | Door Weldment, LT70 AC Box                          |                               | 1    |
| 3   | F05011-41                                                                                                                          | Washer, #8 SAE Flat                                 |                               | 6    |
| 4   | F05010-169                                                                                                                         | Nut, #8-32 Hex Nylon Lock                           |                               | 8    |
| 5   | F05004-91                                                                                                                          | Screw, #8-32 x 5/7" Button Socket Head SS           |                               | 10   |
| 6   | 051978                                                                                                                             | Latch, Compression Door                             |                               | 2    |
| 7   | 050907-1                                                                                                                           | Handle, Pistol Grip Operator                        |                               | 1    |
| 8   | 050908-1                                                                                                                           | Shaft, 265mm Pistol Grip                            |                               | 1    |
| 9   | 024250                                                                                                                             | Plug, AS075 Oiltite Painted                         |                               | 1    |
| 10  |                                                                                                                                    | Electrical Components                               | See Electrical Information    |      |
| 11  | F05006-76                                                                                                                          | Bolt, 5/16-18 x 1 1/2" Hex Head Grade 5 Full Thread |                               | 4    |
| 12  | F05011-17                                                                                                                          | Washer, 5/16" SAE Flat                              |                               | 8    |
| 13  | F05010-20                                                                                                                          | Nut, 5/16-18 Self-Locking Hex                       |                               | 8    |
| 14  | 052860                                                                                                                             | Cable Assembly, AC LT70 Up/Down Service             |                               | 1    |
| 15  | 038420                                                                                                                             | Decal, Electrical Connection (460V)                 |                               | 1    |
| 16  | 051948                                                                                                                             | Decal, Two Electrical Sources Danger                |                               | 1    |
|     | 073517                                                                                                                             | Cable Assembly, LT70                                |                               | 1    |
|     | HARNESS ASSEMBLY, UPPER (Includes AC LT70 Power Feed Cable) See Front Panel Harnesses (Non-Remote) or Remote Junction Box (Remote) |                                                     |                               |      |