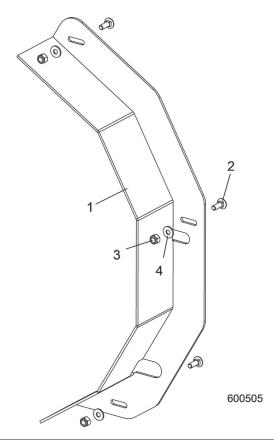

## 3.4 Drive Belt Guard Assembly

| REF | PART #     | DESCRIPTION                           | COMMENTS                   | QTY. |
|-----|------------|---------------------------------------|----------------------------|------|
|     | 079141     | Guard Assembly, LT70 Drive Belt       | Located inside the sawhead | 1    |
| 1   | 079132     | Guard Weldment, LT70 Drive Belt Guard |                            | 1    |
| 2   | F05005-113 | Bolt, 1/4-20x3/4 Carriage             |                            | 3    |
| 3   | F05010-69  | Nut, 1/4-20 Nylock                    |                            | 3    |
| 4   | F05011-11  | Washer, 1/4 SAE Flat                  |                            | 3    |