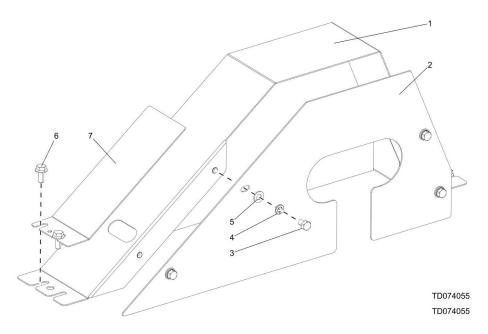

# 3.3 Motor Pulley Guards

| REF | PART #     | DESCRIPTION                           | COMMENTS | QTY. |
|-----|------------|---------------------------------------|----------|------|
|     | 074055     | Cover Assembly, E30 Top Pulley        |          | 1    |
| 1   | 006273     | Cover Weldment, E30 Top Pulley        |          | 1    |
| 2   | 074053     | Plate, Inside Belt Cover              |          | 1    |
| 3   | F05006-15  | Bolt, 5/16-18 x 1/2" Hex Head Grade 5 |          | 4    |
| 4   | F05011-13  | Washer, 5/16" Split Lock              |          | 4    |
| 5   | F05011-17  | Washer, 5/16" SAE Flat                |          | 4    |
| 6   | F05006-160 | Bolt, 5/16-18x3/4 GR5 FHCS Serrated   |          | 4    |
| 7   | 143119     | Plate, LT70 30HP E Belt Grd Cover     |          | 1    |