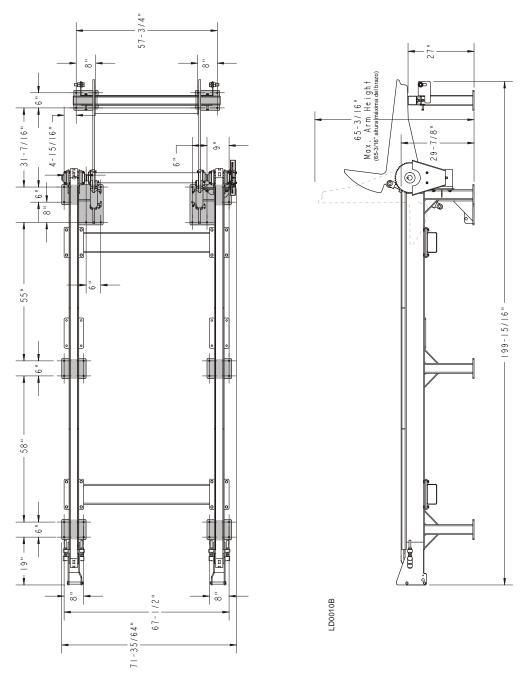

## 2.2 Overall Dimensions (Rev. B1.00+)

**See Figure 2-2.** The overall dimensions of the 12-Foot Log Infeed Deck (LD12) are shown below. Use the LD12 for LT30/40/60/70 model sawmills

FIG. 2-2

Operation & Setup LD01doc021716 2-2