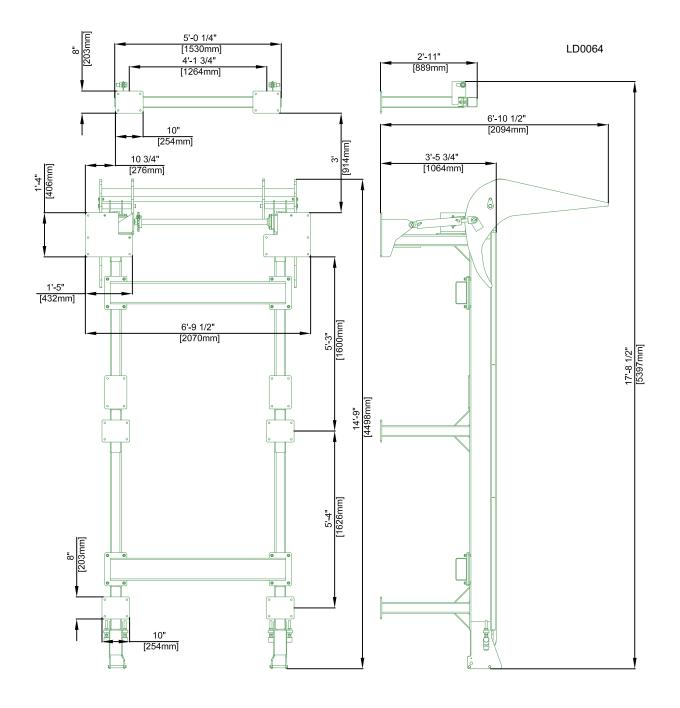

**See Figure 2-3.** The overall dimensions of the 12-Foot Log Infeed Deck (LD12-1) are shown below. Use the LD12-1 for LT300, WM3000 and WM3500 model sawmills.

FIG. 2-3

See Figure 2-4. The overall dimensions of the 20-Foot Log Infeed Deck (LD20) are shown. Use the LD20 for LT30/40/60/70 model sawmills.

FIG. 2-4

Operation & Setup LD01doc021716 2-4

**See Figure 2-5.** The overall dimensions of the 20-Foot Log Infeed Deck (LD20-1) are shown. Use the LD20-1 for LT300, WM3000 and WM3500 model sawmills.

FIG. 2-5