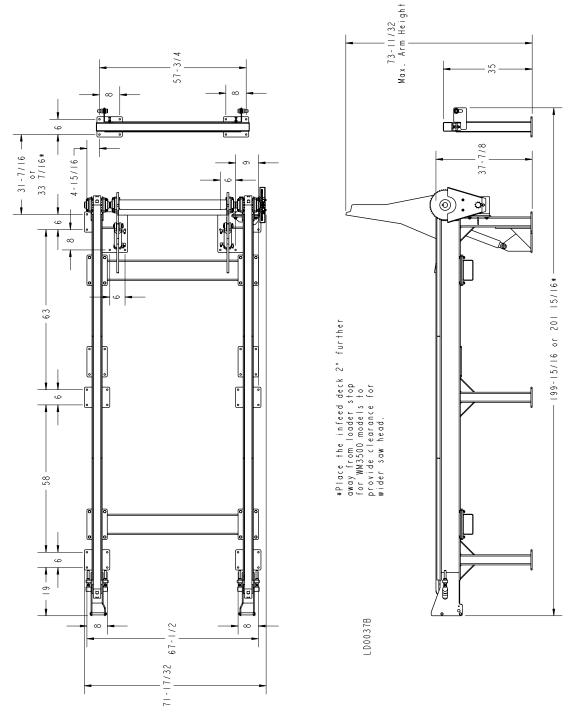

**See Figure 2-3.** The overall dimensions of the 12-Foot Log Infeed Deck (LD12-1) are shown below. Use the LD12-1 for LT300, WM3000 and WM3500 model sawmills.

FIG. 2-3

See Figure 2-4. The overall dimensions of the 20-Foot Log Infeed Deck (LD20) are shown. Use the LD20 for LT30/40/60/70 model sawmills.