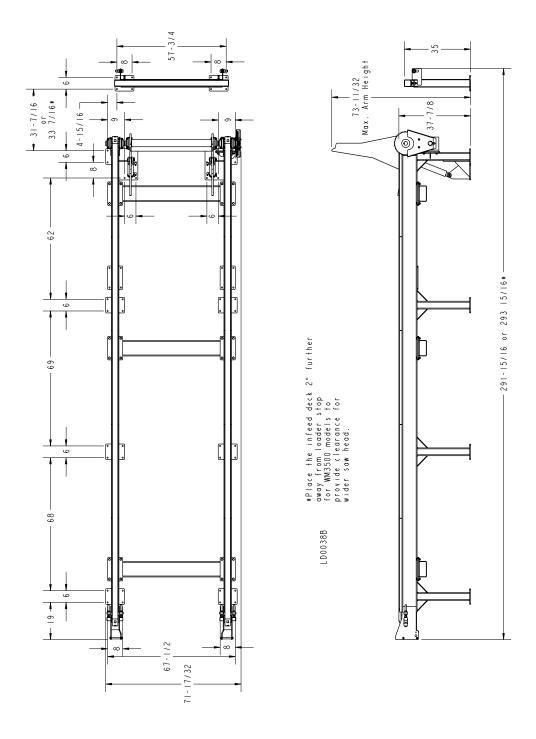

FIG. 2-4

Operation & Setup LD01doc021716 2-4

**See Figure 2-5.** The overall dimensions of the 20-Foot Log Infeed Deck (LD20-1) are shown. Use the LD20-1 for LT300, WM3000 and WM3500 model sawmills.

FIG. 2-5