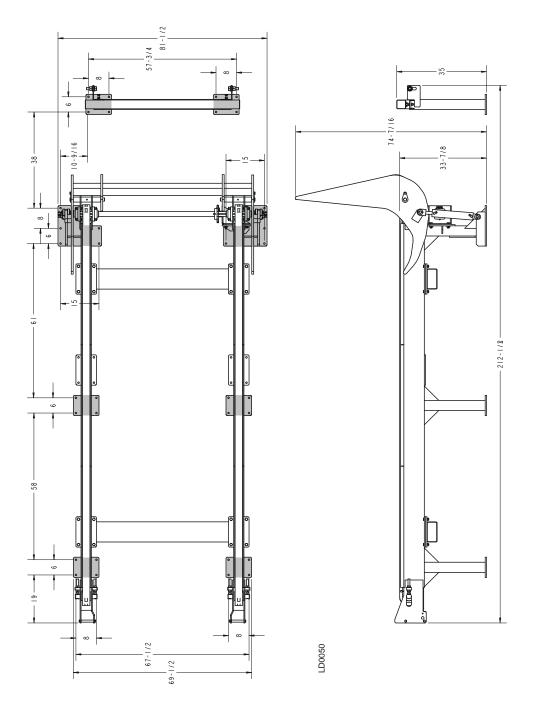

## 2.2 Overall Dimensions (Rev. B1.00+)

**See Figure 2-2.** The overall dimensions of the 12-Foot Log Infeed Deck (LD12) are shown below. Use the LD12 for LT30/40/60/70 model sawmills

FIG. 2-2

Operation & Setup LD01doc021716 2-2