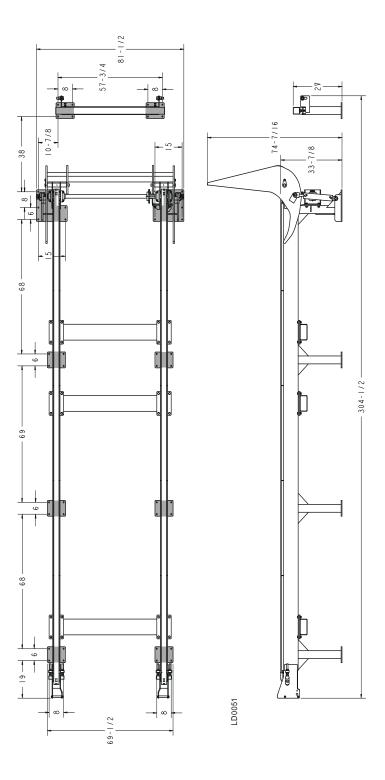

## 2.3 Overall Dimensions (Rev. A1.00 - A2.03)

**See Figure 2-6.** The overall dimensions of the 12-Foot Log Infeed Deck (LD12) are shown below. Use the LD12 for LT30/40/60/70 model sawmills

FIG. 2-6

Operation & Setup LD01doc021716 2-6