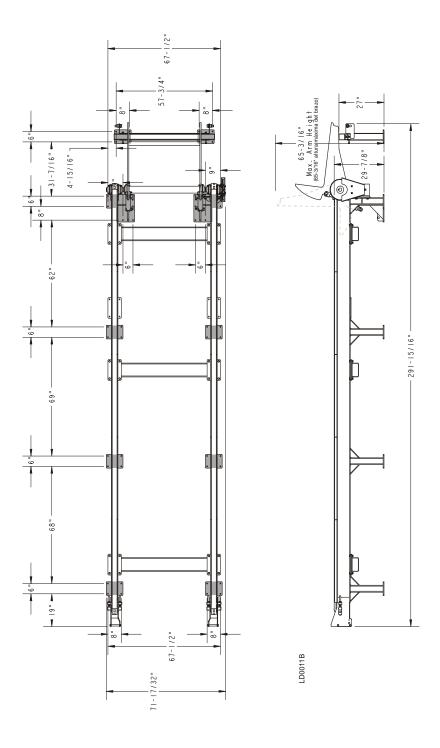

**See Figure 2-3.** The overall dimensions of the 12-Foot Log Infeed Deck (LD12-1) are shown below. Use the LD12-1 for LT300, WM3000 and WM3500 model sawmills.

FIG. 2-3

See Figure 2-4. The overall dimensions of the 20-Foot Log Infeed Deck (LD20) are shown. Use the LD20 for LT30/40/60/70 model sawmills.

FIG. 2-4

Operation & Setup LD01doc021716 2-4

**See Figure 2-5.** The overall dimensions of the 20-Foot Log Infeed Deck (LD20-1) are shown. Use the LD20-1 for LT300, WM3000 and WM3500 model sawmills.

FIG. 2-5