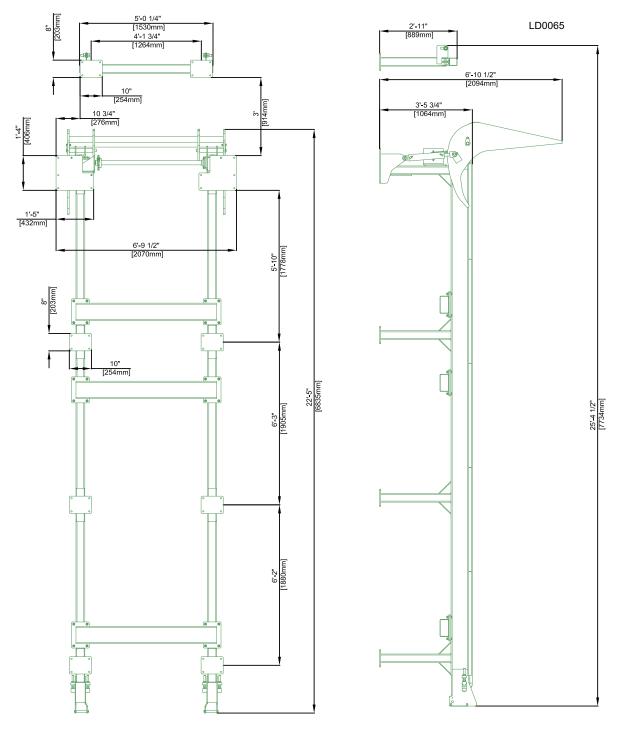

2

**See Figure 2-7.** The overall dimensions of the 12-Foot Log Infeed Deck (LD12-1) are shown below. Use the LD12-1 for LT300, WM3000 and WM3500 model sawmills.

FIG. 2-7

See Figure 2-8. The overall dimensions of the 20-Foot Log Infeed Deck (LD20) are shown. Use the LD20 for LT30/40/60/70 model sawmills.

FIG. 2-8

2

**See Figure 2-9.** The overall dimensions of the 20-Foot Log Infeed Deck (LD20-1) are shown. Use the LD20-1 for LT300, WM3000 and WM3500 model sawmills.

FIG. 2-9