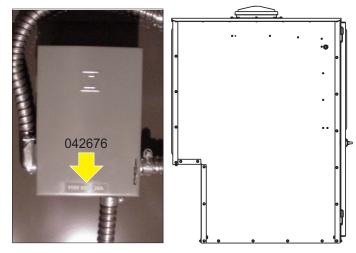

008747 Decal, WM3500 Green Logo 8" 008749 Decal, WM3500 Gray Logo 42"

042676 Decal, Cab Option Voltage