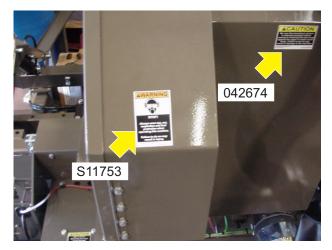

S09851 Decal, Keep Away Danger

S09851 Decal, Keep Away Danger

S20038 Plate, Name

042673 Decal, No Step Caution

042673 Decal, No Step Caution

042673 Decal, No Step Caution

S11753 Decal, Eye/Ear Protection Warning 042674 Decal, Transducer Adjustment Caution

S20061 Decal, Electrical Hazard Danger

042674 Decal, Transducer Adjustment Caution

S12825 Decal, Hydraulic Fluid Replacement

052274 Decal, LT300 2005 Head/Air Box

S20097 Decal, Motor Direction

052275 Decal, Control Panel 2005 Main 052276 Decal, Control Panel 2005 Bottom 034802 Decal, Blade Guide Info