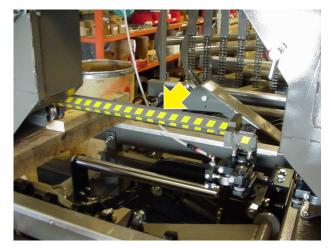

016834 Decal, Safety Stripe

016834 Decal, Safety Stripe

016834 Decal, Safety Stripe

016834 Decal, Safety Stripe

016834 Decal, Safety Stripe

S09851 Decal, Keep Away Danger S20038 Plate, Name

S09851 Decal, Keep Away Danger