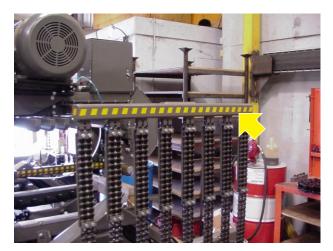

016834 Decal, Safety Stripe

016834 Decal, Safety Stripe

016834 Decal, Safety Stripe

016834 Decal, Safety Stripe

016834 Decal, Safety Stripe

S09851 Decal, Keep Away Danger S20038 Plate, Name

S09851 Decal, Keep Away Danger