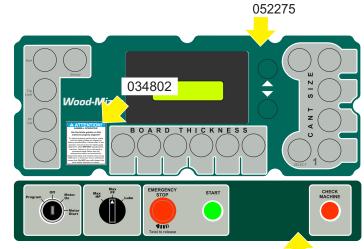

S20061 Decal, Electrical Hazard Danger

042674 Decal, Transducer Adjustment Caution

S12825 Decal, Hydraulic Fluid Replacement

052274 Decal, LT300 2005 Head/Air Box

S20097 Decal, Motor Direction

052275 Decal, Control Panel 2005 Main 052276 Decal, Control Panel 2005 Bottom 034802 Decal, Blade Guide Info