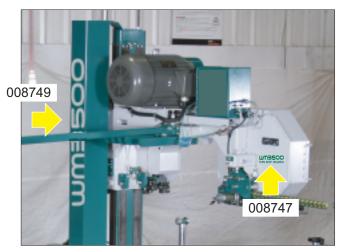

008747 Decal, WM3500 Green Logo 8" 008749 Decal, WM3500 Gray Logo 42"

042676 Decal, Cab Option Voltage