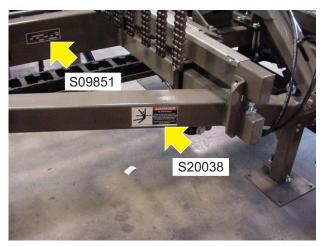

016834 Decal, Safety Stripe

016834 Decal, Safety Stripe

016834 Decal, Safety Stripe

016834 Decal, Safety Stripe

016834 Decal, Safety Stripe

S09851 Decal, Keep Away Danger S20038 Plate, Name

S09851 Decal, Keep Away Danger

S09851 Decal, Keep Away Danger

S09851 Decal, Keep Away Danger

S20038 Plate, Name

042673 Decal, No Step Caution

042673 Decal, No Step Caution

042673 Decal, No Step Caution

S11753 Decal, Eye/Ear Protection Warning 042674 Decal, Transducer Adjustment Caution