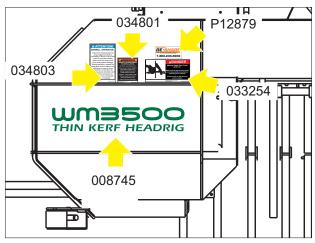

## WM3500 Decal Placement Guide

P12879 Decal, Re-Sharp 033254 Decal, Moving Parts Danger 008745 Decal, WM3500 Green Logo 18" 034801 Decal, Inspect Blade Warning 034803 Decal, Blade Guide Info (Large)

033254 Decal, Moving Parts Danger