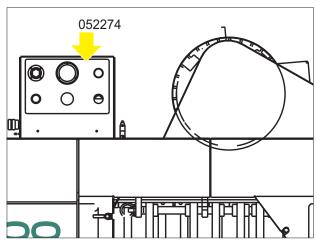

S20061 Decal, Electrical Hazard Danger

042674 Decal, Transducer Adjustment Caution

S12825 Decal, Hydraulic Fluid Replacement

052274 Decal, LT300 2005 Head/Air Box

S20097 Decal, Motor Direction

052276

052275 Decal, Control Panel 2005 Main 052276 Decal, Control Panel 2005 Bottom 034802 Decal, Blade Guide Info