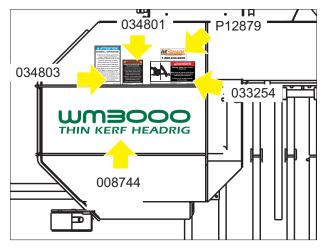

## WM3000 Decal Placement Guide

P12879 Decal, Re-Sharp 033254 Decal, Moving Parts Danger 008744 Decal, WM3000 Green Logo 18"

034801 Decal, Inspect Blade Warning

034803 Decal, Blade Guide Info (Large)

033254 Decal, Moving Parts Danger