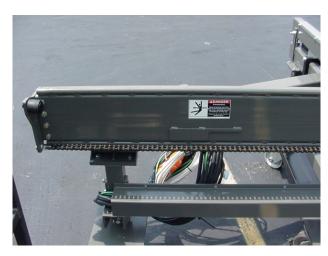

## WM3000 Decal Placement Guide

P12879 Decal, Re-Sharp 033254 Decal, Moving Parts Danger 008744 Decal, WM3000 Green Logo 18"

034801 Decal, Inspect Blade Warning

034803 Decal, Blade Guide Info (Large)

033254 Decal, Moving Parts Danger