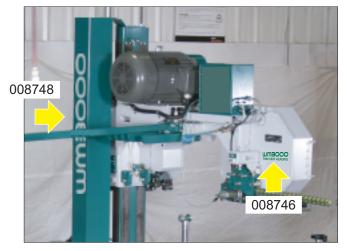

008746 Decal, WM3000 Green Logo 8" 008748 Decal, WM3000 Gray Logo 42"

042676 Decal, Cab Option Voltage