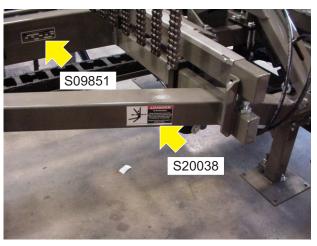

016834 Decal, Safety Stripe

016834 Decal, Safety Stripe

016834 Decal, Safety Stripe

016834 Decal, Safety Stripe

016834 Decal, Safety Stripe

S09851 Decal, Keep Away Danger S20038 Plate, Name

S09851 Decal, Keep Away Danger

S09851 Decal, Keep Away Danger

S09851 Decal, Keep Away Danger

S20038 Plate, Name

042673 Decal, No Step Caution

042673 Decal, No Step Caution

042673 Decal, No Step Caution

S11753 Decal, Eye/Ear Protection Warning 042674 Decal, Transducer Adjustment Caution