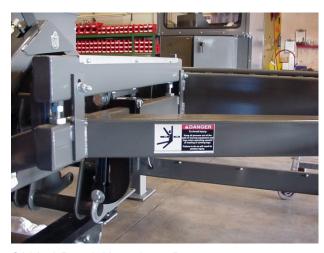

S09851 Decal, Keep Away Danger

S09851 Decal, Keep Away Danger

S20038 Plate, Name

042673 Decal, No Step Caution

042673 Decal, No Step Caution

042673 Decal, No Step Caution

S11753 Decal, Eye/Ear Protection Warning 042674 Decal, Transducer Adjustment Caution