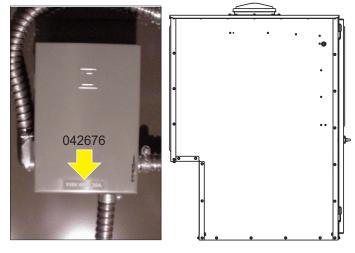

008746 Decal, WM3000 Green Logo 8" 008748 Decal, WM3000 Gray Logo 42"

042676 Decal, Cab Option Voltage