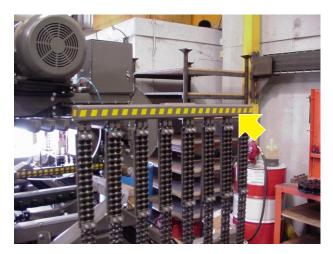

016834 Decal, Safety Stripe

016834 Decal, Safety Stripe

016834 Decal, Safety Stripe

016834 Decal, Safety Stripe

016834 Decal, Safety Stripe

S09851 Decal, Keep Away Danger S20038 Plate, Name

S09851 Decal, Keep Away Danger