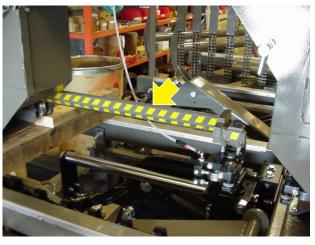

016834 Decal, Safety Stripe

016834 Decal, Safety Stripe

016834 Decal, Safety Stripe

016834 Decal, Safety Stripe

016834 Decal, Safety Stripe

S09851 Decal, Keep Away Danger S20038 Plate, Name

S09851 Decal, Keep Away Danger