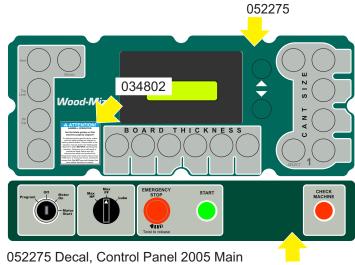

S20061 Decal, Electrical Hazard Danger

042674 Decal, Transducer Adjustment Caution

S12825 Decal, Hydraulic Fluid Replacement

052274 Decal, LT300 2005 Head/Air Box

S20097 Decal, Motor Direction

052276

052275 Decal, Control Panel 2005 Main 052276 Decal, Control Panel 2005 Bottom 034802 Decal, Blade Guide Info