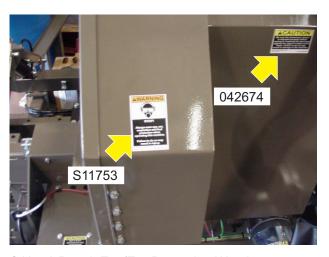

S09851 Decal, Keep Away Danger

S09851 Decal, Keep Away Danger

S20038 Plate, Name

042673 Decal, No Step Caution

042673 Decal, No Step Caution

042673 Decal, No Step Caution

S11753 Decal, Eye/Ear Protection Warning 042674 Decal, Transducer Adjustment Caution

S20061 Decal, Electrical Hazard Danger

042674 Decal, Transducer Adjustment Caution

S12825 Decal, Hydraulic Fluid Replacement

052274 Decal, LT300 2005 Head/Air Box

S20097 Decal, Motor Direction

052276

052275 Decal, Control Panel 2005 Main 052276 Decal, Control Panel 2005 Bottom 034802 Decal, Blade Guide Info