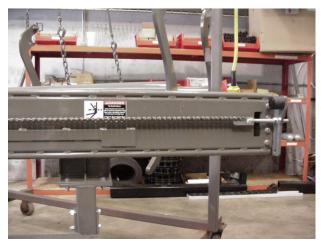

## WM3000 Decal Placement Guide

P12879 Decal, Re-Sharp 033254 Decal, Moving Parts Danger 008744 Decal, WM3000 Green Logo 18"

034801 Decal, Inspect Blade Warning

034803 Decal, Blade Guide Info (Large)

033254 Decal, Moving Parts Danger