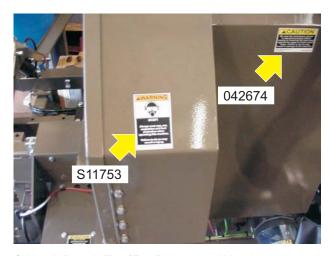

S09851 Decal, Keep Away Danger

S09851 Decal, Keep Away Danger

S20038 Plate, Name

042673 Decal, No Step Caution

042673 Decal, No Step Caution

042673 Decal, No Step Caution

S11753 Decal, Eye/Ear Protection Warning 042674 Decal, Transducer Adjustment Caution

S20061 Decal, Electrical Hazard Danger

042674 Decal, Transducer Adjustment Caution

S12825 Decal, Hydraulic Fluid Replacement

042257 Decal, LT300 Head/Air Box

S20097 Decal, Motor Direction

035661 Decal, Control Panel Main 035662 Decal, Control Panel Bottom 034802 Decal, Blade Guide Info