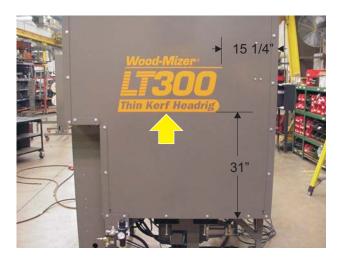

S20061 Decal, Electrical Hazard Danger

042674 Decal, Transducer Adjustment Caution

S12825 Decal, Hydraulic Fluid Replacement

042257 Decal, LT300 Head/Air Box

S20097 Decal, Motor Direction

035661 Decal, Control Panel Main 035662 Decal, Control Panel Bottom 034802 Decal, Blade Guide Info