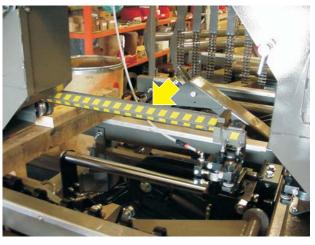

016834 Decal, Safety Stripe

016834 Decal, Safety Stripe

016834 Decal, Safety Stripe

016834 Decal, Safety Stripe

016834 Decal, Safety Stripe

S09851 Decal, Keep Away Danger S20038 Plate, Name

S09851 Decal, Keep Away Danger