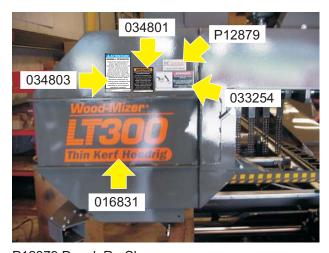

## LT300 Decal Placement Guide

P12879 Decal, Re-Sharp 033254 Decal, Moving Parts Danger 016831 Decal, LT300 Door Logo 034801 Decal, Inspect Blade Warning 034803 Decal, Blade Guide Info (Large)

033254 Decal, Moving Parts Danger