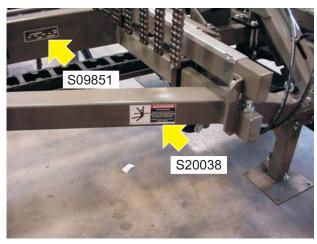

016834 Decal, Safety Stripe

016834 Decal, Safety Stripe

016834 Decal, Safety Stripe

016834 Decal, Safety Stripe

016834 Decal, Safety Stripe

S09851 Decal, Keep Away Danger S20038 Plate, Name

S09851 Decal, Keep Away Danger

S09851 Decal, Keep Away Danger

S09851 Decal, Keep Away Danger

S20038 Plate, Name

042673 Decal, No Step Caution

042673 Decal, No Step Caution

042673 Decal, No Step Caution

S11753 Decal, Eye/Ear Protection Warning 042674 Decal, Transducer Adjustment Caution