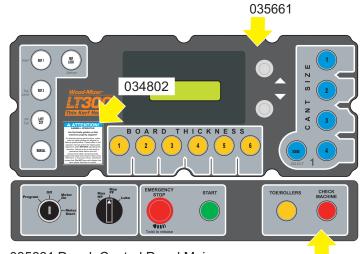

S20061 Decal, Electrical Hazard Danger

042674 Decal, Transducer Adjustment Caution

S12825 Decal, Hydraulic Fluid Replacement

042257 Decal, LT300 Head/Air Box

S20097 Decal, Motor Direction

035661 Decal, Control Panel Main 035662 Decal, Control Panel Bottom 034802 Decal, Blade Guide Info