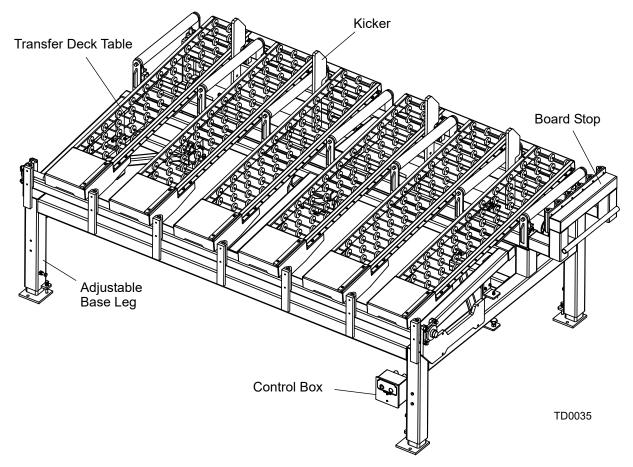

## 2.1 Transfer Deck Components

The Transfer Deck (TD2) enables you to change the direction of material flow. The transfer deck is also equipped with the kicker system allowing you to separate boards and cants. The following instructions will guide you in installation, operation, and alignment of the Transfer Deck.

**WARNING!** Keep all persons out of the path of moving equipment and boards while operating transfer deck. Failure to do so may result in serious injury or death.

See Figure 2-1. The main components of the Transfer Deck are shown below.

FIG. 2-1 TRANSFER DECK (TD2)