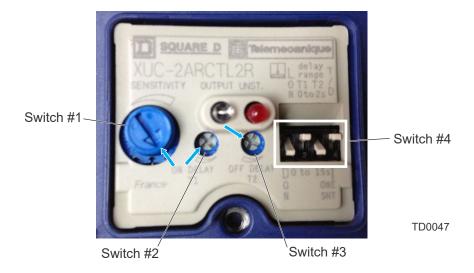

# 3.4 Sensor Switches Setting

The settings for the sensor switches are provided below (reference the two dots on switches #2 and #3 for location):

- Switch #1 full CW position as shown by an arrow (usually set at factory),
- Switch #2 full CCW position as shown by an arrow (usually set at factory),
- Switch #3 approximately 10-o'clock position as shown by an arrow below,
- Switch #4 set the dip switches as shown below.

#### See Figure 3-7.

FIG. 3-7