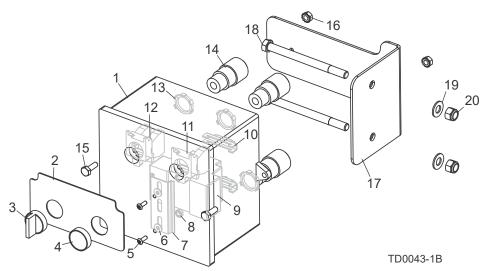

# 5.1 Table Assembly

| REF | <b>DESCRIPTION</b> (♦ Indicates Parts Available In Assemblies Only) | PART #     | QTY. |  |
|-----|---------------------------------------------------------------------|------------|------|--|
| 1   | FRAME WELDMENT, TD2 TABLE                                           | 036380     | 1    |  |
| 2   | ANGLE, ROLLER SKATE                                                 | 036371     | 2    |  |
| 3   | CONVEYOR, ROLLER 5' MODIFIED                                        | 036418     | 6    |  |
| 4   | BOLT, 3/8-16 X 1" HEX HEAD GRADE 5                                  | F05007-87  | 48   |  |
| 5   | NUT, 3/8-16 HEX NYLON LOCK                                          | F05010-10  | 48   |  |
| 6   | WASHER, 3/8 FLAT SAE                                                | F05011-3   | 48   |  |
| 7   | BOLT, 3/8-16 X 1 1/4" HEX HEAD GRADE 5                              | F05007-123 | 16   |  |
| 8   | BUMPER, TABLE                                                       | 034175     | 2    |  |
| 9   | PLATE, LOWER TABLE STOP                                             | 034117     | 2    |  |
| 10  | BOLT, TABLE ADJUSTMENT                                              | S13006     | 2    |  |
| 11  | NUT, 5/8-11 HEX                                                     | F05010-5   | 4    |  |
| 12  | BEARING, 1 1/2" DIA. 4-BOLT FLANGE                                  | 034176     | 2    |  |

| 13 | WASHER, 1/2" SAE FLAT                  | F05011-2  | 8  |  |
|----|----------------------------------------|-----------|----|--|
| 14 | WASHER, 1/2" SPLIT LOCK                | F05011-9  | 8  |  |
| 15 | BOLT, 1/2-13 X 1 1/2" HEX HEAD GRADE 5 | F05008-33 | 8  |  |
| 16 | SCREW, 5/16-18 X 3/4" SHC              | F05006-63 | 12 |  |
| 17 | BAR, TD2 BOARD SLOW DOWN               | 036382    | 6  |  |
| 18 | NUT, 5/16-18 NYLOK HEX                 | F05010-58 | 12 |  |
| 19 | BOLT, 1/2-13 X 8" HEX HEAD GRADE 5     | F05008-69 | 2  |  |
| 20 | NUT, 1/2-13 HEX JAM                    | F05010-31 | 2  |  |
| 21 | NUT, 1/2-13 HEX NYLON LOCK             | F05010-8  | 2  |  |