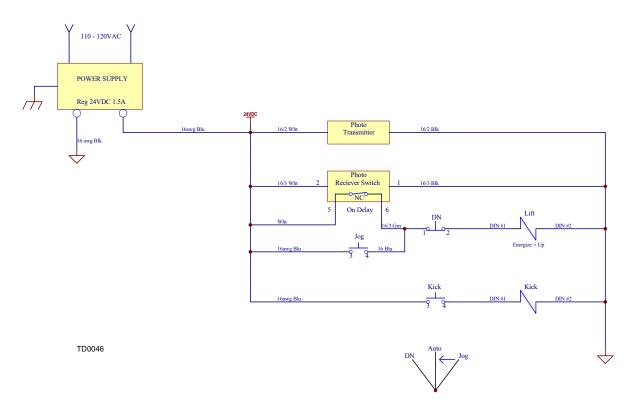

#### 4.1 Control Box Operation

The transfer deck is provided with all the necessary air hoses connected. To operate the transfer deck, make the appropriate connections. <u>See Section 3.1 Air Installation</u>, for transfer deck air system diagram.

The transfer deck is designed to work with the incline conveyor. This manual explains how to operate the unit working together with the incline conveyor.

Use the up/down table switch located on the control box to operate the transfer deck option. Turn the up/down table switch to the "AUTO" position to make the table lower when the lumber comes from the incline conveyor. The table raises automatically when the lumber gets on the table and leaves the conveyor. The lumber slides down when the table raises.

#### See Figure 4-1.

FIG. 4-1 TRANSFER DECK (TD2)

Turn the up/down table switch to the "DOWN" position to lower the transfer deck table. Use the "DOWN" position to keep the table down when operating the kicker.

Move the up/down table switch to the "JOG" position to raise the transfer deck table. Release the switch to return to the "AUTO" position. Use the "JOG" position when the lumber coming from the incline conveyor gets stuck between the transfer deck and conveyor.

#### Operating the kicker

The transfer deck kicker is designed to help the operator separate different kind of lumber, e.g. cants and boards. Use the kicker whenever it is necessary to save your time and for convenience.

To separate cants from boards, turn the up/down table switch to the "DOWN" position to prevent the cants from sliding down the table. Press the up/down kicker button to raise the kicker. The kicker pulls the cant off the table. Release the up/down kicker button to lower the kicker. **NOTE:** Have a cart or other collection system available next to the transfer deck to receive the cants as they are kicked off the table.