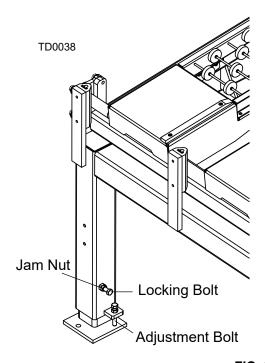

Adjust the legs so each leg is in contact with the ground. Loosen the locking bolt. Turn the adjustment bolt clockwise to raise, turn counterclockwise to lower the transfer deck frame.

#### See Figure 3-4.

FIG. 3-4 TRANSFER DECK (TD2)

Secure the leg with the locking bolt. Tighten the jam nuts when the adjustment is complete.