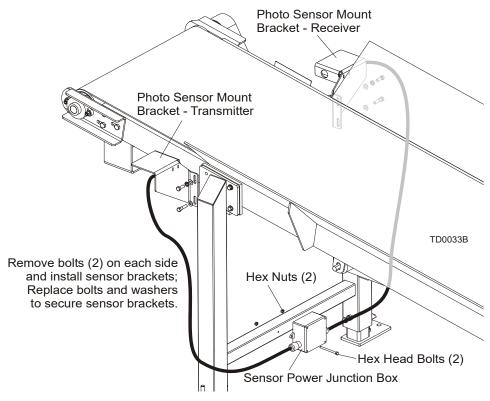

#### See Figure 3-5.

FIG. 3-5 TRANSFER DECK (TD2)

**2.** Mount the provided sensor power junction box to the cross tube on the Incline Conveyor with the two provided bolts.

#### See Figure 3-6.

FIG. 3-6 TD2 REV. A1.04+

FIG. 3-6 TD2 REV. A1.00 - A1.03

- 3. Route the transfer deck cable to the sensor power junction box. Route the cable through the cable connector in the bottom of the box. Secure the cable to the frame and ground to make sure the operator has a clear path for all necessary movement around the machines. NOTE: Connect the white wires from the transfer deck control box to the white wire terminal inside the power junction box; connect the green wires to the green wire terminal; then connect the black wire to the black wire terminal inside the power junction box installed on the incline conveyor.
- 4. Install the photoelectric sensors to the mounting brackets with the screws and nuts provided. Secure the cables to the brackets with the clamps provided on the brackets. Remove two of the conveyor leg mounting bolts on each side, install the sensors and replace the bolts and washers. NOTE: A longer bolt is provided for use on older conveyors that use a thru-hole at the bottom leg mounting bolt location. Level the sensors to face each other and tighten the bolts to secure the sensor brackets. Use the provided clamps, lock washers and bolts to secure the sensor cables to the conveyor legs, drilling and tapping 3/8-16 holes as needed.
- **5.** Plug the power cord from the transfer deck control box into a grounded 110V electrical receptacle.