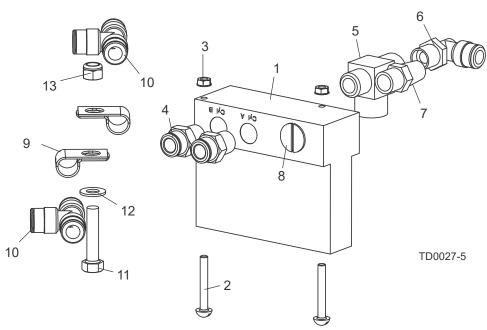

# 5.2 Board Stop/Air Bag Assembly

| REF | <b>DESCRIPTION</b> (♦ Indicates Parts Available In Assemblies Only) | PART #              | QTY. |  |
|-----|---------------------------------------------------------------------|---------------------|------|--|
| 1   | FRAME WELDMENT, TRANSFER DECK (TD2)                                 | 036365 <sup>1</sup> | 1    |  |
| 2   | ROLLER, 2 1/2" DIA. X 25" PAINTED                                   | 038167              | 7    |  |
|     | PIN ASSEMBLY, .75" OUTRIGGER PULL                                   | 016148              | 4    |  |
| 3   | Pin, .75" Outrigger Pull                                            | 016147              | 1    |  |
| 4   | Pin, Roll 5/16" X 2 1/2"                                            | F05012-47           | 1    |  |
| 5   | PIN, 3/16" X 1 3/4" ROLL ZINC                                       | F05012-103          | 4    |  |
| 6   | SPRING, .92" X 1.5" X .07"9 COMPRESSION                             | 016145              | 4    |  |
| 7   | BUMPER, TABLE                                                       | 034175              | 8    |  |
| 8   | NUT, 3/8-16 HEX NYLON LOCK                                          | F05010-10           | 8    |  |