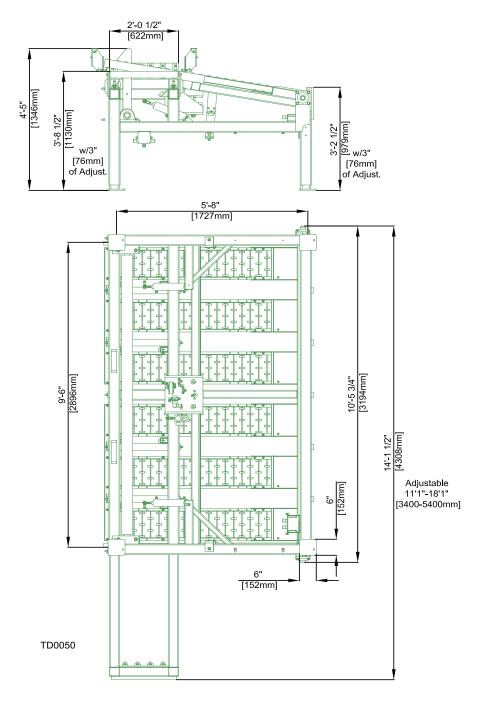

## 2.2 Overall Dimensions

See Figure 2-2. The overall dimensions of the Transfer Deck (TD2) are shown below.

FIG. 2-2 TRANSFER DECK (TD2)