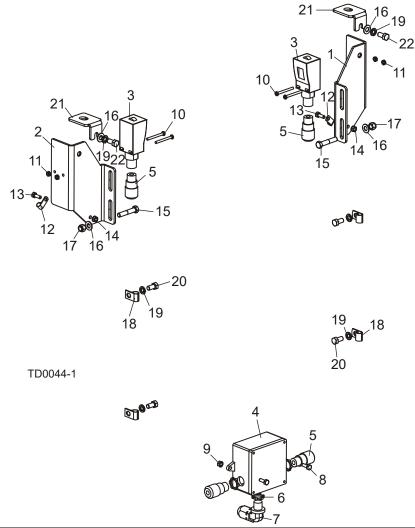

ft Cable                     | 024923              | 1    |  |
|     | Cable, 10M Form C DIN 24VDC w/LED PUR Kicker Cable                  | 025233              | 1    |  |
| 17  | Bracket, Control Box Mount                                          | 050178              | 1    |  |
| 18  | Bolt, 3/8-16 X 4 3/4" Hex Head Grade 5                              | F05007-109          | 2    |  |
| 19  | Nut, 3/8-16 Hex Nylon Lock                                          | F05010-10           | 2    |  |

<sup>&</sup>lt;sup>1</sup> Control Module updated Rev. A1.02. Mounting plate and location modified to allow easier access to controls (<u>See Section 5.6</u>). <sup>2</sup> AWMV decal 052278 replaces decal 050242 originally supplied prior to Rev. A1.01.

# 5.8 Photo Sensors

## TD2 Rev. A1.04+



| REF | <b>DESCRIPTION</b> (♦ Indicates Parts Available In Assemblies Only) | PART#    | QTY. |  |
|-----|---------------------------------------------------------------------|----------|------|--|
|     | CONTROL SYSTEM, TRANSFER DECK ELECTRIC                              | 050076   | 1    |  |
| 1   | Bracket, Photo Sensor Mount Left                                    | 006316   | 1    |  |
| 2   | Bracket, Photo Sensor Mount Right                                   | 006317   | 1    |  |
|     | Sensor Assembly, Transfer Deck Control                              | 053126   | 1    |  |
| 3   | Sensor, 240V 3A Photoelectric Receiver/Transmitter                  | 053125   | 1    |  |
| 4   | Box, 4x4x2 Plastic Enclosure                                        | 050179   | 1    |  |
| 5