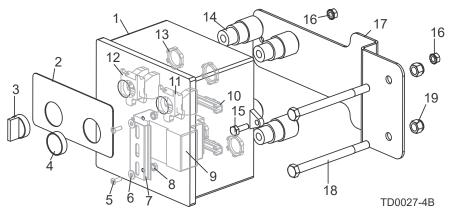

# 5.1 Table Assembly

| REF | <b>DESCRIPTION</b> (♦ Indicates Parts Available In Assemblies Only) | PART #     | QTY. |  |
|-----|---------------------------------------------------------------------|------------|------|--|
| 1   | FRAME WELDMENT, TD2 TABLE                                           | 036380     | 1    |  |
| 2   | ANGLE, ROLLER SKATE                                                 | 036371     | 2    |  |
| 3   | CONVEYOR, ROLLER 5' MODIFIED                                        | 036418     | 6    |  |
| 4   | BOLT, 3/8-16 X 1" HEX HEAD GRADE 5                                  | F05007-87  | 48   |  |
| 5   | NUT, 3/8-16 HEX NYLON LOCK                                          | F05010-10  | 48   |  |
| 6   | WASHER, 3/8 FLAT SAE                                                | F05011-3   | 48   |  |
| 7   | BOLT, 3/8-16 X 1 1/4" HEX HEAD GRADE 5                              | F05007-123 | 16   |  |
| 8   | BUMPER, TABLE                                                       | 034175     | 2    |  |
| 9   | PLATE, LOWER TABLE STOP                                             | 034117     | 2    |  |
| 10  | BOLT, TABLE ADJUSTMENT                                              | S13006     | 2    |  |
| 11  | NUT, 5/8-11 HEX                                                     | F05010-5   | 4    |  |
| 12  | BEARING, 1 1/2" DIA. 4-BOLT FLANGE                                  | 034176     | 2    |  |

| 13 | WASHER, 1/2" SAE FLAT                  | F05011-2  | 8  |  |
|----|----------------------------------------|-----------|----|--|
| 14 | WASHER, 1/2" SPLIT LOCK                | F05011-9  | 8  |  |
| 15 | BOLT, 1/2-13 X 1 1/2" HEX HEAD GRADE 5 | F05008-33 | 8  |  |
| 16 | SCREW, 5/16-18 X 3/4" SHC              | F05006-63 | 12 |  |
| 17 | BAR, TD2 BOARD SLOW DOWN               | 036382    | 6  |  |
| 18 | NUT, 5/16-18 NYLOK HEX                 | F05010-58 | 12 |  |
| 19 | BOLT, 1/2-13 X 8" HEX HEAD GRADE 5     | F05008-69 | 2  |  |
| 20 | NUT, 1/2-13 HEX JAM                    | F05010-31 | 2  |  |
| 21 | NUT, 1/2-13 HEX NYLON LOCK             | F05010-8  | 2  |  |