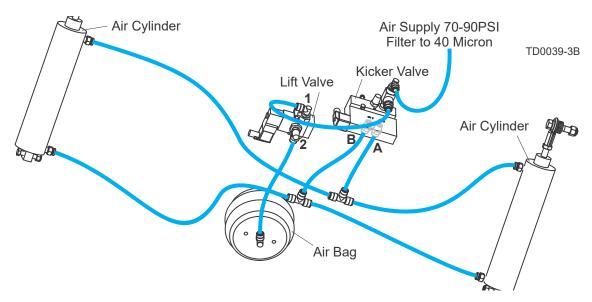

## 3.1 Air Installation

See Figure 3-1. The transfer deck air system diagram is shown below.

**See Figure 3-2.** The transfer deck air system diagram is shown below.

FIG. 3-2 TD2 REV. A1.00 - A1.01

**NOTE:** Wood-Mizer highly recommends using the Transfer Deck together with the Wood-Mizer Incline Conveyor. After connecting the transfer deck table to the air supply, the transfer deck table automatically lowers when the board or cant gets between the electronic sensors on the incline conveyor belt. The transfer deck table automatically raises when the board or cant leaves the incline conveyor and there is no object on the incline conveyor belt between the electronic sensors.