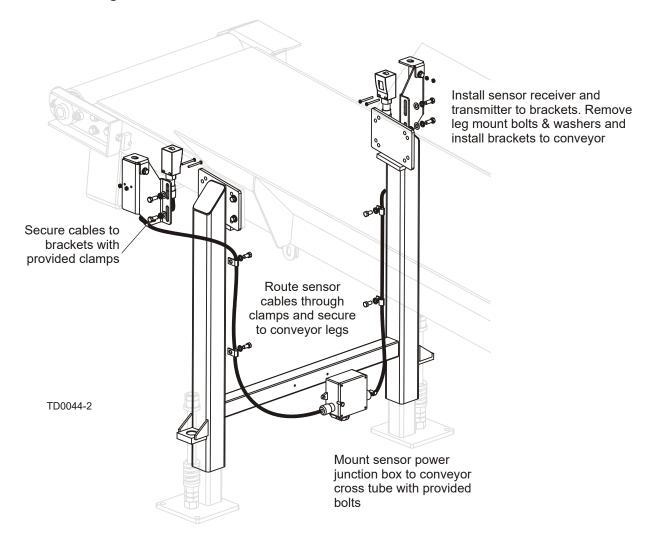

#### See Figure 3-6.

FIG. 3-6 TD2 REV. A1.04+

FIG. 3-6 TD2 REV. A1.00 - A1.03

- 3. Route the transfer deck cable to the sensor power junction box. Route the cable through the cable connector in the bottom of the box. Secure the cable to the frame and ground to make sure the operator has a clear path for all necessary movement around the machines. NOTE: Connect the white wires from the transfer deck control box to the white wire terminal inside the power junction box; connect the green wires to the green wire terminal; then connect the black wire to the black wire terminal inside the power junction box installed on the incline conveyor.
- 4. Install the photoelectric sensors to the mounting brackets with the screws and nuts provided. Secure the cables to the brackets with the clamps provided on the brackets. Remove two of the conveyor leg mounting bolts on each side, install the sensors and replace the bolts and washers. NOTE: A longer bolt is provided for use on older conveyors that use a thru-hole at the bottom leg mounting bolt location. Level the sensors to face each other and tighten the bolts to secure the sensor brackets. Use the provided clamps, lock washers and bolts to secure the sensor cables to the conveyor legs, drilling and tapping 3/8-16 holes as needed.
- **5.** Plug the power cord from the transfer deck control box into a grounded 110V electrical receptacle.