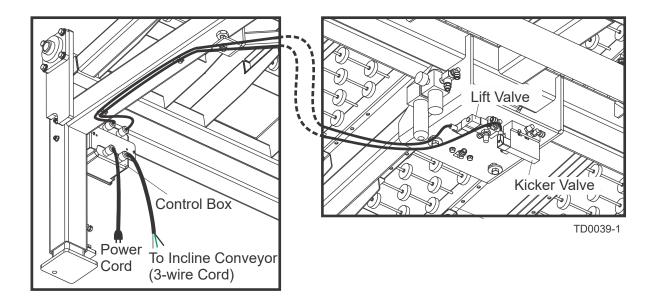

To connect the transfer deck to the incline conveyor:

1. Route the air lift and kicker valve cables along the transfer frame. Use the provided clamps to secure the cable in place. Connect the cables to the air lift and kicker valves located under the transfer deck air bag.

#### See Figure 3-5.

FIG. 3-5 TRANSFER DECK (TD2)

**2.** Mount the provided sensor power junction box to the cross tube on the Incline Conveyor with the two provided bolts.