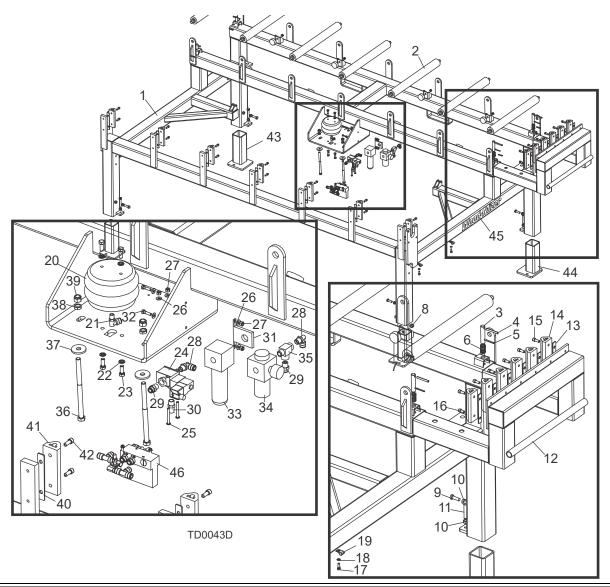

# 5.2 Board Stop/Air Bag Assembly

| REF | <b>DESCRIPTION</b> (♦ Indicates Parts Available In Assemblies Only) | PART #              | QTY. |  |
|-----|---------------------------------------------------------------------|---------------------|------|--|
| 1   | FRAME WELDMENT, TRANSFER DECK (TD2)                                 | 036365 <sup>1</sup> | 1    |  |
| 2   | ROLLER, 2 1/2" DIA. X 25" PAINTED                                   | 038167              | 7    |  |
|     | PIN ASSEMBLY, .75" OUTRIGGER PULL                                   | 016148              | 4    |  |
| 3   | Pin, .75" Outrigger Pull                                            | 016147              | 1    |  |
| 4   | Pin, Roll 5/16" X 2 1/2"                                            | F05012-47           | 1    |  |
| 5   | PIN, 3/16" X 1 3/4" ROLL ZINC                                       | F05012-103          | 4    |  |
| 6   | SPRING, .92" X 1.5" X .07"9 COMPRESSION                             | 016145              | 4    |  |
| 7   | BUMPER, TABLE                                                       | 034175              | 8    |  |
| 8   | NUT, 3/8-16 HEX NYLON LOCK                                          | F05010-10           | 8    |  |