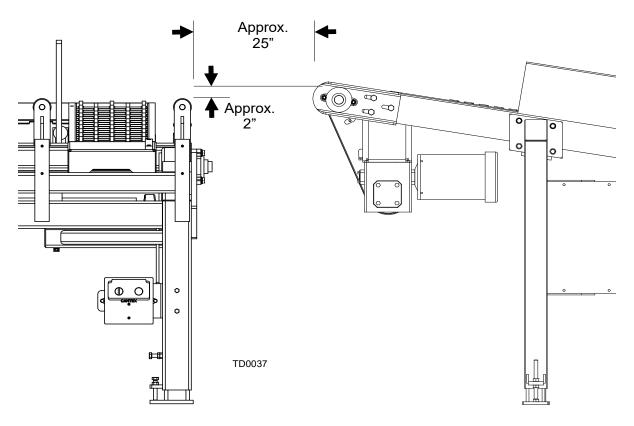

**NOTE:** If you use the Wood-Mizer Incline Conveyor, the distance between the transfer deck and conveyor should be approximately 25" (635 mm).

#### See Figure 3-3.

FIG. 3-3 TRANSFER DECK (TD2)

The top of the conveyor drive roller should be approximately 2" (50mm) higher than the top of the transfer deck rollers. Make sure that lumber can easily get to the transfer deck table.