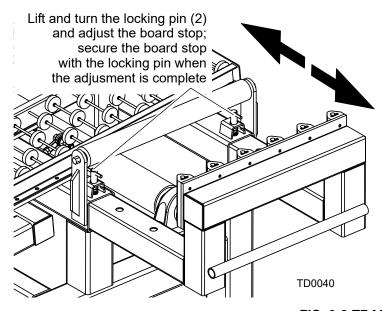

- 1. Lift and turn the two pins securing the board stop in its closest-to-table position.
- 2. Move the board stop assembly so that it is long enough to make the lumber fit the transfer deck table. The maximum board dimension to be used with the transfer deck can not exceed 16 ft. (4.88m).

#### See Figure 3-8.

FIG. 3-8 TRANSFER DECK (TD2)

**3.** Secure the board stop assembly with the two locking pins when the adjustment is complete.