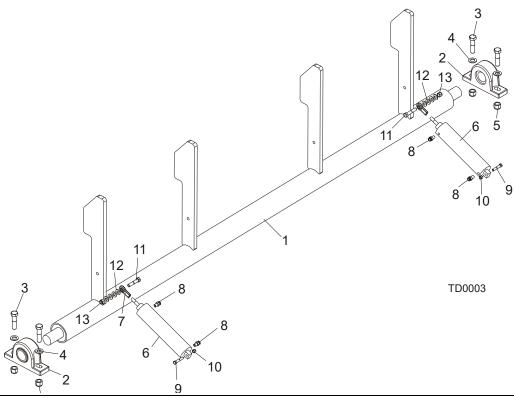

# 5.2 Board Stop/Air Bag Assembly

| REF | <b>DESCRIPTION</b> (♦ Indicates Parts Available In Assemblies Only) | PART #              | QTY. |  |
|-----|---------------------------------------------------------------------|---------------------|------|--|
| 1   | FRAME WELDMENT, TRANSFER DECK (TD2)                                 | 036365 <sup>1</sup> | 1    |  |
| 2   | ROLLER, 2 1/2" DIA. X 25" PAINTED                                   | 038167              | 7    |  |
|     | PIN ASSEMBLY, .75" OUTRIGGER PULL                                   | 016148              | 4    |  |
| 3   | Pin, .75" Outrigger Pull                                            | 016147              | 1    |  |
| 4   | Pin, Roll 5/16" X 2 1/2"                                            | F05012-47           | 1    |  |
| 5   | PIN, 3/16" X 1 3/4" ROLL ZINC                                       | F05012-103          | 4    |  |
| 6   | SPRING, .92" X 1.5" X .07"9 COMPRESSION                             | 016145              | 4    |  |
| 7   | BUMPER, TABLE                                                       | 034175              | 8    |  |
| 8   | NUT, 3/8-16 HEX NYLON LOCK                                          | F05010-10           | 8    |  |