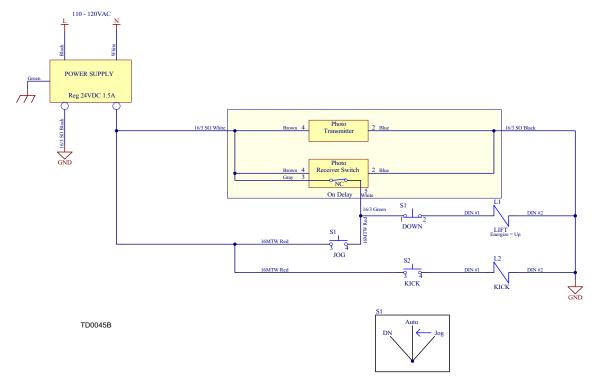

#### 4.1 Control Box Operation

The transfer deck is provided with all the necessary air hoses connected. To operate the transfer deck, make the appropriate connections. <u>See Section 3.1 Air Installation</u>, for transfer deck air system diagram.

The transfer deck is designed to work with the incline conveyor. This manual explains how to operate the unit working together with the incline conveyor.

Use the up/down table switch located on the control box to operate the transfer deck option. Turn the up/down table switch to the "AUTO" position to make the table lower when the lumber comes from the incline conveyor. The table raises automatically when the lumber gets on the table and leaves the conveyor. The lumber slides down when the table raises.

#### See Figure 4-1.

FIG. 4-1 TRANSFER DECK (TD2)

Turn the up/down table switch to the "DOWN" position to lower the transfer deck table. Use the "DOWN" position to keep the table down when operating the kicker.

Move the up/down table switch to the "JOG" position to raise the transfer deck table. Release the switch to return to the "AUTO" position. Use the "JOG" position when the lumber coming from the incline conveyor gets stuck between the transfer deck and conveyor.

#### Operating the kicker

The transfer deck kicker is designed to help the operator separate different kind of lumber, e.g. cants and boards. Use the kicker whenever it is necessary to save your time and for convenience.

To separate cants from boards, turn the up/down table switch to the "DOWN" position to prevent the cants from sliding down the table. Press the up/down kicker button to raise the kicker. The kicker pulls the cant off the table. Release the up/down kicker button to lower the kicker. **NOTE:** Have a cart or other collection system available next to the transfer deck to receive the cants as they are kicked off the table.