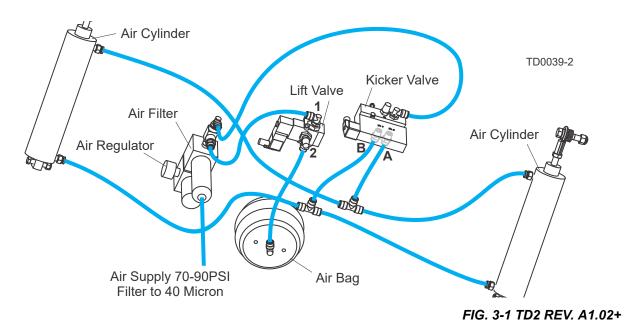

## 3.1 Air Installation

See Figure 3-1. The transfer deck air system diagram is shown below.

**See Figure 3-2.** The transfer deck air system diagram is shown below.

FIG. 3-2 TD2 REV. A1.00 - A1.01

**NOTE:** Wood-Mizer highly recommends using the Transfer Deck together with the Wood-Mizer Incline Conveyor. After connecting the transfer deck table to the air supply, the transfer deck table automatically lowers when the board or cant gets between the electronic sensors on the incline conveyor belt. The transfer deck table automatically raises when the board or cant leaves the incline conveyor and there is no object on the incline conveyor belt between the electronic sensors.