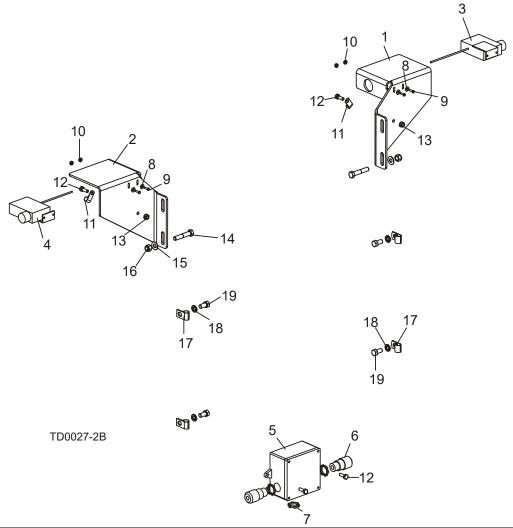

<sup>&</sup>lt;sup>1</sup> Solenoid Assembly updated Rev. A1.02. Fittings revised to accommodate addition of air regulator and filter (<u>See Section 5.4</u>).

# 5.6 Control Box

TD2 Rev. A1.02+

| REF | <b>DESCRIPTION</b> (♦ Indicates Parts Available In Assemblies Only) | PART #     | QTY. |  |
|-----|---------------------------------------------------------------------|------------|------|--|
|     | CONTROL BOX ASSEMBLY, TRANSFER DECK                                 | 050184     | 1    |  |
| 1   | Enclosure, 6 X 6 X 4 Plastic                                        | 050183     | 1    |  |
| 2   | Decal, Transfer Deck Control (AWMV)                                 | 052278     | 1    |  |
| 3   | Switch Head, 22 mm 2 Man 1 Mom Toggle                               | 050199     | 1    |  |
| 4   | Switch Head, 22mm Mom Flush Blue ZB4                                | 050197     | 1    |  |
| 5   | Bolt, #8-32 x 1/2" Socket Button Head Stainless Steel               | F05004-64  | 2    |  |
| 6   | Washer, #8 SAE Flat                                                 | F05011-41  | 2    |  |
| 7   | Rail, 35mm x 7.5mm x 3" DIN                                         | 024474-3   | 1    |  |
| 8   | Nut, #8-32 Self-Locking                                             | F05010-41  | 2    |  |
| 9   | Power Supply, 24VDC 1.0A Switcher                                   | 050365     | 1    |  |
| 10  | Clamp, DIN Rail                                                     | E22707     | 2    |  |
| 11  | Switch Body, 1NO 22mm ZB4                                           | 025242     | 1    |  |
| 12  | Base, 1 NC 1 NO Contact ZB4                                         | 050527     | 1    |  |
| 13  | Nut, 1/2" #141 Lock                                                 | E20461     | 4    |  |
| 14  | Connector, Flex .125375 Cord 1/2 Hub                                | E23492     | 4    |  |
| 15  | Bolt, 1/4-20 X 3/4" Hex Head                                        | F05005-1   | 2    |  |
| 16  | Nut, 1/4-20 Hex                                                     | F05010-9   | 2    |  |
|     | Cable, 5M Form A DIN 24VDC w/LED PUR Lift Cable                     | 024923     | 1    |  |
|     | Cable, 10M Form C DIN 24VDC w/LED PUR Kicker Cable                  | 025233     | 1    |  |
| 17  | BRACKET, CONTROL BOX MOUNT                                          | 038724     | 1    |  |
| 18  | BOLT, 3/8-16 X 4 3/4" HEX HEAD GRADE 5                              | F05007-109 | 2    |  |
| 19  | WASHER, 3/8" SAE FLAT                                               | F05011-3   | 2    |  |
| 20  | NUT, 3/8-16 HEX NYLON LOCK                                          | F05010-10  | 2    |  |