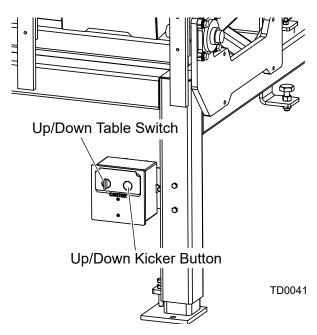

The transfer deck is designed to work with the incline conveyor. This manual explains how to operate the unit working together with the incline conveyor.

Use the up/down table switch located on the control box to operate the transfer deck option. Turn the up/down table switch to the "AUTO" position to make the table lower when the lumber comes from the incline conveyor. The table raises automatically when the lumber gets on the table and leaves the conveyor. The lumber slides down when the table raises.

#### See Figure 4-1.

FIG. 4-1 TRANSFER DECK (TD2)

Turn the up/down table switch to the "DOWN" position to lower the transfer deck table. Use the "DOWN" position to keep the table down when operating the kicker.

To separate cants from boards, turn the up/down table switch to the "DOWN" position to prevent the cants from sliding down the table. Press the up/down kicker button to raise the kicker. The kicker pulls the cant off the table. Release the up/down kicker button to lower the kicker. **NOTE:** Have a cart or other collection system available next to the transfer deck to receive the cants as they are kicked off the table.