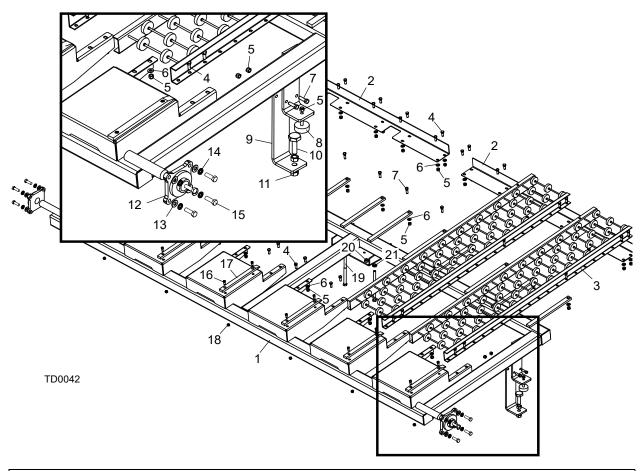

# 5.1 Table Assembly

| REF | <b>DESCRIPTION</b> (♦ Indicates Parts Available In Assemblies Only) | PART #     | QTY. |  |
|-----|---------------------------------------------------------------------|------------|------|--|
| 1   | FRAME WELDMENT, TD2 TABLE                                           | 036380     | 1    |  |
| 2   | ANGLE, ROLLER SKATE                                                 | 036371     | 2    |  |
| 3   | CONVEYOR, ROLLER 5' MODIFIED                                        | 036418     | 6    |  |
| 4   | BOLT, 3/8-16 X 1" HEX HEAD GRADE 5                                  | F05007-87  | 48   |  |
| 5   | NUT, 3/8-16 HEX NYLON LOCK                                          | F05010-10  | 48   |  |
| 6   | WASHER, 3/8 FLAT SAE                                                | F05011-3   | 48   |  |
| 7   | BOLT, 3/8-16 X 1 1/4" HEX HEAD GRADE 5                              | F05007-123 | 16   |  |
| 8   | BUMPER, TABLE                                                       | 034175     | 2    |  |
| 9   | PLATE, LOWER TABLE STOP                                             | 034117     | 2    |  |
| 10  | BOLT, TABLE ADJUSTMENT                                              | S13006     | 2    |  |
| 11  | NUT, 5/8-11 HEX                                                     | F05010-5   | 4    |  |
| 12  | BEARING, 1 1/2" DIA. 4-BOLT FLANGE                                  | 034176     | 2    |  |

| 13 | WASHER, 1/2" SAE FLAT                  | F05011-2  | 8  |  |
|----|----------------------------------------|-----------|----|--|
| 14 | WASHER, 1/2" SPLIT LOCK                | F05011-9  | 8  |  |
| 15 | BOLT, 1/2-13 X 1 1/2" HEX HEAD GRADE 5 | F05008-33 | 8  |  |
| 16 | SCREW, 5/16-18 X 3/4" SHC              | F05006-63 | 12 |  |
| 17 | BAR, TD2 BOARD SLOW DOWN               | 036382    | 6  |  |
| 18 | NUT, 5/16-18 NYLOK HEX                 | F05010-58 | 12 |  |
| 19 | BOLT, 1/2-13 X 8" HEX HEAD GRADE 5     | F05008-69 | 2  |  |
| 20 | NUT, 1/2-13 HEX JAM                    | F05010-31 | 2  |  |
| 21 | NUT, 1/2-13 HEX NYLON LOCK             | F05010-8  | 2  |  |